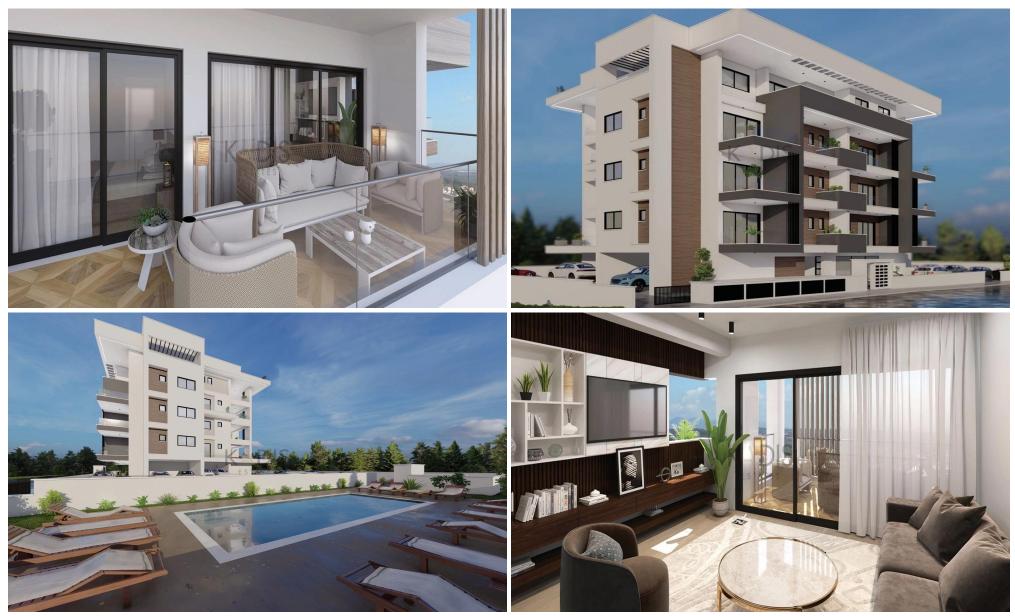

### **1** Bedroom Apartment for Sale in Kato Polemidia, Limassol District

| <ul> <li>1 bedroom</li> <li>1 W/C</li> <li>Internal Area 50m2</li> <li>Covered Verandas</li> <li>Uncovered Verand</li> <li>Covered Parking</li> <li>Storage</li> </ul> | 21m2 | 2                                           |                                     | Feve          | Limassol<br>ral Hospital<br>to Nodokojieto<br>Asjiedoù<br>Vpsonas<br>Ywwvac | AGIA FYL<br>AΓ. ΦΥΑ<br>Kato<br>Polemidia<br>Κάτω<br>Πολεμίδια | A<br>A<br>Adjos<br>Athanasios<br>Αγ. Αθανάσιος<br>Mesa Geitonia<br>Μέσα Γειτονιά<br>ΝΕΑΡΟLIS<br>ΝΕΑΠΟΛΗ<br>Limassol<br>Λεμεσός<br>Map data ©2025 |
|------------------------------------------------------------------------------------------------------------------------------------------------------------------------|------|---------------------------------------------|-------------------------------------|---------------|-----------------------------------------------------------------------------|---------------------------------------------------------------|--------------------------------------------------------------------------------------------------------------------------------------------------|
| Property Info                                                                                                                                                          |      | Plot / Area Info                            |                                     | Additional in | fo                                                                          |                                                               |                                                                                                                                                  |
|                                                                                                                                                                        |      |                                             |                                     | Reference Nur | mber                                                                        | 9666                                                          |                                                                                                                                                  |
| Covered Area                                                                                                                                                           | 50   | Pool                                        | Yes                                 | Property type |                                                                             | Apartr                                                        | nent                                                                                                                                             |
|                                                                                                                                                                        |      | Parking                                     | Covered, Yes                        | Condition     |                                                                             | Brand                                                         | New                                                                                                                                              |
|                                                                                                                                                                        |      |                                             |                                     | Bathrooms     |                                                                             | 1                                                             |                                                                                                                                                  |
| Amenities                                                                                                                                                              |      | Location                                    |                                     |               |                                                                             |                                                               |                                                                                                                                                  |
| Storage room                                                                                                                                                           |      | Location: Kato Poler<br>Coordinates: 34.692 | nidia<br><b>502103934 / 33.0001</b> | 0             | Limassol                                                                    |                                                               |                                                                                                                                                  |