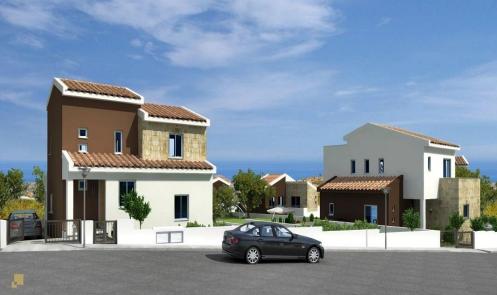

## 2 Bedroom House for Sale in Pissouri, Limassol District

For sale 2 Bedroom Bungalow in an ecologically clean area, in the famous village resort of Pissouri, which despite its proximity to Pafos, is in fact a community belonging to the Limassol district.

The house cater open plan living, dining & kitchen areas with private swimming pool surrounded with extensive outdoor patio & gardens...

| Property Info     |     | Plot / Area | Info | Additional info  |                           |
|-------------------|-----|-------------|------|------------------|---------------------------|
| Covered Area      | 111 |             |      | Reference Number | 3439                      |
| Covered Veranda   | 21  | Plot area   | 853  | Property type    | House                     |
| Uncovered Veranda | 12  | Parking     | No   | Condition        | <b>Under Construction</b> |
| Energy Efficiency | A   |             |      | Bathrooms        | 2                         |