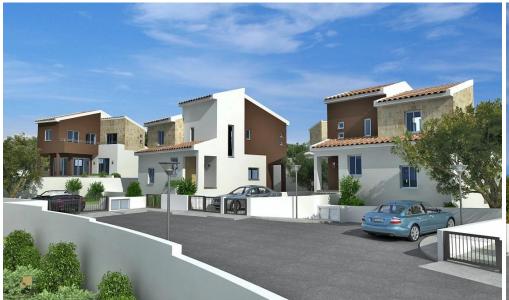

## 2 Bedroom House for Sale in Pissouri, Limassol District

For sale 2 Bedroom Bungalow in an ecologically clean area, in the famous village resort of Pissouri, which despite its proximity to Pafos, is in fact a community belonging to the Limassol district.

The house cater open plan living, dining & kitchen areas with private swimming pool surrounded with extensive outdoor patio & gardens...

| Property Info     |     | Plot / Area | Info | Additional info  |                           |
|-------------------|-----|-------------|------|------------------|---------------------------|
| Covered Area      | 111 |             |      | Reference Number | 3439                      |
| Covered Veranda   | 21  | Plot area   | 853  | Property type    | House                     |
| Uncovered Veranda | 12  | Parking     | No   | Condition        | <b>Under Construction</b> |
| Energy Efficiency | A   |             |      | Bathrooms        | 2                         |