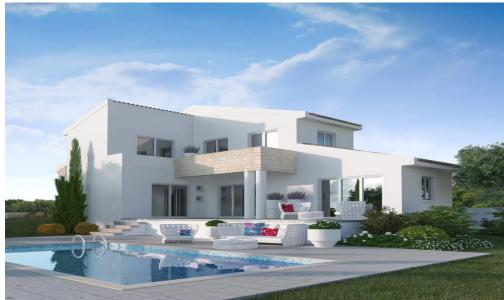

## 2 Bedroom House for Sale in Pissouri, Limassol District

For sale 2 Bedroom Bungalow in an ecologically clean area, in the famous village resort of Pissouri, which despite its proximity to Pafos, is in fact a community belonging to the Limassol district.

The house cater open plan living, dining & kitchen areas with private swimming pool surrounded with extensive outdoor patio & gardens...

| Property Info     |     | Plot / Area | Info | Additional info  |                           |  |
|-------------------|-----|-------------|------|------------------|---------------------------|--|
| Covered Area      | 120 |             |      | Reference Number | 3461                      |  |
| Covered Veranda   | 21  | Plot area   | 346  | Property type    | House                     |  |
| Uncovered Veranda | 27  | Parking     | No   | Condition        | <b>Under Construction</b> |  |
| Energy Efficiency | A   |             |      | Bathrooms        | 2                         |  |