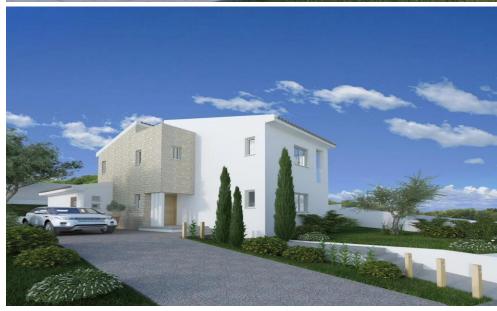

## 2 Bedroom House for Sale in Pissouri, Limassol District

For sale 2 Bedroom Bungalow in an ecologically clean area, in the famous village resort of Pissouri, which despite its proximity to Pafos, is in fact a community belonging to the Limassol district.

The house cater open plan living, dining & kitchen areas with private swimming pool surrounded with extensive outdoor patio & gardens...

| Property Info     |     | Plot / Area | Info | Additional info  |                           |  |
|-------------------|-----|-------------|------|------------------|---------------------------|--|
| Covered Area      | 120 |             |      | Reference Number | 3461                      |  |
| Covered Veranda   | 21  | Plot area   | 346  | Property type    | House                     |  |
| Uncovered Veranda | 27  | Parking     | No   | Condition        | <b>Under Construction</b> |  |
| Energy Efficiency | A   |             |      | Bathrooms        | 2                         |  |