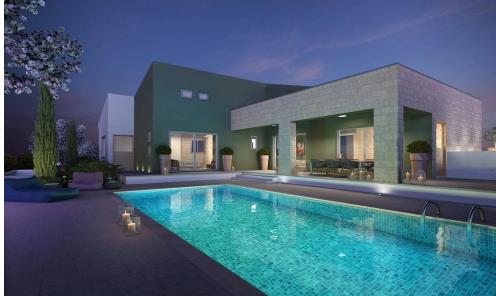

## 2 Bedroom House for Sale in Pissouri, Limassol District

For sale 2 Bedroom Bungalow in an ecologically clean area, in the famous village resort of Pissouri, which despite its proximity to Pafos, is in fact a community belonging to the Limassol district.

The house cater open plan living, dining & kitchen areas with private swimming pool surrounded with extensive outdoor patio & gardens...

| Property Info     |     | Plot / Area | Info | Additional info  |                           |  |
|-------------------|-----|-------------|------|------------------|---------------------------|--|
| Covered Area      | 120 |             |      | Reference Number | 3461                      |  |
| Covered Veranda   | 21  | Plot area   | 346  | Property type    | House                     |  |
| Uncovered Veranda | 27  | Parking     | No   | Condition        | <b>Under Construction</b> |  |
| Energy Efficiency | A   |             |      | Bathrooms        | 2                         |  |