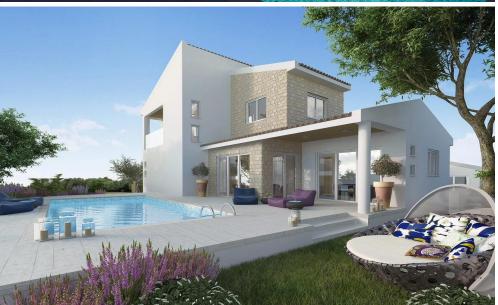

## 2 Bedroom House for Sale in Pissouri, Limassol District

For sale 2 Bedroom Bungalow in an ecologically clean area, in the famous village resort of Pissouri, which despite its proximity to Pafos, is in fact a community belonging to the Limassol district.

The house cater open plan living, dining & kitchen areas with private swimming pool surrounded with extensive outdoor patio & gardens...

| Property Info     |     | Plot / Area | Info | Additional info  |                           |  |
|-------------------|-----|-------------|------|------------------|---------------------------|--|
| Covered Area      | 120 |             |      | Reference Number | 3461                      |  |
| Covered Veranda   | 21  | Plot area   | 346  | Property type    | House                     |  |
| Uncovered Veranda | 27  | Parking     | No   | Condition        | <b>Under Construction</b> |  |
| Energy Efficiency | A   |             |      | Bathrooms        | 2                         |  |