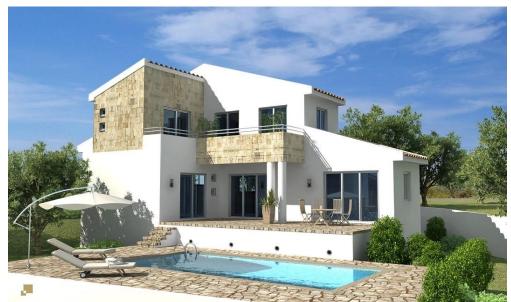

## 2 Bedroom House for Sale in Pissouri, Limassol District

For sale 2 Bedroom Bungalow in an ecologically clean area, in the famous village resort of Pissouri, which despite its proximity to Pafos, is in fact a community belonging to the Limassol district.

The house cater open plan living, dining & kitchen areas with private swimming pool surrounded with extensive outdoor patio & gardens...

| Property Info     |     | Plot / Area | Info | Additional info  |                           |  |
|-------------------|-----|-------------|------|------------------|---------------------------|--|
| Covered Area      | 120 |             |      | Reference Number | 3461                      |  |
| Covered Veranda   | 21  | Plot area   | 346  | Property type    | House                     |  |
| Uncovered Veranda | 27  | Parking     | No   | Condition        | <b>Under Construction</b> |  |
| Energy Efficiency | A   |             |      | Bathrooms        | 2                         |  |