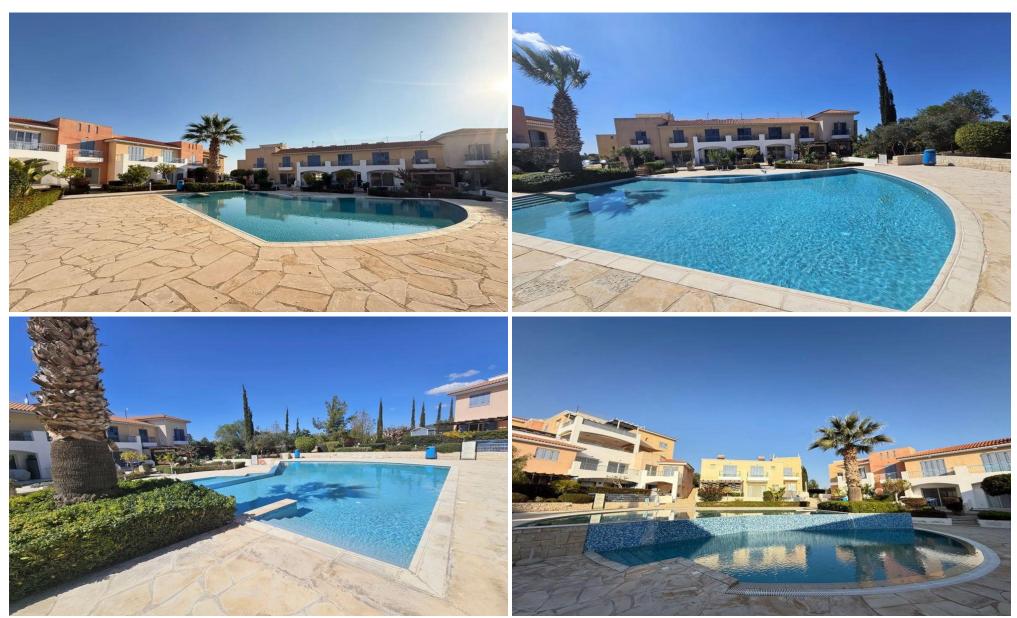

## 2 Bedroom House for Sale in Anarita, Paphos District

Two Bedroom Townhouse For Sale in Anarita, Paphos with Title Deeds Available This lovely two bedroom townhouse is in excellent condition and is located on a beautifully maintained complex. The project has 3 large outdoor pools amidst beautifully landscaped grounds. Downstairs comprises of an open plan living area with patio door leading to a generous veranda ideal for outside entertaining and enjoying the evening sun. There is a fully fitted kitchen and separate guest W.C. On the 1st floor there are two good size bedrooms with fitted wardrobes and both with ensuite facilities. Master bedroom has a private balcony with beautiful views. The property it wo...