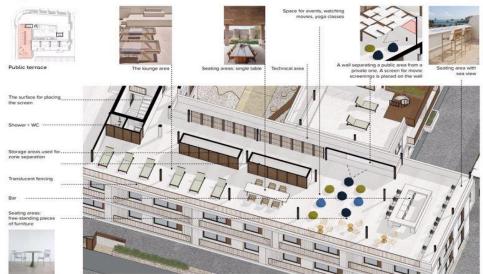

## 2 Bedroom Apartment for Sale in Pyla, Larnaca District

Two Bedroom Apartment For Sale in Pyla, Larnaca – Title Deeds (New Build Process) \[ \] Only 1 Two bedroom apartment available !! – 205 \[ \] This contemporary project has a total of 27 – One, two and three bedroom apartments housed over two floors. Some of the ground floor apartments have a private garden. There are also 4 penthouse apartments with private roof terraces. The residence also boasts a communal roof terrace with a bar, shower and W/C. They are set in the village location of Pyla which is just 3 Minutes drive from the sea and beach and has easy access to the main motorway links to Larnaca, Limassol, Paphos and Nicosia. \[ \] 2 Bedrooms with...