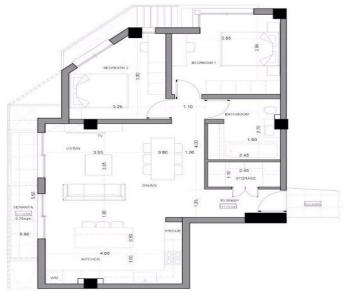

## **Price change history**

€331 300 on Jan 17, 2025

| Living space: | 83.80sqm  |
|---------------|-----------|
| Verantas:     | 5.75sqm   |
| scale:        | 1:50 / A3 |