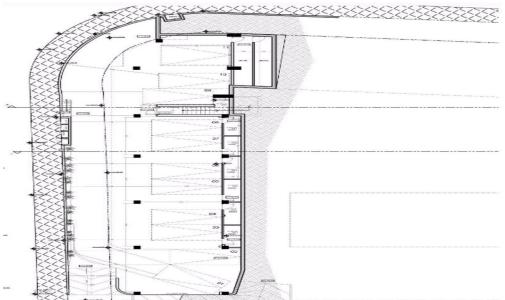

## **Price change history**

€331 300 on Jan 17, 2025

| Living space: | 83.80sqm  |
|---------------|-----------|
| Verantas:     | 5.75sqm   |
| scale:        | 1:50 / A3 |