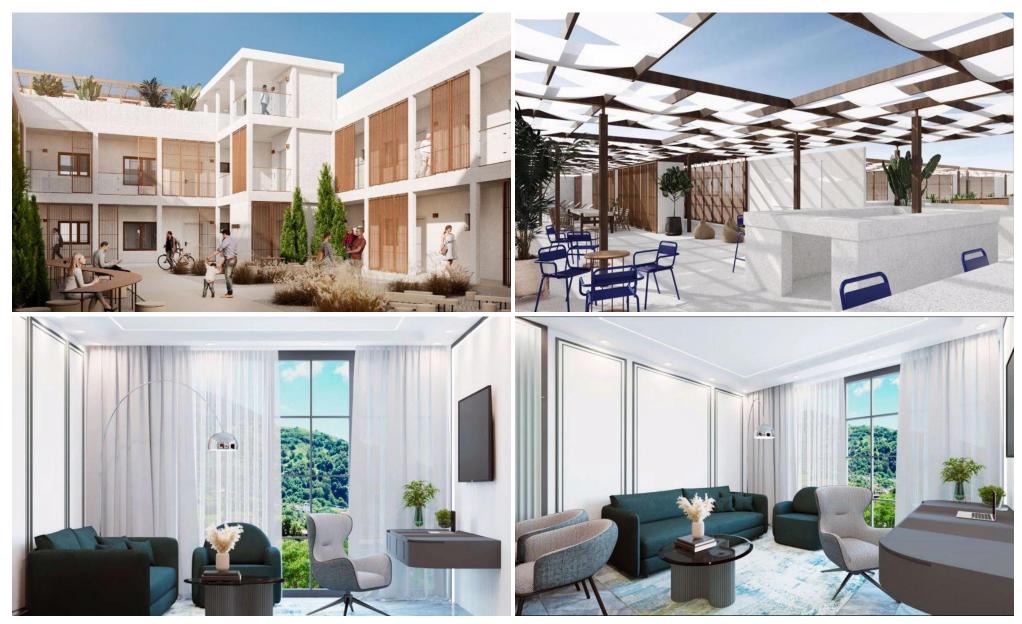

## 2 Bedroom Apartment for Sale in Pyla, Larnaca District

Two Bedroom Apartment For Sale in Pyla, Larnaca – Title Deeds (New Build Process) \[ \] Only 1 Two bedroom apartment available !! – 205 \[ \] This contemporary project has a total of 27 – One, two and three bedroom apartments housed over two floors. Some of the ground floor apartments have a private garden. There are also 4 penthouse apartments with private roof terraces. The residence also boasts a communal roof terrace with a bar, shower and W/C. They are set in the village location of Pyla which is just 3 Minutes drive from the sea and beach and has easy access to the main motorway links to Larnaca, Limassol, Paphos and Nicosia. \[ \] 2 Bedrooms with...