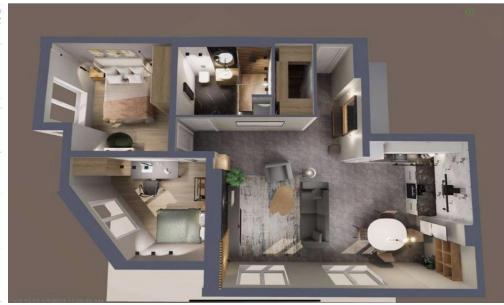

## 2 Bedroom Apartment for Sale in Pyla, Larnaca District

Two Bedroom Apartment For Sale in Pyla, Larnaca – Title Deeds (New Build Process) \[ \] Only 1 Two bedroom apartment available !! – 205 \[ \] This contemporary project has a total of 27 – One, two and three bedroom apartments housed over two floors. Some of the ground floor apartments have a private garden. There are also 4 penthouse apartments with private roof terraces. The residence also boasts a communal roof terrace with a bar, shower and W/C. They are set in the village location of Pyla which is just 3 Minutes drive from the sea and beach and has easy access to the main motorway links to Larnaca, Limassol, Paphos and Nicosia. \[ \] 2 Bedrooms with...