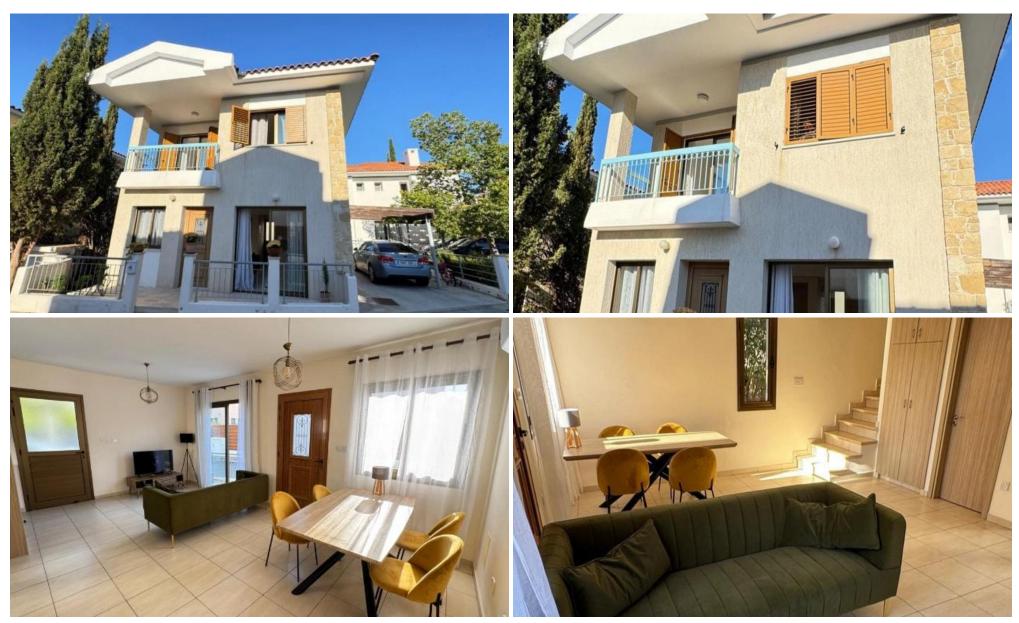

## 2 Bedroom House for Sale in Paphos - Universal

2-Bedroom house from owner in the most covinient area of Paphos – Universal, close to all amenities.

15 min. by foot to the beach and 15 min. by foot to the city center (old town).

The house located in prestigious and luxury complex Asimina Park, developed by Constantinou Bros Properties. The year of build 2015.

- ☐ Internal living area of 99 square meters + covered veranda 12 square meters
- ☐ Plot size of 190 square meters
- Dedicated parking area
- □Private garden with a trees
- □ Shared family bathroom
- ☐ Additional guest WC on the ground floor
- ☐ Nighttime security patrol
- ☐ Excellent investment potential for lo...