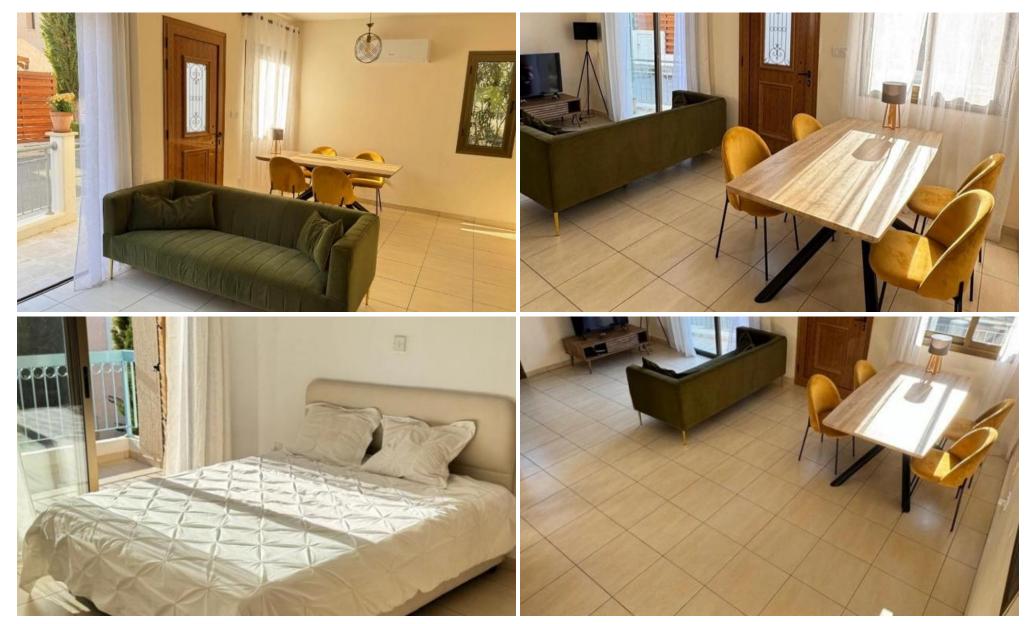

The house located in prestigious and luxury complex Asimina Park, developed by Constantinou Bros Properties. The year of build 2015.

- ☐ Internal living area of 99 square meters + covered veranda 12 square meters
- ☐ Plot size of 190 square meters
- Dedicated parking area
- □Private garden with a trees
- □ Shared family bathroom
- ☐ Additional guest WC on the ground floor
- ☐ Nighttime security patrol
- ☐ Excellent investment potential for lo...