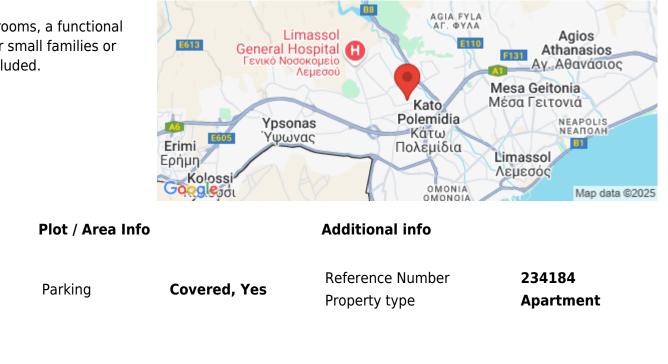

### **2** Bedroom Apartment for Sale in Limassol District

2-Bedroom Apartment – Balanced and Practical This residence offers spacious interiors with two bedrooms, a functional living area, and a large covered veranda. It's ideal for small families or shared living, with dedicated parking and storage included.

98

23

3

| Energy Efficiency | Α                                                     |
|-------------------|-------------------------------------------------------|
| Amenities         | Location                                              |
| Parking           | Region: Limassol                                      |
|                   | Coordinates: <b>34.696364379105 / 33.001482340147</b> |