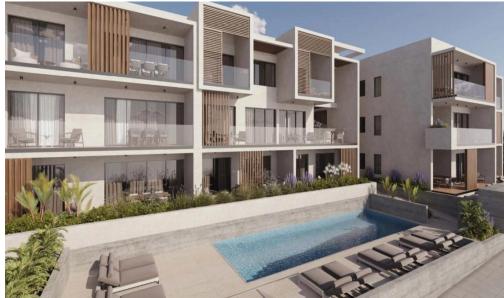

## 2 Bedroom Apartment for Sale in Paphos District

Luxury residential project located in Tombs of the Kings in Paphos. The development offers stunning sea views and is within walking distance of the beach.

The project consists of 16 apartments.

**Key Features** 

Concealed a/c system in all areas, Connected to VRV system Underfloor heating Electrical Appliances Storage Garage and parking Outdoor pool

AVAILABILITY
Apartments 2nd floor

Gym, Furnished lobby

Internal area 77 sq.m. Covered veranda 16 sq.m. Uncovered veranda 15 sq.m.

There are more apartments available in this project.

Project Status: Off plan

Completion date: November 2026

Pool

**Private, Yes** 

Reference Number Property type Condition

Construction Year

Bathrooms

Location

Region: Paphos

55970