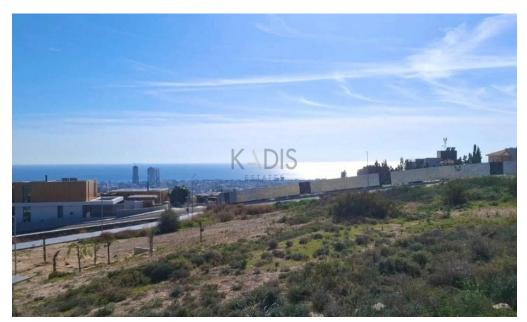

## 958m<sup>2</sup> Plot for Sale in Limassol District

Plot: 958 m² Zone: Ka8

Building Factor: 60% Coverage Factor: 35%

Frontage: 23 m Height: 10 m Floors: 2

| Property Info | Plot / Area Info |     | Additional info  |                |
|---------------|------------------|-----|------------------|----------------|
|               |                  |     | Reference Number | 9702           |
|               | Plot area        | 958 | Property type    | Land and Plots |
|               |                  |     | View             | Sea view       |