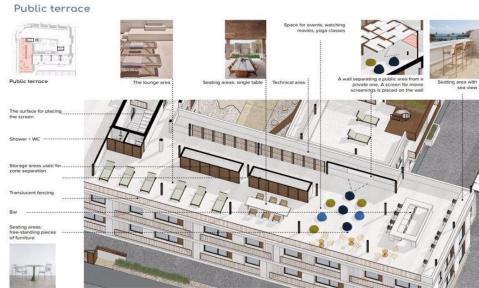

## 2 Bedroom Apartment for Sale in Pyla, Larnaca District

Two Bedroom Penthouse Apartment For Sale in Pyla, Larnaca – Title Deeds (New Build Process) Only 1 Two bedroom penthouse apartment available !! – 212 This contemporary project has a total of 27 – One, two and three bedroom apartments housed over two floors. Some of the ground floor apartments have a private garden. There are also 4 penthouse apartments with private roof terraces. The residence also boasts a communal roof terrace with a bar, shower and W/C. They are set in the village location of Pyla which is just 3 Minutes drive from the sea and beach and has easy access to the main motorway links to Larnaca, Limassol, Paphos and Nicosia. &#0...