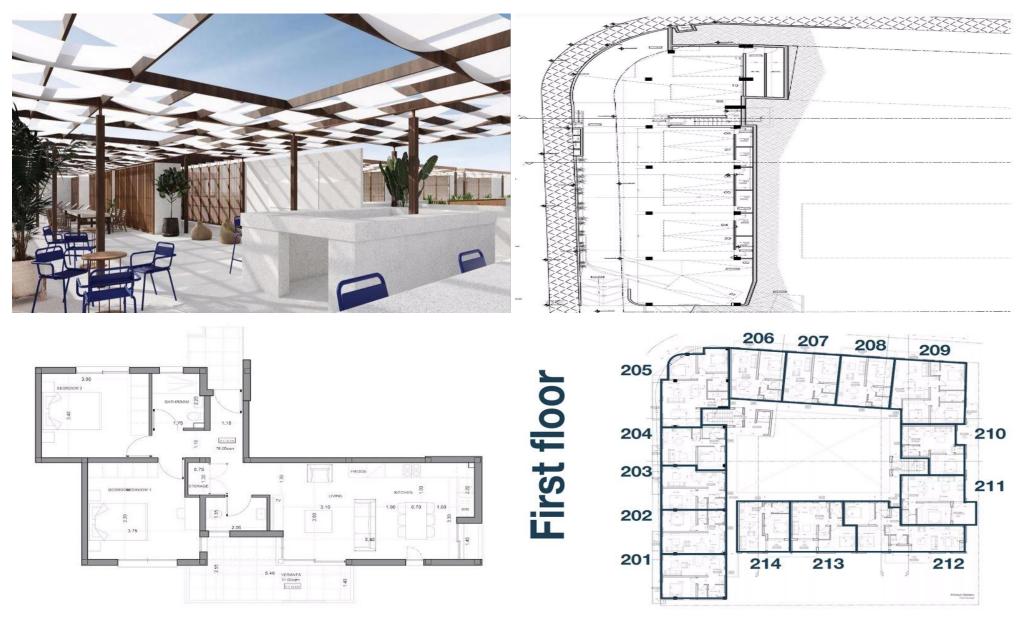

## 2 Bedroom Apartment for Sale in Pyla, Larnaca District

Two Bedroom Penthouse Apartment For Sale in Pyla, Larnaca – Title Deeds (New Build Process) Only 1 Two bedroom penthouse apartment available !! – 212 This contemporary project has a total of 27 – One, two and three bedroom apartments housed over two floors. Some of the ground floor apartments have a private garden. There are also 4 penthouse apartments with private roof terraces. The residence also boasts a communal roof terrace with a bar, shower and W/C. They are set in the village location of Pyla which is just 3 Minutes drive from the sea and beach and has easy access to the main motorway links to Larnaca, Limassol, Paphos and Nicosia. &#0...