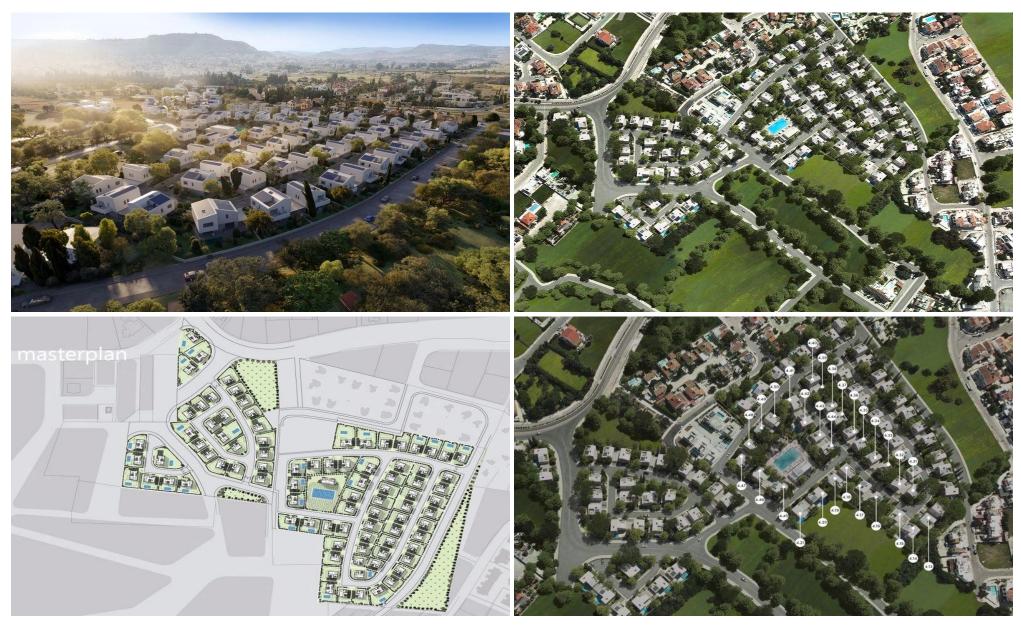

## 4 Bedroom House for Sale in Oroklini, Larnaca District

Four Bedroom Detached Villa For Sale in Oroklini, Larnaca – Title Deeds (New Build Process) □ PRICE REDUCTION !! (was from €899,000 + VAT) □ A large gated community complex with communal and private swimming pools, gorgeous landscaped gardens and overlooking stunning views of a natural environment only 300 meters away from endless beaches. 89 Four and five bedroom Villas establish the standard for premium living with its warm minimalistic interior design and impressive indoor facilities for permanent living. There is an on-site clubhouse and a communal gym and sauna to enhance your daily living. □ Master bedroom with ensuite facilities and fitted ...