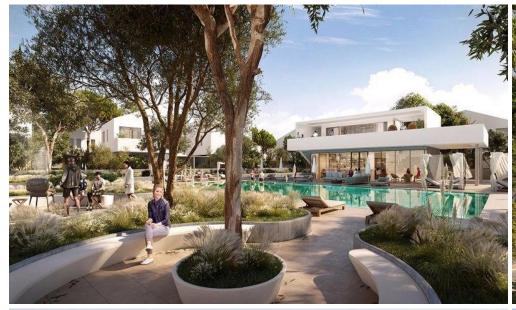

## 4 Bedroom House for Sale in Oroklini, Larnaca District

Four Bedroom Detached Villa For Sale in Oroklini, Larnaca – Title Deeds (New Build Process) □ PRICE REDUCTION !! (was from €899,000 + VAT) □ A large gated community complex with communal and private swimming pools, gorgeous landscaped gardens and overlooking stunning views of a natural environment only 300 meters away from endless beaches. 89 Four and five bedroom Villas establish the standard for premium living with its warm minimalistic interior design and impressive indoor facilities for permanent living. There is an on-site clubhouse and a communal gym and sauna to enhance your daily living. □ Master bedroom with ensuite facilities and fitted ...