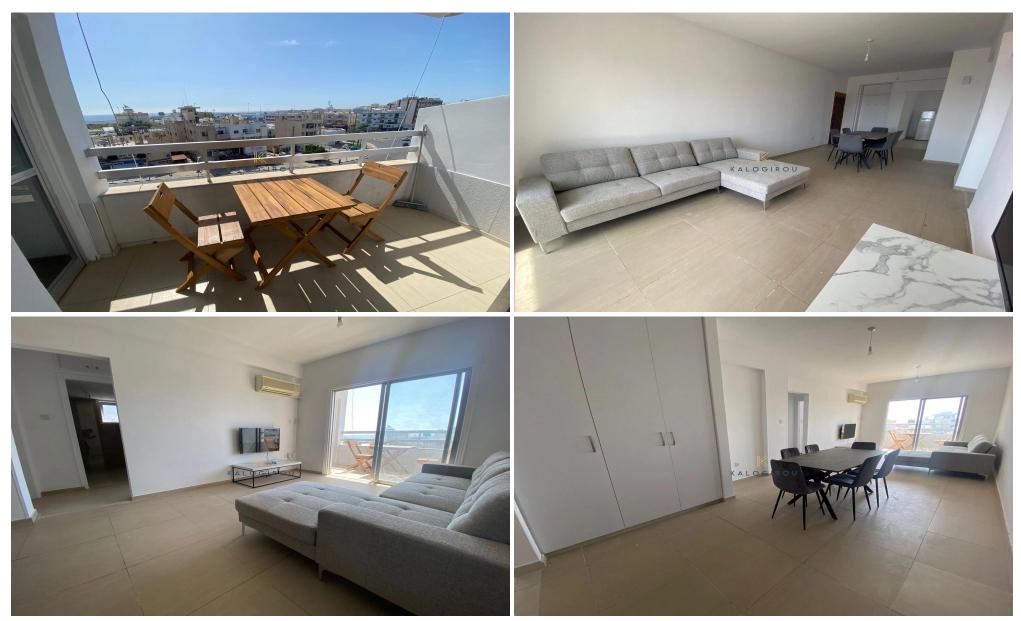

## 2 Bedroom Apartment for Sale in Larnaca District

Top Floor, Fully renovated, 2-Bedroom Apartment with sea view for Sale in New Marina area, Larnaca Town, next to Radisson Blu, within a walking distance to the New Marina of Larnaca and the New Port. There is easy access to the highway network and Larnaca International Airport is just 7km. Great location, as all amenities, such as Greek and English schools, major supermarkets, entertainment and sporting facilities, are within close proximity.

Fully renovated apartment for sale in New Marina area, Larnaca Town. The property consists of 2 bedrooms, living room, separate kitchen, 1 shower, 1wc, kitchen appliances, fully furnished, a/c, covered veranda and sea view.