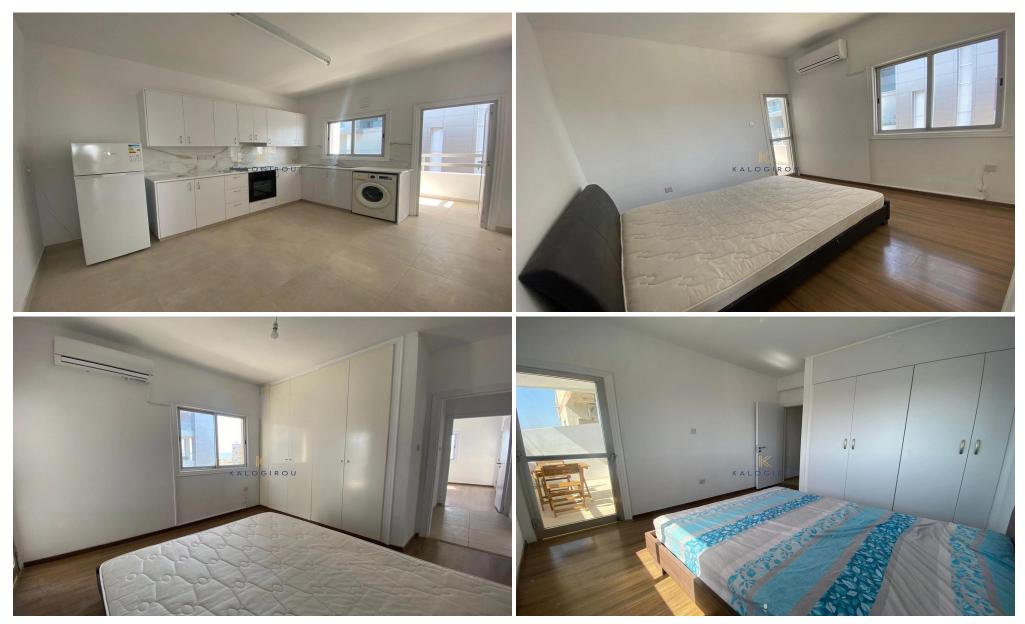

Fully renovated apartment for sale in New Marina area, Larnaca Town. The property consists of 2 bedrooms, living room, separate kitchen, 1 shower, 1wc, kitchen appliances, fully furnished, a/c, covered veranda and sea view.