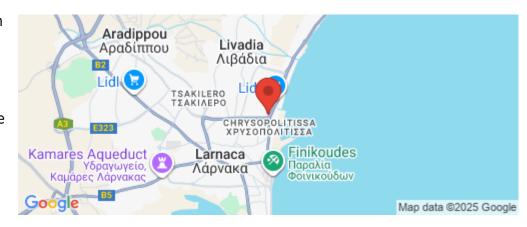

View **Sea view** 

Amenities Location

Region: Larnaca

Coordinates: **34.931383061265** / **33.636727396492** 

Elevator

Price: €220 000 + VAT

VAT for this property is €11,000 or €41,800. VAT usually is 19%. If it is your first purchase of property, you can have VAT reduced to 5% for the first 150sq.m. of the property.