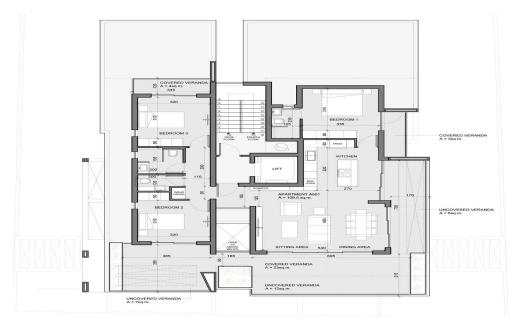

## 3 Bedroom Apartment for Sale in Strovolos - Acropolis, Nicosia District

Three-bedroom penthouse for sale in a new complex in Acropolis, Nicosia. The interior area is 110 m2, where every inch is thought out for the sake of style and practicality. The spacious veranda covers an area of 55 m2. The penthouse was built without common walls, and every detail of it demonstrates attention to detail: first-class materials, modern finishes and the latest amenities. Photovoltaic panels are provided on the roof, ensuring energy efficiency. Additional storage rooms on the roof provide additional comfort. Located in the heart of the most attractive area of Nicosia, this penthouse offers a unique combination of convenience and charm. There are shops, restaurants and vibrant ...