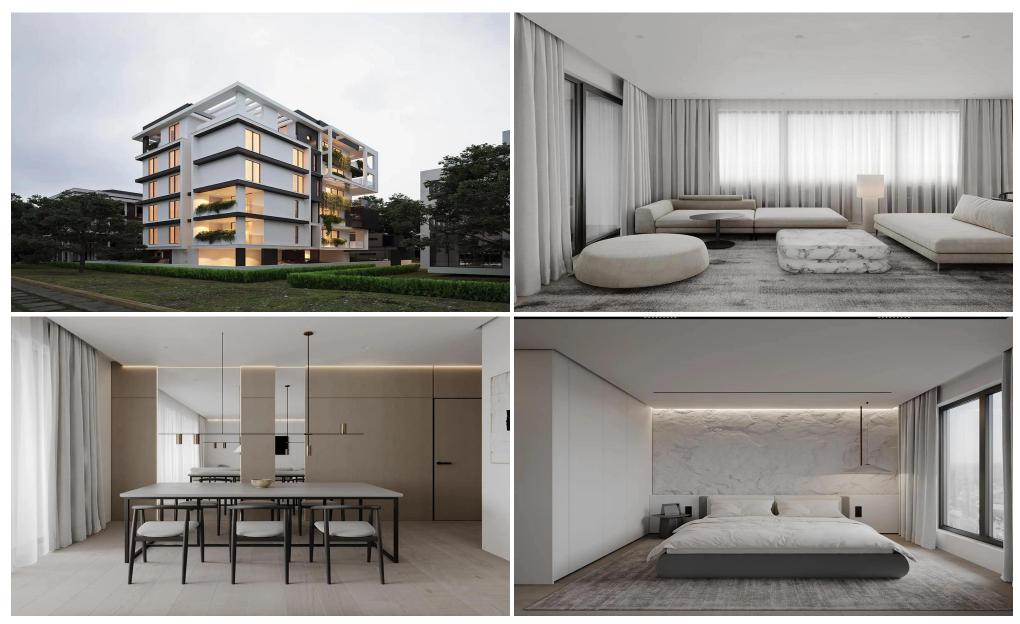

## 3 Bedroom Apartment for Sale in Strovolos - Acropolis, Nicosia District

Three-bedroom penthouse for sale in a new complex in Acropolis, Nicosia. The interior area is 110 m2, where every inch is thought out for the sake of style and practicality. The spacious veranda covers an area of 55 m2. The penthouse was built without common walls, and every detail of it demonstrates attention to detail: first-class materials, modern finishes and the latest amenities. Photovoltaic panels are provided on the roof, ensuring energy efficiency. Additional storage rooms on the roof provide additional comfort. Located in the heart of the most attractive area of Nicosia, this penthouse offers a unique combination of convenience and charm. There are shops, restaurants and vibrant ...