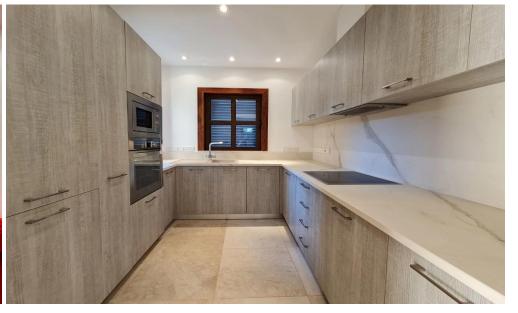

## 2 Bedroom Apartment for Sale in Parekklisia Tourist Area, Limassol District

Ground floor apartment for sale in an elite gated complex located in the prestigious area of Limassol – Pyrgos, next to the Parklane Hotel. The complex is located on the first line of the sea and offers a well-maintained territory with a well-maintained garden, swimming pool and parking. The apartment includes 2 bedrooms, a spacious living room, a separate kitchen, 2 bathrooms, as well as a private plot with a courtyard and a covered veranda. It is fully furnished and equipped with a modern VRV air conditioning system. The apartment can easily be combined with the neighboring one located on the floor above to create a spacious two-storey house, ideal for a large family.