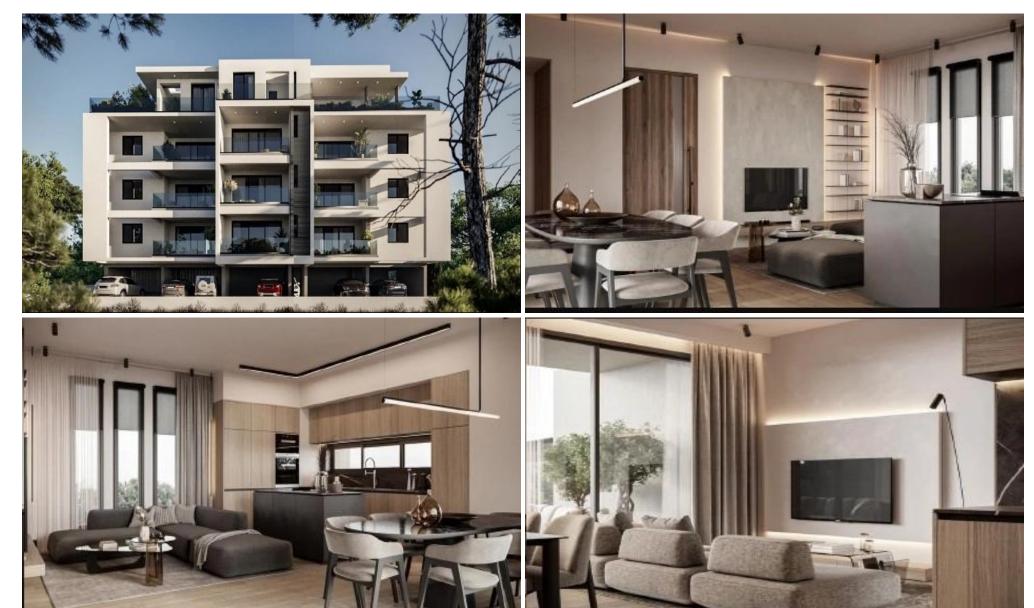

## 1 Bedroom Apartment for Sale in Columbia Area, Limassol District

Reference ID: #SA35805Price details: €320,000 +VATProject is a modern residential project located in the vibrant city of Limassol. It comprises 10 thoughtfully designed apartments spread across four buildings, offering a choice of 1 to 2-bedroom layouts. Each apartment includes dedicated storage space and private parking, ensuring convenience and practicality for residents. Situated in a desirable area, project is close to a variety of amenities, including cafes, restaurants, shops, and entertainment options. Its prime location also provides easy access to the city's beautiful coastline, creating an ideal balance between urban living and seaside tranquility. This project is perfect for...