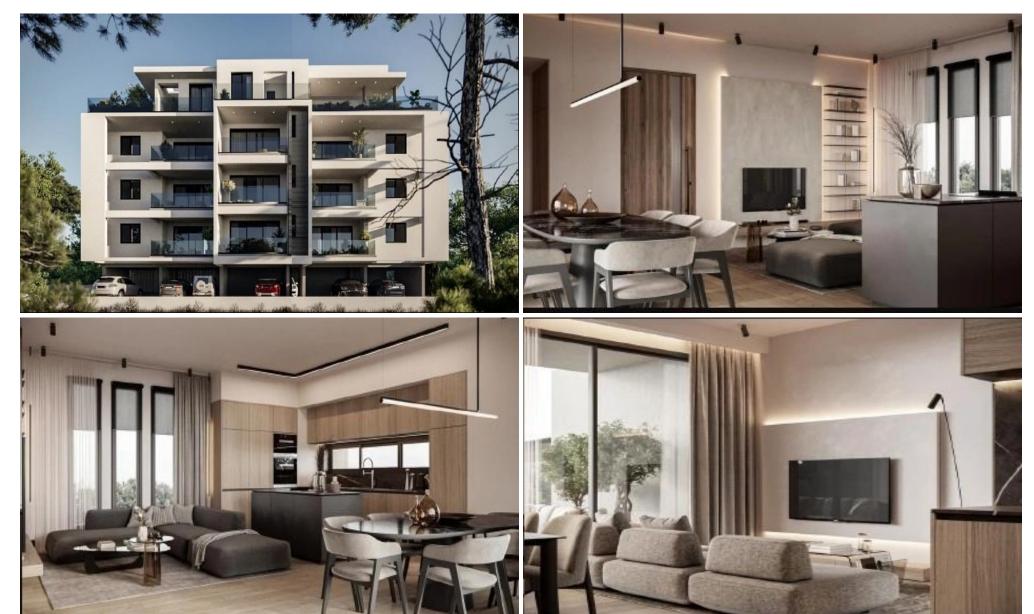

## 1 Bedroom Apartment for Sale in Columbia Area, Limassol District

Reference ID: #SA35803Price details: €320,000 +VATProject is a modern residential project located in the vibrant city of Limassol. It comprises 10 thoughtfully designed apartments spread across four buildings, offering a choice of one and two bedroom units .Each apartment includes dedicated storage space and private parking, ensuring convenience and practicality for residents.Situated in a desirable area, project is close to a variety of amenities,including cafes, restaurants, shops, and entertainment options. Its prime location also provides easy access to the city's beautiful coastline and tourist area, creating an ideal balance between urban living and seaside tranquility.This ...