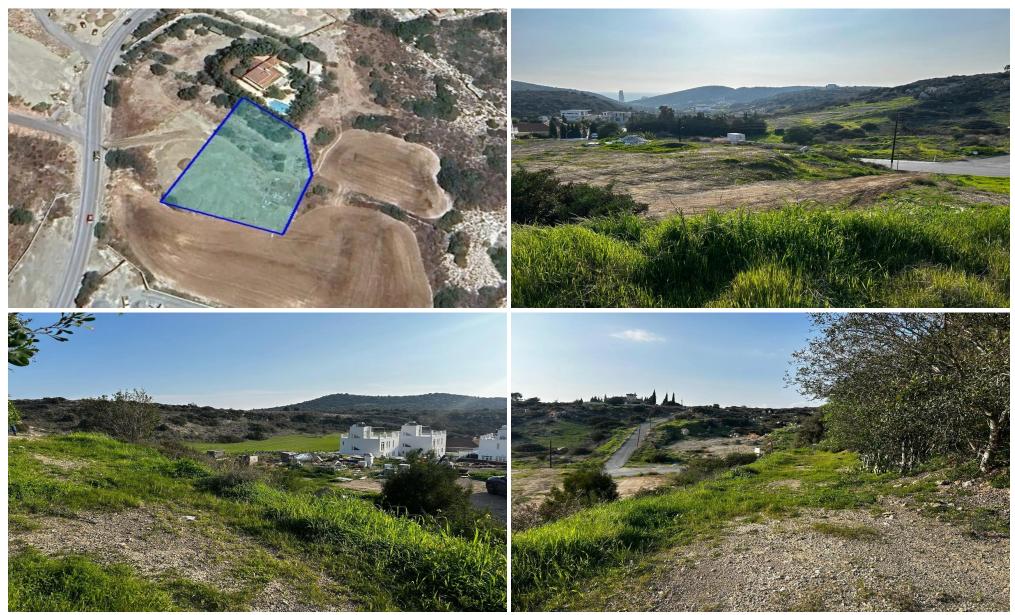

## 2,342m<sup>2</sup> Plot for Sale in Pyrgos Lemesou, Limassol District

Reference ID: #SA35802Price details: €600,000Residential field for sale in Pyrgos, Limassol district.The property offers nice view, perfect for those who value privacy and luxury. Perfect choice for a dream home or an exceptional investment opportunity. Building Density: 30%Building Coverage: 20%Max.Height: 8,3m Max.Floors: 2lt may be subject to VAT