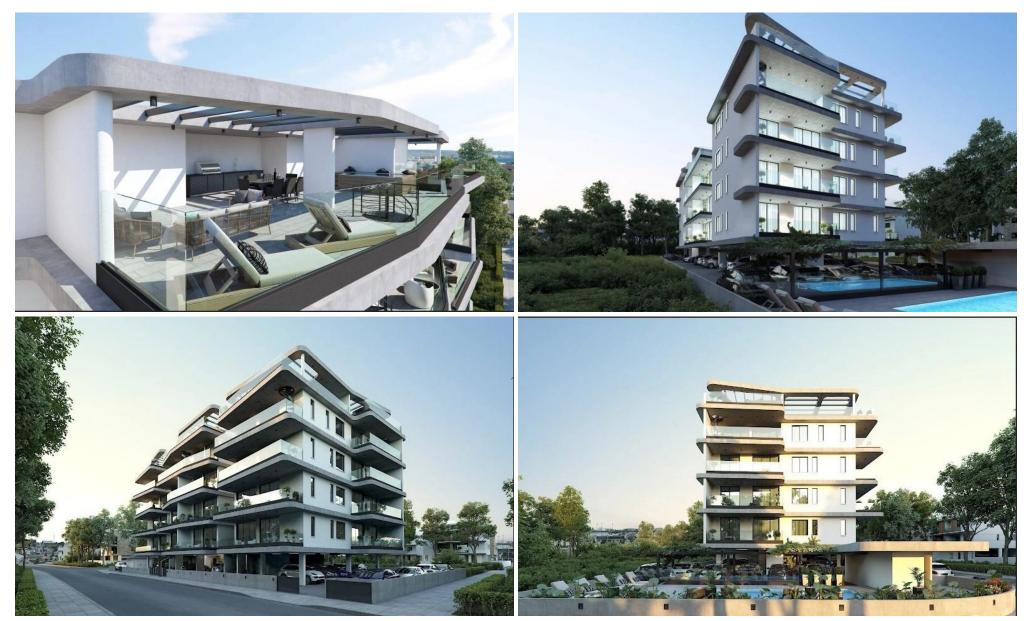

## 1 Bedroom Apartment for Sale in Larnaca District

Reference ID: #SA35799Price details: €247,000 +VATProject consist of four blocks, located in the very exclusive and prestigious Larnaca Marina area and very close the Laranca town center.Project has been fully designed and studied by our professional team of Architects, Engineers and Interior Designers. The modern design makes excellent use of features like top quality italian ceramic finish, unique glass balconies and clever layout of living areas designed to offer optional space, privacy and also a views of the prestigious neighbourhood. The four floor apartments benefit from individual private and luxury roof-gardens with amazing views of the lovely Neighbourhood. Each apartment has o...