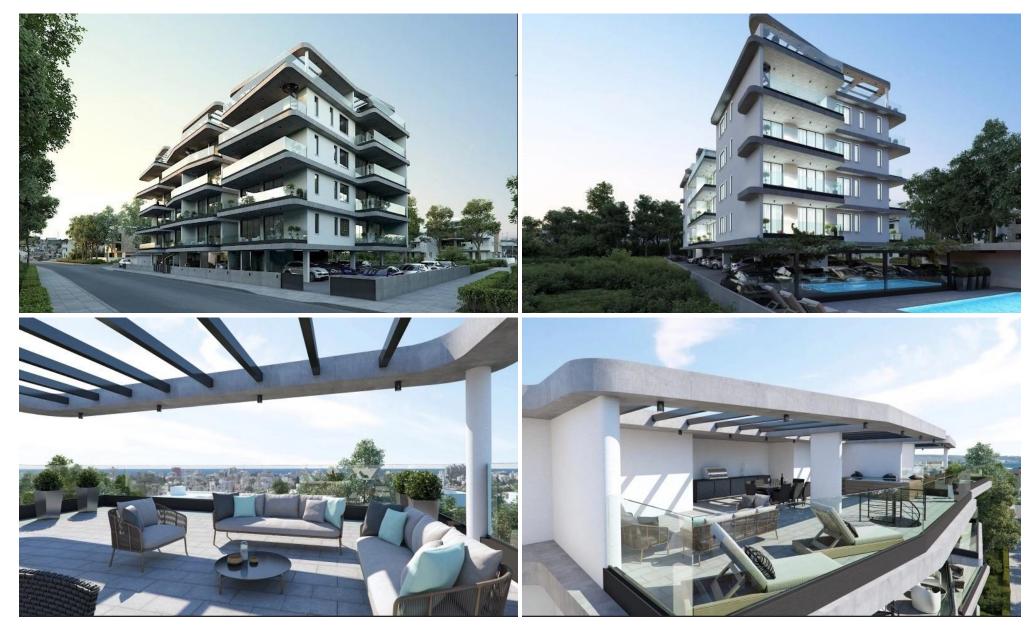

## 1 Bedroom Apartment for Sale in Larnaca District

Reference ID: #SA35795Price details: €168,500 +VATProject consist of four blocks, located in the very exclusive and prestigious Larnaca Marina area and very close the Laranca town center.Project has been fully designed and studied by our professional team of Architects, Engineers and Interior Designers. The modern design makes excellent use of features like top quality italian ceramic finish, unique glass balconies and clever layout of living areas designed to offer optional space, privacy and also a views of the prestigious neighbourhood.The four floor apartments benefit from individual private and luxury roof-gardens with amazing views of the lovely Neighbourhood. Each apartment has o...