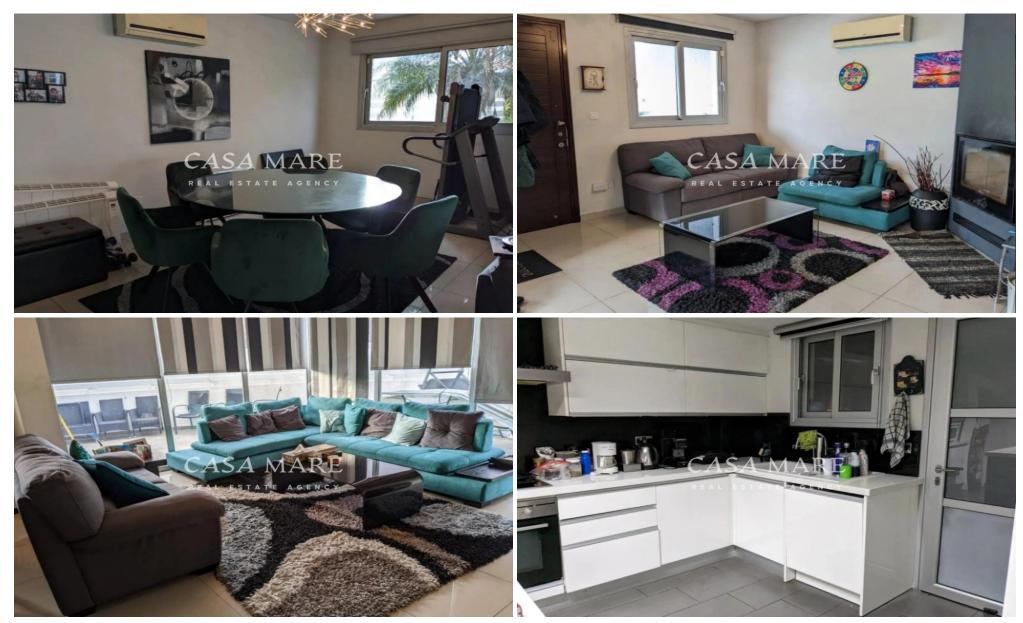

## 3 Bedroom House for Sale in Lakatameia - Agios Nikolaos, Nicosia District

This semi-detached house is located on a quiet cul-de-sac street in Lakatamia, within walking distance to McDonalds Key Features: Plot Area: 190 sq.m. Internal spaces: 154 sq.m. Year of Construction: 2009 Bedrooms: 3Private bathroom/shower in the master bedroom Bathrooms/Showers: 2WC: 2 Additional Features: Installed 4kw photovoltaic panels Central heating (A/C hot/cold) Fireplace Private bathroom/shower in the master bedroom Water pressure system Alarm system Title Deed This is a home ideal for families, with modern amenities and a great location. For more information or to arrange a visit, contact us!