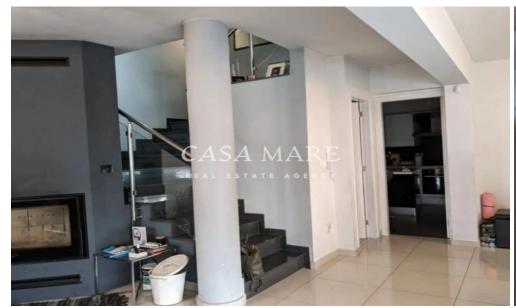

## 3 Bedroom House for Sale in Lakatameia - Agios Nikolaos, Nicosia District

This semi-detached house is located on a quiet cul-de-sac street in Lakatamia, within walking distance to McDonalds Key Features: Plot Area: 190 sq.m. Internal spaces: 154 sq.m. Year of Construction: 2009 Bedrooms: 3Private bathroom/shower in the master bedroom Bathrooms/Showers: 2WC: 2 Additional Features: Installed 4kw photovoltaic panels Central heating (A/C hot/cold) Fireplace Private bathroom/shower in the master bedroom Water pressure system Alarm system Title Deed This is a home ideal for families, with modern amenities and a great location. For more information or to arrange a visit, contact us!