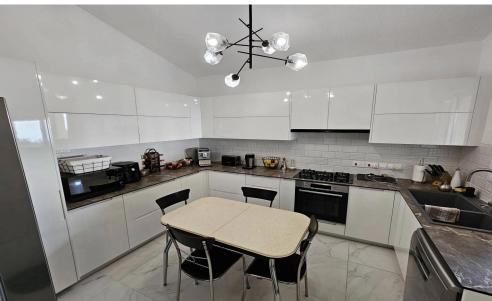

## 3 Bedroom House for Sale in Tala, Paphos District

3 bedroom villa for sale in Tala, Pafos. The house is fully furnished and equipped with household appliances. Each room has air conditioning. There is a parking space on the ground floor. Two-bedroom villa in Camares after a recent major renovation, with a large swimming pool, two terraces open and glazed, panoramic sea views from the living room and all bedrooms. Master bedroom with private access to the pool. BBQ area on an outdoor terrace measuring 45 square meters with a pergola. 7.4 kW solar panels allow you not to worry about the operation of air conditioners and heating batteries in all rooms, as well as underfloor heating in the living room, kitchen and bathrooms during the cold s...