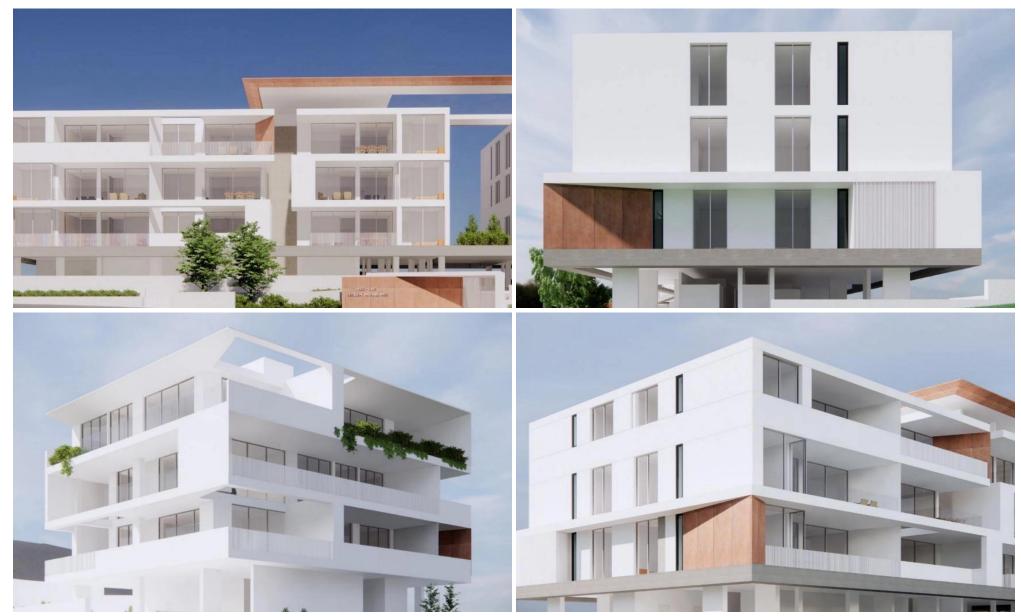

### **1** Bedroom Apartment for Sale in Limassol - Agios Athanasios

For sale a cozy 2-bedroom apartment located above the main highway, in one of the most prestigious areas of Limassol – Agios Athanasios. The project is of a closed type, consists of 4 blocks. One-minute access to the main highway and all the infrastructure necessary for a comfortable life. High-quality construction and finishing materials. The storage room. Covered parking.