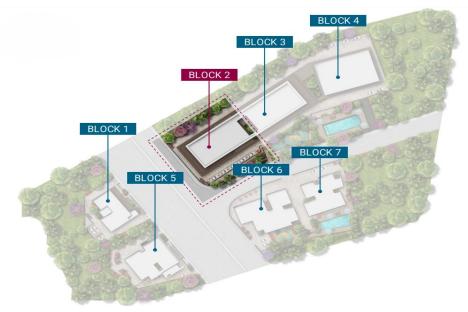

### **1** Bedroom Apartment for Sale in Limassol - Agios Athanasios

For sale a cozy 2-bedroom apartment located above the main highway, in one of the most prestigious areas of Limassol – Agios Athanasios. The project is of a closed type, consists of 4 blocks. One-minute access to the main highway and all the infrastructure necessary for a comfortable life. High-quality construction and finishing materials. The storage room. Covered parking.