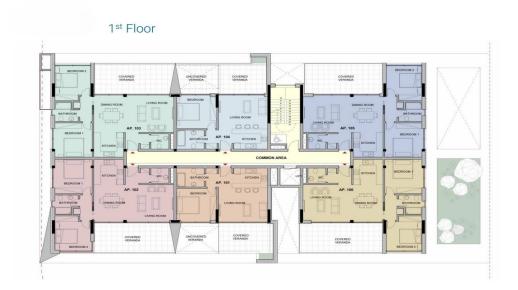

### **1** Bedroom Apartment for Sale in Limassol - Agios Athanasios

For sale a cozy 2-bedroom apartment located above the main highway, in one of the most prestigious areas of Limassol – Agios Athanasios. The project is of a closed type, consists of 4 blocks. One-minute access to the main highway and all the infrastructure necessary for a comfortable life. High-quality construction and finishing materials. The storage room. Covered parking.

| Property Info                                                       |                                          | Plot / Area I     | nfo                   | Additional info                                             |                                       |
|---------------------------------------------------------------------|------------------------------------------|-------------------|-----------------------|-------------------------------------------------------------|---------------------------------------|
| Covered Area<br>Furnishing<br>Energy Efficiency<br>Air Conditioning | 63<br>Unfurnished<br>A<br>All rooms, Yes | Parking           | Covered, Yes          | Reference Number<br>Property type<br>Condition<br>Bathrooms | 124307<br>Apartment<br>Brand New<br>1 |
| Amenities                                                           | Location<br>Location: Limassol - Ag      | ios Athanasios Re | gion: <b>Limassol</b> |                                                             |                                       |