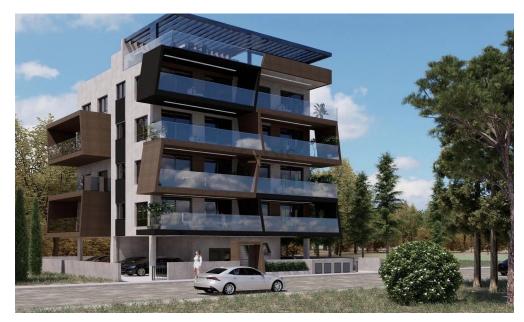

#### **Property Details:**

- Plot Size: 521 square meters
- Includes an old house (suitable for demolition)
- Construction permit obtained for a modern 4-storey residential building

### Project Details:

- 8 two-bedroom apartments
- Parking spaces and storage rooms for residents
- Communal rooftop swimming pool offering stunning views
- Designed for modern, luxury living

This plot offers ...