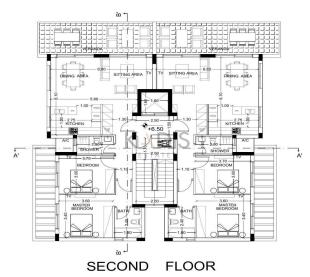

### Project Details:

- 8 two-bedroom apartments
- Parking spaces and storage rooms for residents
- Communal rooftop swimming pool offering stunning views
- Designed for modern, luxury living

This plot offers ...