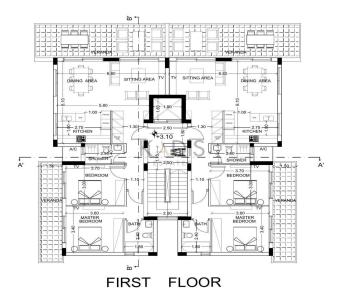

### Project Details:

- 8 two-bedroom apartments
- Parking spaces and storage rooms for residents
- Communal rooftop swimming pool offering stunning views
- Designed for modern, luxury living

This plot offers ...