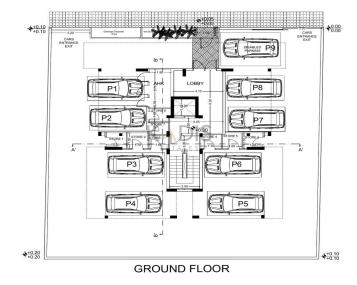

### Project Details:

- 8 two-bedroom apartments
- Parking spaces and storage rooms for residents
- Communal rooftop swimming pool offering stunning views
- Designed for modern, luxury living

This plot offers ...