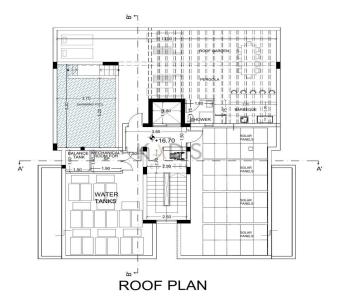

### Project Details:

- 8 two-bedroom apartments
- Parking spaces and storage rooms for residents
- Communal rooftop swimming pool offering stunning views
- Designed for modern, luxury living

This plot offers ...