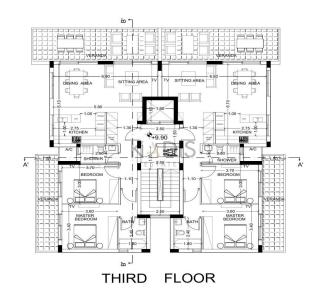

### Project Details:

- 8 two-bedroom apartments
- Parking spaces and storage rooms for residents
- Communal rooftop swimming pool offering stunning views
- Designed for modern, luxury living

This plot offers ...