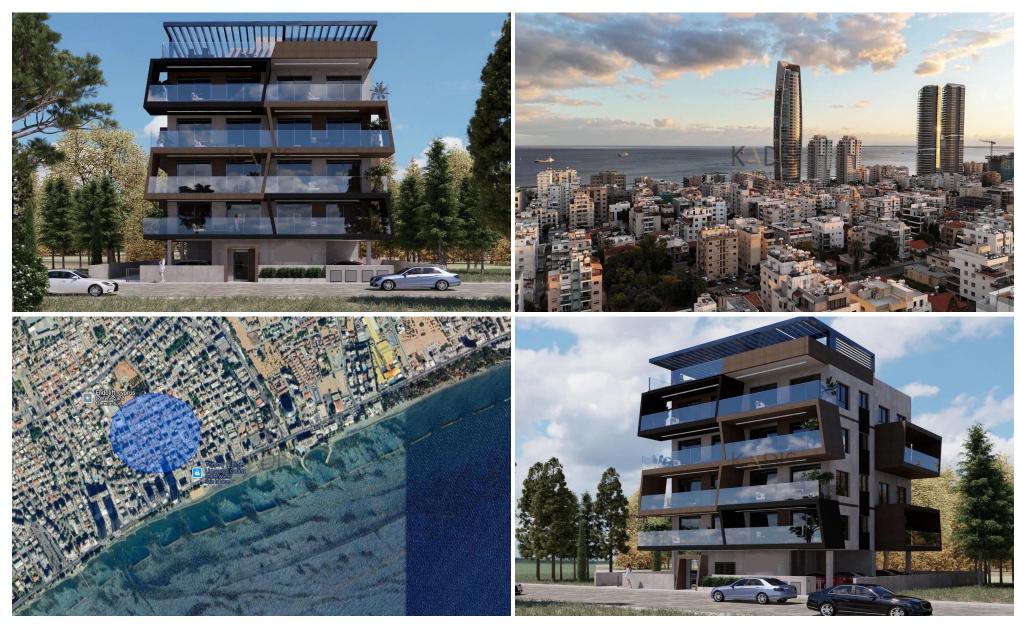

#### **Property Details:**

- Plot Size: 521 square meters
- Includes an old house (suitable for demolition)
- Construction permit obtained for a modern 4-storey residential building

### Project Details:

- 8 two-bedroom apartments
- Parking spaces and storage rooms for residents
- Communal rooftop swimming pool offering stunning views
- Designed for modern, luxury living

This plot offers ...