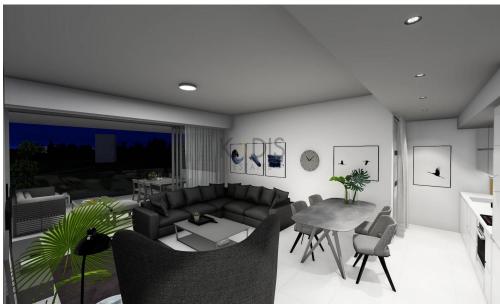

## 2 Bedroom Apartment for Sale in Limassol - Agios Spyridon

- •2 Bedroom
- •2 WC
- •Internal Area 107.50m2
- •Covered Veranda
- Storage
- Covered Parking
- •Energy Efficiency "A"
- Photovoltaic Panels