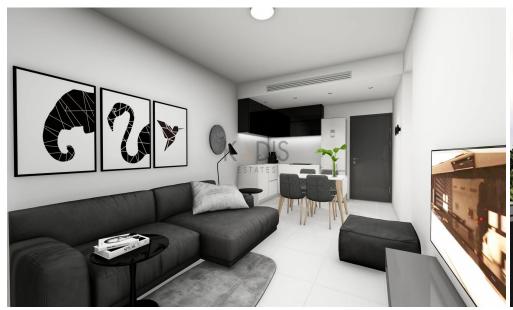

## 2 Bedroom Apartment for Sale in Limassol - Agios Spyridon

- •2 Bedroom
- •2 WC
- •Internal Area 107.50m2
- •Covered Veranda
- Storage
- Covered Parking
- •Energy Efficiency "A"
- Photovoltaic Panels