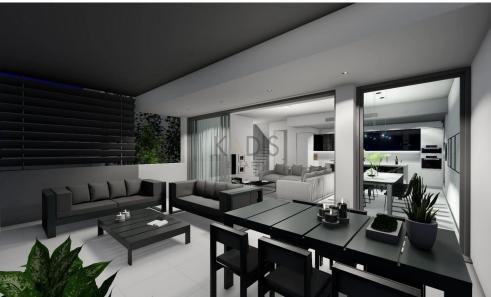

## 2 Bedroom Apartment for Sale in Limassol - Agios Spyridon

- •2 Bedroom
- •2 WC
- •Internal Area 107.50m2
- •Covered Veranda
- Storage
- Covered Parking
- •Energy Efficiency "A"
- Photovoltaic Panels