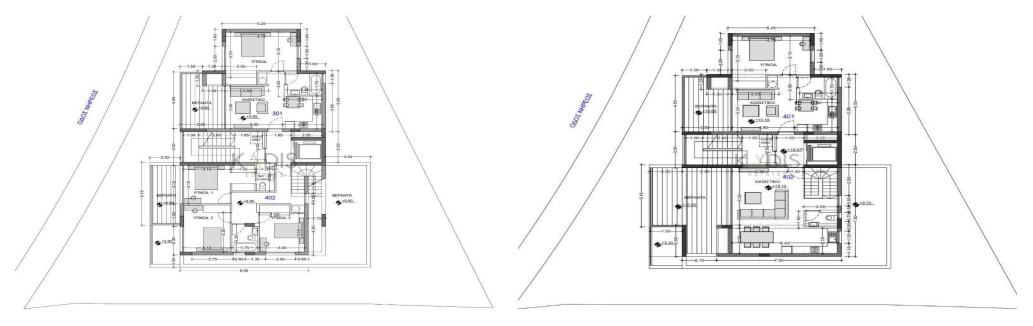

## 2 Bedroom Apartment for Sale in Limassol - Agios Spyridon

- •2 Bedroom
- •2 WC
- •Internal Area 107.50m2
- •Covered Veranda
- Storage
- Covered Parking
- •Energy Efficiency "A"
- Photovoltaic Panels

| Property Info    |                       | Plot / Area In | fo           | Additional info  |                  |
|------------------|-----------------------|----------------|--------------|------------------|------------------|
|                  | 108<br>All rooms, Yes | Parking        |              | Reference Number | 9752             |
| Covered Area     |                       |                | Cavarad Vas  | Property type    | <b>Apartment</b> |
| Air Conditioning |                       |                | Covered, Yes | Condition        | <b>Brand New</b> |
|                  |                       |                |              | Bathrooms        | 2                |