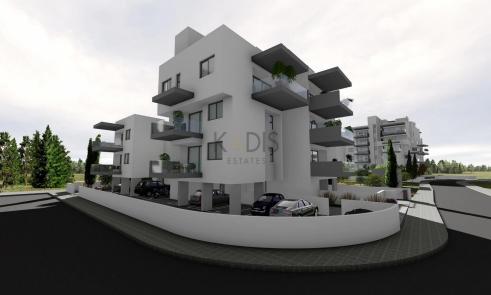

## 2 Bedroom Apartment for Sale in Limassol - Agios Spyridon

- •2 Bedroom
- •2 WC
- •Internal Area 107.50m2
- •Covered Veranda
- Storage
- Covered Parking
- •Energy Efficiency "A"
- Photovoltaic Panels