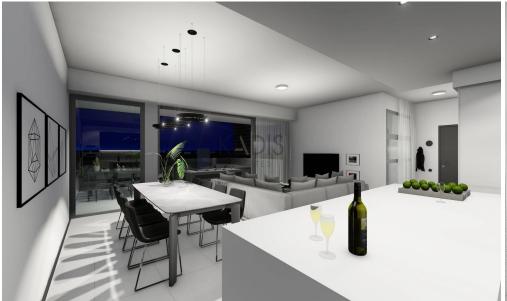

## 2 Bedroom Apartment for Sale in Limassol - Agios Spyridon

- •2 Bedroom
- •2 WC
- •Internal Area 107.50m2
- •Covered Veranda
- Storage
- Covered Parking
- •Energy Efficiency "A"
- Photovoltaic Panels