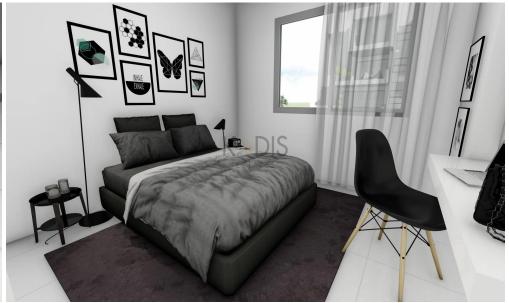

## 2 Bedroom Apartment for Sale in Limassol - Agios Spyridon

- •2 Bedroom
- •2 WC
- •Internal Area 107.50m2
- •Covered Veranda
- Storage
- Covered Parking
- •Energy Efficiency "A"
- Photovoltaic Panels