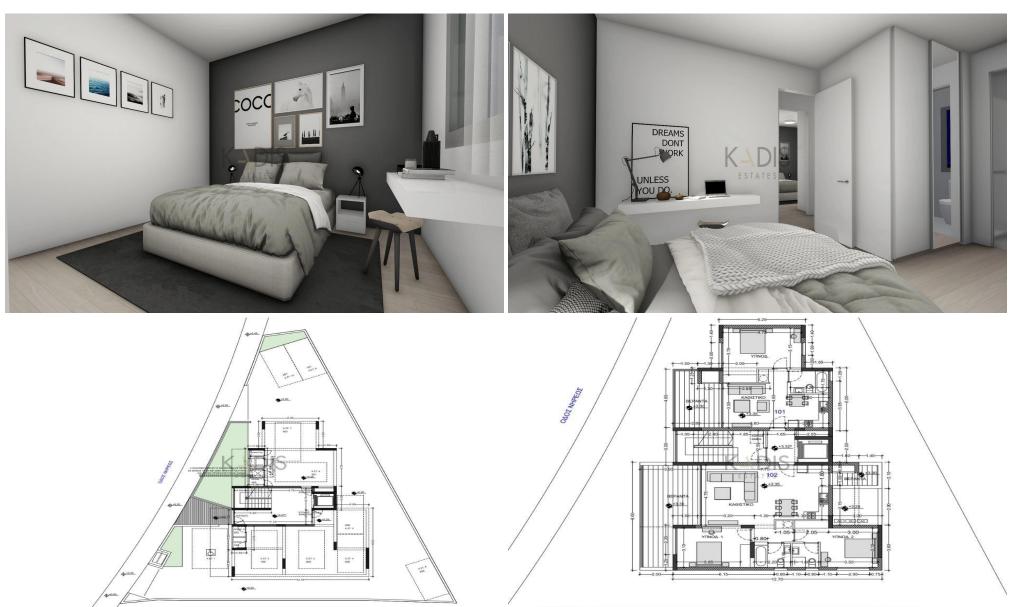

## 2 Bedroom Apartment for Sale in Limassol - Agios Spyridon

- •2 Bedroom
- •2 WC
- •Internal Area 107.50m2
- •Covered Veranda
- Storage
- Covered Parking
- •Energy Efficiency "A"
- Photovoltaic Panels

| Property Info    |                       | Plot / Area In | fo           | Additional info  |                  |
|------------------|-----------------------|----------------|--------------|------------------|------------------|
|                  | 108<br>All rooms, Yes | Parking        |              | Reference Number | 9752             |
| Covered Area     |                       |                | Cavarad Vas  | Property type    | <b>Apartment</b> |
| Air Conditioning |                       |                | Covered, Yes | Condition        | <b>Brand New</b> |
|                  |                       |                |              | Bathrooms        | 2                |