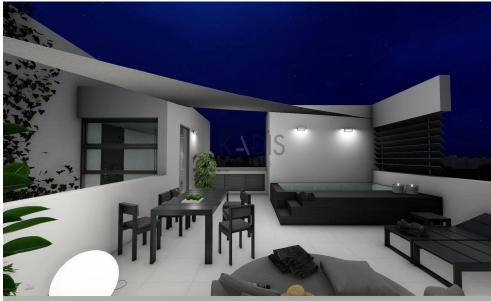

## 2 Bedroom Apartment for Sale in Limassol - Agios Spyridon

- •2 Bedroom
- •2 WC
- •Internal Area 107.50m2
- •Covered Veranda
- Storage
- Covered Parking
- •Energy Efficiency "A"
- Photovoltaic Panels