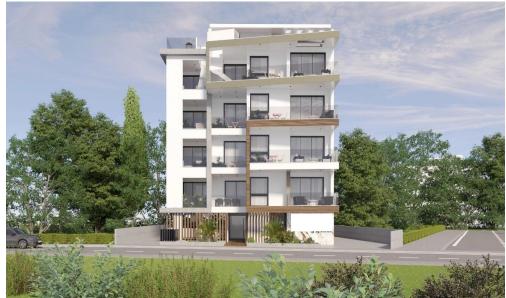

## 2 Bedroom Apartment for Sale in Larnaca - Harbor

Reference ID: #SA35844Price details: €350,000 +VATA modern residential project located near Larnaca's port, behind the prestigious Radisson Blu Hotel. This off-plan development consists of four storeys housing of 1-2-bedroom apartments and two 2-bedroom penthouse apartments. Project benefits from easy access to the main highway networkand nearby amenities, making it an ideal choice for those seeking a well-connected and comfortable living environment. Experience contemporary living at its finest in the heart of Larnaca's vibrantcommunity. Available for sale two 2-bedroom penthouse apartments. Prices: €350,000-€360,000 Covered area: 80-81 sq.m. Covered veranda: 20-32 sq.m. Roof garden:...