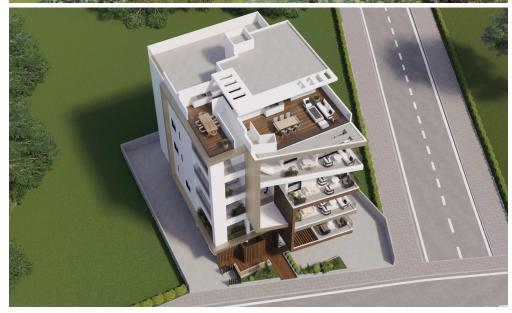

## 2 Bedroom Apartment for Sale in Larnaca - Harbor

Reference ID: #SA35844Price details: €350,000 +VATA modern residential project located near Larnaca's port, behind the prestigious Radisson Blu Hotel. This off-plan development consists of four storeys housing of 1-2-bedroom apartments and two 2-bedroom penthouse apartments. Project benefits from easy access to the main highway networkand nearby amenities, making it an ideal choice for those seeking a well-connected and comfortable living environment. Experience contemporary living at its finest in the heart of Larnaca's vibrantcommunity. Available for sale two 2-bedroom penthouse apartments. Prices: €350,000-€360,000 Covered area: 80-81 sq.m. Covered veranda: 20-32 sq.m. Roof garden:...