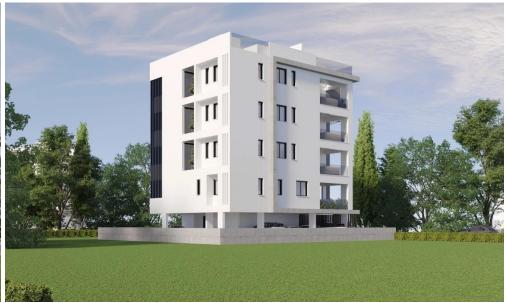

## 2 Bedroom Apartment for Sale in Larnaca - Harbor

Reference ID: #SA35844Price details: €350,000 +VATA modern residential project located near Larnaca's port, behind the prestigious Radisson Blu Hotel. This off-plan development consists of four storeys housing of 1-2-bedroom apartments and two 2-bedroom penthouse apartments. Project benefits from easy access to the main highway networkand nearby amenities, making it an ideal choice for those seeking a well-connected and comfortable living environment. Experience contemporary living at its finest in the heart of Larnaca's vibrantcommunity. Available for sale two 2-bedroom penthouse apartments. Prices: €350,000-€360,000 Covered area: 80-81 sq.m. Covered veranda: 20-32 sq.m. Roof garden:...