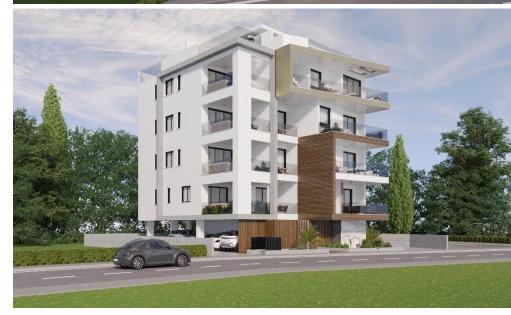

## 2 Bedroom Apartment for Sale in Larnaca - Harbor

Reference ID: #SA35844Price details: €350,000 +VATA modern residential project located near Larnaca's port, behind the prestigious Radisson Blu Hotel. This off-plan development consists of four storeys housing of 1-2-bedroom apartments and two 2-bedroom penthouse apartments. Project benefits from easy access to the main highway networkand nearby amenities, making it an ideal choice for those seeking a well-connected and comfortable living environment. Experience contemporary living at its finest in the heart of Larnaca's vibrantcommunity. Available for sale two 2-bedroom penthouse apartments. Prices: €350,000-€360,000 Covered area: 80-81 sq.m. Covered veranda: 20-32 sq.m. Roof garden:...