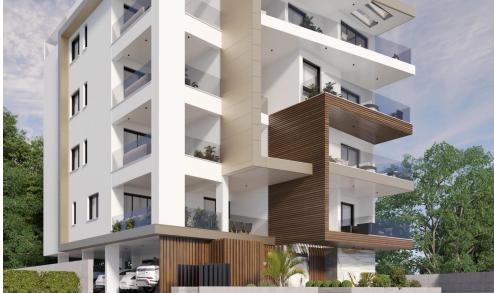

## 2 Bedroom Apartment for Sale in Larnaca - Harbor

Reference ID: #SA35844Price details: €350,000 +VATA modern residential project located near Larnaca's port, behind the prestigious Radisson Blu Hotel. This off-plan development consists of four storeys housing of 1-2-bedroom apartments and two 2-bedroom penthouse apartments. Project benefits from easy access to the main highway networkand nearby amenities, making it an ideal choice for those seeking a well-connected and comfortable living environment. Experience contemporary living at its finest in the heart of Larnaca's vibrantcommunity. Available for sale two 2-bedroom penthouse apartments. Prices: €350,000-€360,000 Covered area: 80-81 sq.m. Covered veranda: 20-32 sq.m. Roof garden:...