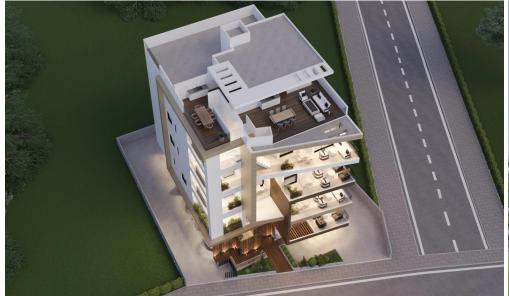

## 2 Bedroom Apartment for Sale in Larnaca - Harbor

Reference ID: #SA35844Price details: €350,000 +VATA modern residential project located near Larnaca's port, behind the prestigious Radisson Blu Hotel. This off-plan development consists of four storeys housing of 1-2-bedroom apartments and two 2-bedroom penthouse apartments. Project benefits from easy access to the main highway networkand nearby amenities, making it an ideal choice for those seeking a well-connected and comfortable living environment. Experience contemporary living at its finest in the heart of Larnaca's vibrantcommunity. Available for sale two 2-bedroom penthouse apartments. Prices: €350,000-€360,000 Covered area: 80-81 sq.m. Covered veranda: 20-32 sq.m. Roof garden:...