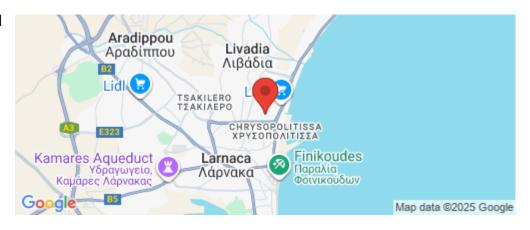

Amenities Location

**Location:** Larnaca - Harbor Region: **Larnaca** 

Coordinates: **34.932447026106** / **33.633488053581** 

Price: €350 000 + VAT

VAT for this property is €17,500 or €66,500. VAT usually is 19%. If it is your first purchase of property, you can have VAT reduced to 5% for the first 150sq.m. of the property.