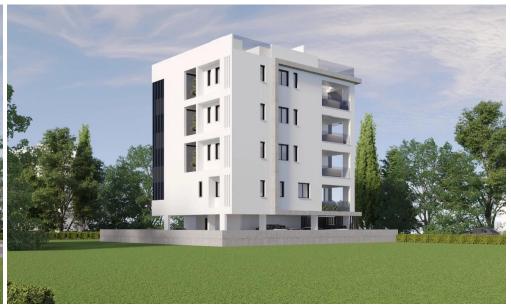

## 2 Bedroom Apartment for Sale in Larnaca - Harbor

Reference ID: #SA35843Price details: €260.000 +VATA modern residential project located near Larnaca's port, behind the prestigious Radisson Blu Hotel. This off-plan development consists of four storeys housing of 1-2bedroom apartments and two 2-bedroom penthouse apartments. Project benefits from easy access to the main highway networkand nearby amenities, making it an ideal choice for those seeking a well-connected and comfortableliving environment. Experience contemporary living at its finest in the heart of Larnaca's vibrantcommunity. Available for sale two 2bedroom apartments. Prices: €260,000-€270,000 Covered area: 80-81 sg.m.Covered veranda: 19-25 sg.m.PLUS V.A.T