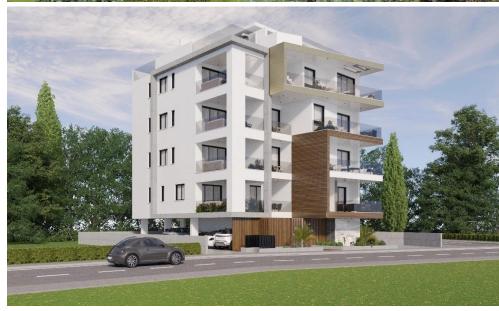

## 2 Bedroom Apartment for Sale in Larnaca - Harbor

Reference ID: #SA35843Price details: €260.000 +VATA modern residential project located near Larnaca's port, behind the prestigious Radisson Blu Hotel. This off-plan development consists of four storeys housing of 1-2bedroom apartments and two 2-bedroom penthouse apartments. Project benefits from easy access to the main highway networkand nearby amenities, making it an ideal choice for those seeking a well-connected and comfortableliving environment. Experience contemporary living at its finest in the heart of Larnaca's vibrantcommunity. Available for sale two 2bedroom apartments. Prices: €260,000-€270,000 Covered area: 80-81 sg.m.Covered veranda: 19-25 sg.m.PLUS V.A.T