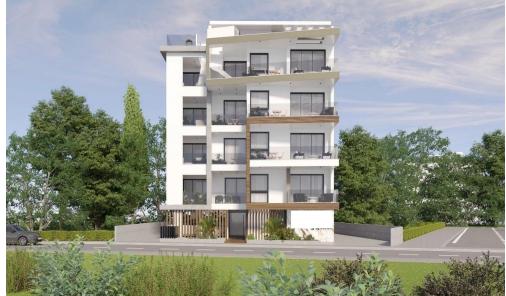

## 2 Bedroom Apartment for Sale in Larnaca - Harbor

Reference ID: #SA35843Price details: €260.000 +VATA modern residential project located near Larnaca's port, behind the prestigious Radisson Blu Hotel. This off-plan development consists of four storeys housing of 1-2bedroom apartments and two 2-bedroom penthouse apartments. Project benefits from easy access to the main highway networkand nearby amenities, making it an ideal choice for those seeking a well-connected and comfortableliving environment. Experience contemporary living at its finest in the heart of Larnaca's vibrantcommunity. Available for sale two 2bedroom apartments. Prices: €260,000-€270,000 Covered area: 80-81 sg.m.Covered veranda: 19-25 sg.m.PLUS V.A.T