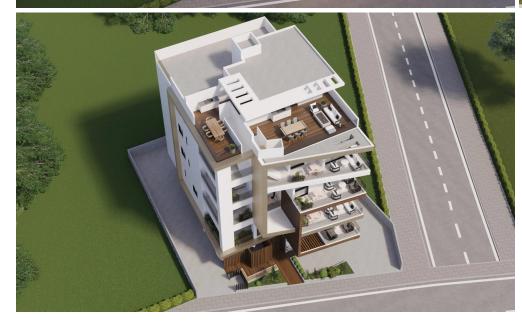

## 2 Bedroom Apartment for Sale in Larnaca - Harbor

Reference ID: #SA35843Price details: €260.000 +VATA modern residential project located near Larnaca's port, behind the prestigious Radisson Blu Hotel. This off-plan development consists of four storeys housing of 1-2bedroom apartments and two 2-bedroom penthouse apartments. Project benefits from easy access to the main highway networkand nearby amenities, making it an ideal choice for those seeking a well-connected and comfortableliving environment. Experience contemporary living at its finest in the heart of Larnaca's vibrantcommunity. Available for sale two 2bedroom apartments. Prices: €260,000-€270,000 Covered area: 80-81 sg.m.Covered veranda: 19-25 sg.m.PLUS V.A.T