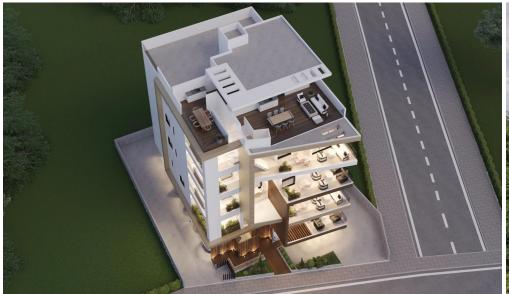

## 2 Bedroom Apartment for Sale in Larnaca - Harbor

Reference ID: #SA35843Price details: €260.000 +VATA modern residential project located near Larnaca's port, behind the prestigious Radisson Blu Hotel. This off-plan development consists of four storeys housing of 1-2bedroom apartments and two 2-bedroom penthouse apartments. Project benefits from easy access to the main highway networkand nearby amenities, making it an ideal choice for those seeking a well-connected and comfortableliving environment. Experience contemporary living at its finest in the heart of Larnaca's vibrantcommunity. Available for sale two 2bedroom apartments. Prices: €260,000-€270,000 Covered area: 80-81 sg.m.Covered veranda: 19-25 sg.m.PLUS V.A.T