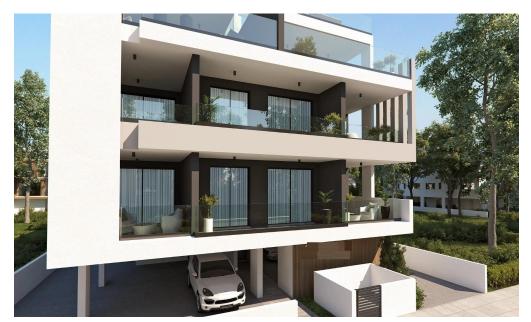

## 1 Bedroom Apartment for Sale in Drosia, Larnaca District

Reference ID: #SA35832Price details: €165,000 +VATNew residential project located in the very exclusive and prestigious area in Larnaca less than 3 kilometres to the Larnaca Beachfront Blue Flag Beaches. The project boasts two and one bedroom – all with spacious and contemporary living areas. The thrird floor penthouse apartments of two bedrooms and two bathrooms benefit from large covered balconies plus roof garden. Each apartment has one parking bay and a storage room on the ground level. The lovely residential neighbourhood is quiet and family orientated surrounded by large luxury houses and residential properties. The project is very near to supermarkets, private schools and with ...