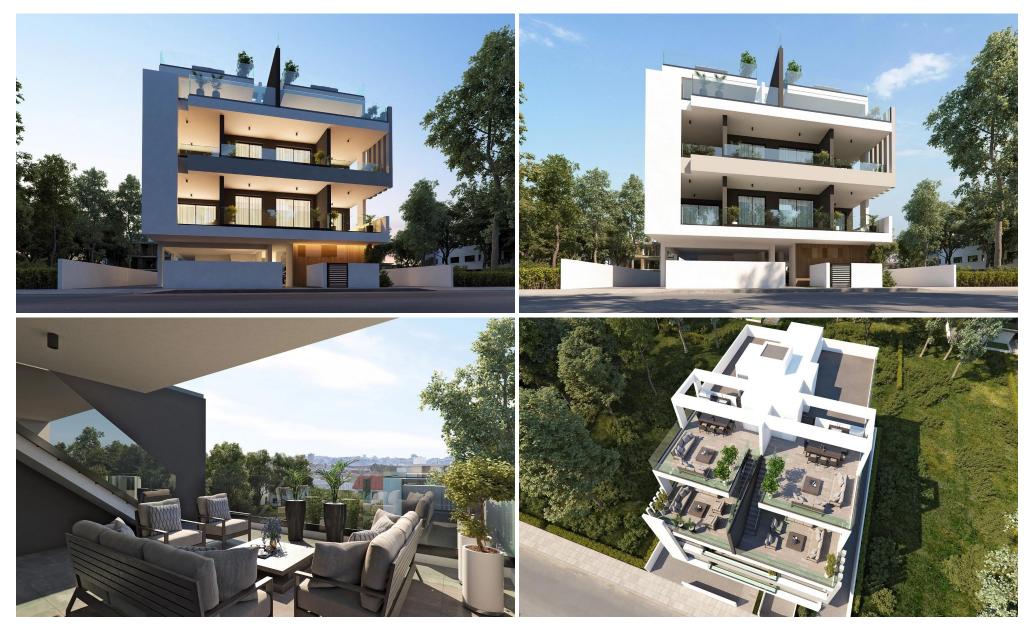

## 1 Bedroom Apartment for Sale in Drosia, Larnaca District

Reference ID: #SA35832Price details: €165,000 +VATNew residential project located in the very exclusive and prestigious area in Larnaca less than 3 kilometres to the Larnaca Beachfront Blue Flag Beaches. The project boasts two and one bedroom – all with spacious and contemporary living areas. The thrird floor penthouse apartments of two bedrooms and two bathrooms benefit from large covered balconies plus roof garden. Each apartment has one parking bay and a storage room on the ground level. The lovely residential neighbourhood is quiet and family orientated surrounded by large luxury houses and residential properties. The project is very near to supermarkets, private schools and with ...