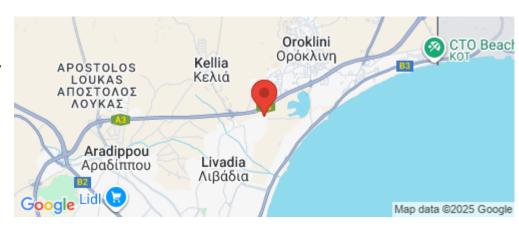

Amenities Location

**Location:** Livadia Larnakas Region: **Larnaca** 

Coordinates: 34.963682751474 / 33.641448029739

Price: €262 000 + VAT

VAT for this property is €13,100 or €49,780. VAT usually is 19%. If it is your first purchase of property, you can have VAT reduced to 5% for the first 150sq.m. of the property.