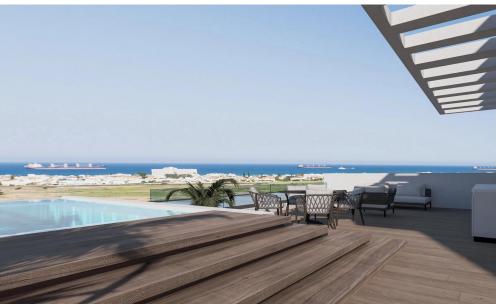

## 2 Bedroom Apartment for Sale in Livadia Larnakas, Larnaca District

Reference ID: #SA35827Price details: €262,000 +VATProject locaed in an attractive residential area in Livadia Municipality in Larnaca District. The property is situated near to amenities and services such as schools, banks, supermarkets etc. In addition, the property has excellent access to the Dekeleia road beachfront. High-End Residential Project Covered Parking spaces Storage Rooms Luxurious Neighborhood Nearby Local Amenities 2 mins away from the Beach Available for sale five 2-bedroom apartment. Prices: €262,000-€276,000 Covered area: 82-84 sq.m. Covered veranda: 12-20 sq.m. Status: OFF PLANPLUS V.A.T