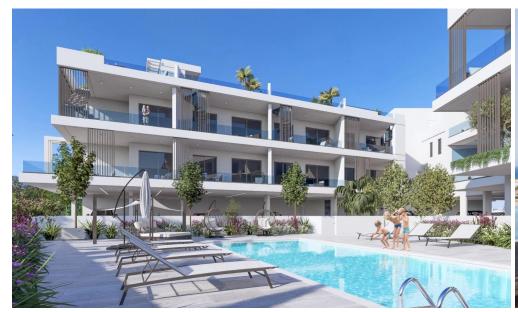

## 2 Bedroom Apartment for Sale in Livadia Larnakas, Larnaca District

Reference ID: #SA35827Price details: €262,000 +VATProject locaed in an attractive residential area in Livadia Municipality in Larnaca District. The property is situated near to amenities and services such as schools, banks, supermarkets etc. In addition, the property has excellent access to the Dekeleia road beachfront. High-End Residential Project Covered Parking spaces Storage Rooms Luxurious Neighborhood Nearby Local Amenities 2 mins away from the Beach Available for sale five 2-bedroom apartment. Prices: €262,000-€276,000 Covered area: 82-84 sq.m. Covered veranda: 12-20 sq.m. Status: OFF PLANPLUS V.A.T