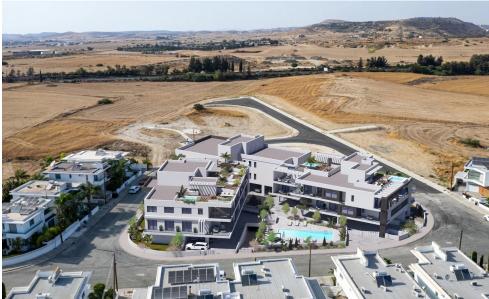

## 2 Bedroom Apartment for Sale in Livadia Larnakas, Larnaca District

Reference ID: #SA35827Price details: €262,000 +VATProject locaed in an attractive residential area in Livadia Municipality in Larnaca District. The property is situated near to amenities and services such as schools, banks, supermarkets etc. In addition, the property has excellent access to the Dekeleia road beachfront. High-End Residential Project Covered Parking spaces Storage Rooms Luxurious Neighborhood Nearby Local Amenities 2 mins away from the Beach Available for sale five 2-bedroom apartment. Prices: €262,000-€276,000 Covered area: 82-84 sq.m. Covered veranda: 12-20 sq.m. Status: OFF PLANPLUS V.A.T