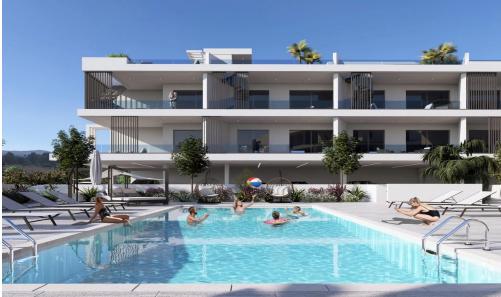

## 2 Bedroom Apartment for Sale in Livadia Larnakas, Larnaca District

Reference ID: #SA35827Price details: €262,000 +VATProject locaed in an attractive residential area in Livadia Municipality in Larnaca District. The property is situated near to amenities and services such as schools, banks, supermarkets etc. In addition, the property has excellent access to the Dekeleia road beachfront. High-End Residential Project Covered Parking spaces Storage Rooms Luxurious Neighborhood Nearby Local Amenities 2 mins away from the Beach Available for sale five 2-bedroom apartment. Prices: €262,000-€276,000 Covered area: 82-84 sq.m. Covered veranda: 12-20 sq.m. Status: OFF PLANPLUS V.A.T