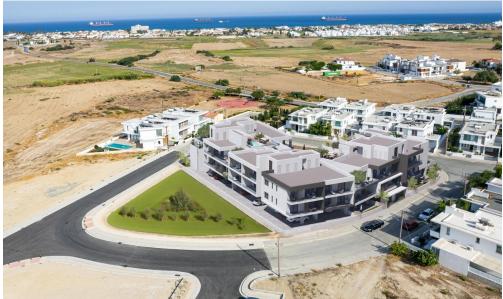

## 2 Bedroom Apartment for Sale in Livadia Larnakas, Larnaca District

Reference ID: #SA35827Price details: €262,000 +VATProject locaed in an attractive residential area in Livadia Municipality in Larnaca District. The property is situated near to amenities and services such as schools, banks, supermarkets etc. In addition, the property has excellent access to the Dekeleia road beachfront. High-End Residential Project Covered Parking spaces Storage Rooms Luxurious Neighborhood Nearby Local Amenities 2 mins away from the Beach Available for sale five 2-bedroom apartment. Prices: €262,000-€276,000 Covered area: 82-84 sq.m. Covered veranda: 12-20 sq.m. Status: OFF PLANPLUS V.A.T

Amenities Location

**Location:** Livadia Larnakas Region: **Larnaca** 

Coordinates: 34.963682751474 / 33.641448029739

Price: €262 000 + VAT

VAT for this property is €13,100 or €49,780. VAT usually is 19%. If it is your first purchase of property, you can have VAT reduced to 5% for the first 150sq.m. of the property.