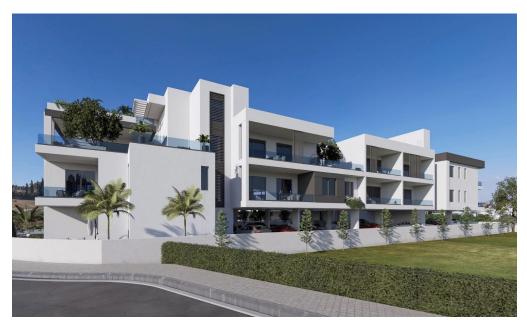

## 2 Bedroom Apartment for Sale in Livadia Larnakas, Larnaca District

Reference ID: #SA35827Price details: €262,000 +VATProject locaed in an attractive residential area in Livadia Municipality in Larnaca District. The property is situated near to amenities and services such as schools, banks, supermarkets etc. In addition, the property has excellent access to the Dekeleia road beachfront. High-End Residential Project Covered Parking spaces Storage Rooms Luxurious Neighborhood Nearby Local Amenities 2 mins away from the Beach Available for sale five 2-bedroom apartment. Prices: €262,000-€276,000 Covered area: 82-84 sq.m. Covered veranda: 12-20 sq.m. Status: OFF PLANPLUS V.A.T