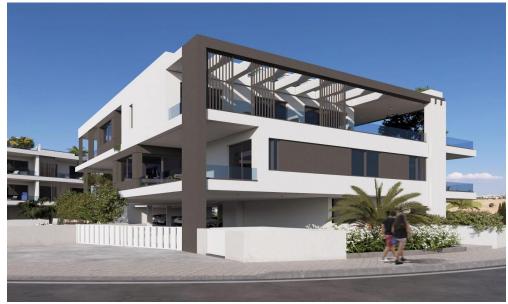

## 2 Bedroom Apartment for Sale in Livadia Larnakas, Larnaca District

Reference ID: #SA35827Price details: €262,000 +VATProject locaed in an attractive residential area in Livadia Municipality in Larnaca District. The property is situated near to amenities and services such as schools, banks, supermarkets etc. In addition, the property has excellent access to the Dekeleia road beachfront. High-End Residential Project Covered Parking spaces Storage Rooms Luxurious Neighborhood Nearby Local Amenities 2 mins away from the Beach Available for sale five 2-bedroom apartment. Prices: €262,000-€276,000 Covered area: 82-84 sq.m. Covered veranda: 12-20 sq.m. Status: OFF PLANPLUS V.A.T