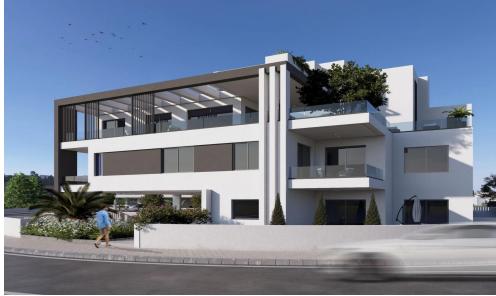

## 2 Bedroom Apartment for Sale in Livadia Larnakas, Larnaca District

Reference ID: #SA35827Price details: €262,000 +VATProject locaed in an attractive residential area in Livadia Municipality in Larnaca District. The property is situated near to amenities and services such as schools, banks, supermarkets etc. In addition, the property has excellent access to the Dekeleia road beachfront. High-End Residential Project Covered Parking spaces Storage Rooms Luxurious Neighborhood Nearby Local Amenities 2 mins away from the Beach Available for sale five 2-bedroom apartment. Prices: €262,000-€276,000 Covered area: 82-84 sq.m. Covered veranda: 12-20 sq.m. Status: OFF PLANPLUS V.A.T