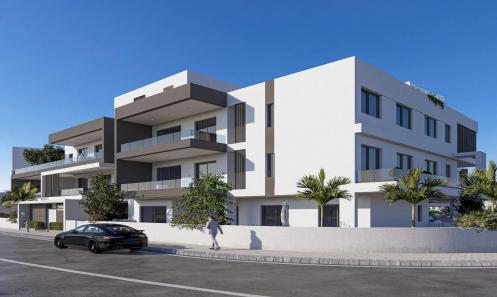

## 3 Bedroom Apartment for Sale in Livadia Larnakas, Larnaca District

Reference ID: #SA35826Price details: €460,000 +VATProject locaed in an attractive residential area in Livadia Municipality in Larnaca District. The property is situated near to amenities and services such as schools, banks, supermarkets etc. In addition, the property has excellent access to the Dekeleia road beachfront. High-End Residential Project Covered Parking spaces Storage Rooms Luxurious Neighborhood Nearby Local Amenities 2 mins away from the Beach Available for sale two 3-bedroom penthouse apartment. Prices: €460,000-€490,000 Covered area: 108-120 sq.m. Covered veranda: 18-19 sq.m. Roog garden: 82-96 sq.m. Status: OFF PLANPLUS V.A.T