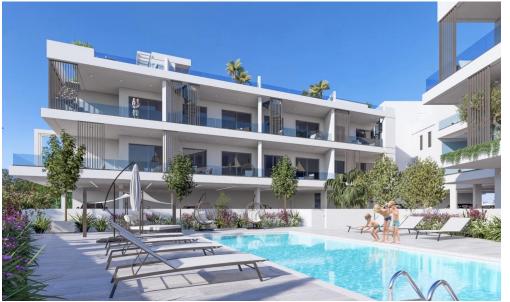

## 3 Bedroom Apartment for Sale in Livadia Larnakas, Larnaca District

Reference ID: #SA35826Price details: €460,000 +VATProject locaed in an attractive residential area in Livadia Municipality in Larnaca District. The property is situated near to amenities and services such as schools, banks, supermarkets etc. In addition, the property has excellent access to the Dekeleia road beachfront. High-End Residential Project Covered Parking spaces Storage Rooms Luxurious Neighborhood Nearby Local Amenities 2 mins away from the Beach Available for sale two 3-bedroom penthouse apartment. Prices: €460,000-€490,000 Covered area: 108-120 sq.m. Covered veranda: 18-19 sq.m. Roog garden: 82-96 sq.m. Status: OFF PLANPLUS V.A.T

Property Info Plot / Area Info

Covered Area **127** Floor Number **2** 

Additional info

Bathrooms

Reference Number SA35826
Property type Apartment
Condition Under Construction
Construction Year 2026

3

Amenities Location

**Location:** Livadia Larnakas Region: **Larnaca** 

Coordinates: **34.96401902753** / **33.64162103222** 

Price: €460 000 + VAT

VAT for this property is €23,000 or €87,400. VAT usually is 19%. If it is your first purchase of property, you can have VAT reduced to 5% for the first 150sq.m. of the property.