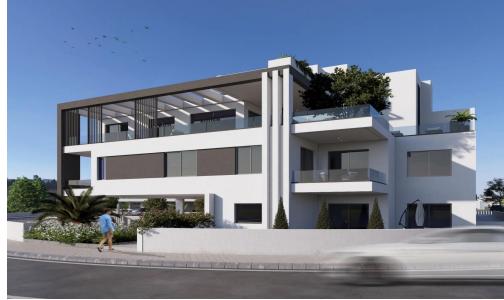

## 3 Bedroom Apartment for Sale in Livadia Larnakas, Larnaca District

Reference ID: #SA35826Price details: €460,000 +VATProject locaed in an attractive residential area in Livadia Municipality in Larnaca District. The property is situated near to amenities and services such as schools, banks, supermarkets etc. In addition, the property has excellent access to the Dekeleia road beachfront. High-End Residential Project Covered Parking spaces Storage Rooms Luxurious Neighborhood Nearby Local Amenities 2 mins away from the Beach Available for sale two 3-bedroom penthouse apartment. Prices: €460,000-€490,000 Covered area: 108-120 sq.m. Covered veranda: 18-19 sq.m. Roog garden: 82-96 sq.m. Status: OFF PLANPLUS V.A.T