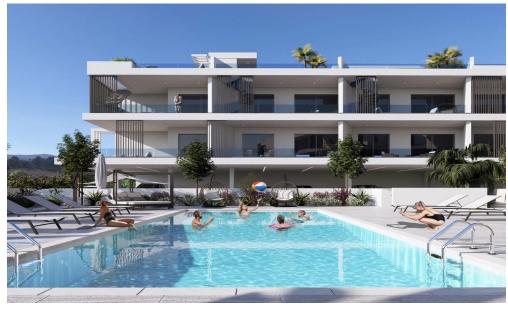

## 3 Bedroom Apartment for Sale in Livadia Larnakas, Larnaca District

Reference ID: #SA35826Price details: €460,000 +VATProject locaed in an attractive residential area in Livadia Municipality in Larnaca District. The property is situated near to amenities and services such as schools, banks, supermarkets etc. In addition, the property has excellent access to the Dekeleia road beachfront. High-End Residential Project Covered Parking spaces Storage Rooms Luxurious Neighborhood Nearby Local Amenities 2 mins away from the Beach Available for sale two 3-bedroom penthouse apartment. Prices: €460,000-€490,000 Covered area: 108-120 sq.m. Covered veranda: 18-19 sq.m. Roog garden: 82-96 sq.m. Status: OFF PLANPLUS V.A.T