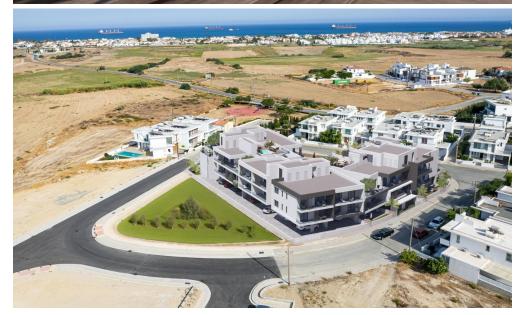

## 3 Bedroom Apartment for Sale in Livadia Larnakas, Larnaca District

Reference ID: #SA35826Price details: €460,000 +VATProject locaed in an attractive residential area in Livadia Municipality in Larnaca District. The property is situated near to amenities and services such as schools, banks, supermarkets etc. In addition, the property has excellent access to the Dekeleia road beachfront. High-End Residential Project Covered Parking spaces Storage Rooms Luxurious Neighborhood Nearby Local Amenities 2 mins away from the Beach Available for sale two 3-bedroom penthouse apartment. Prices: €460,000-€490,000 Covered area: 108-120 sq.m. Covered veranda: 18-19 sq.m. Roog garden: 82-96 sq.m. Status: OFF PLANPLUS V.A.T