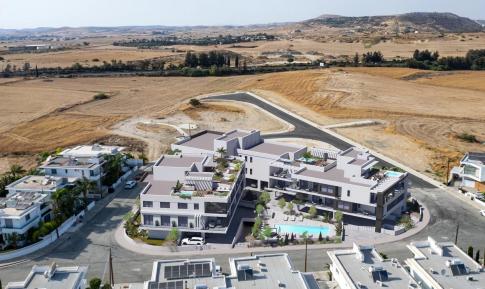

## 3 Bedroom Apartment for Sale in Livadia Larnakas, Larnaca District

Reference ID: #SA35826Price details: €460,000 +VATProject locaed in an attractive residential area in Livadia Municipality in Larnaca District. The property is situated near to amenities and services such as schools, banks, supermarkets etc. In addition, the property has excellent access to the Dekeleia road beachfront. High-End Residential Project Covered Parking spaces Storage Rooms Luxurious Neighborhood Nearby Local Amenities 2 mins away from the Beach Available for sale two 3-bedroom penthouse apartment. Prices: €460,000-€490,000 Covered area: 108-120 sq.m. Covered veranda: 18-19 sq.m. Roog garden: 82-96 sq.m. Status: OFF PLANPLUS V.A.T