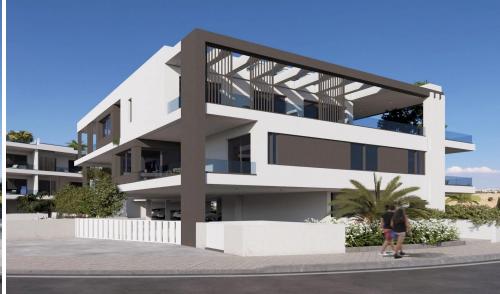

## 3 Bedroom Apartment for Sale in Livadia Larnakas, Larnaca District

Reference ID: #SA35826Price details: €460,000 +VATProject locaed in an attractive residential area in Livadia Municipality in Larnaca District. The property is situated near to amenities and services such as schools, banks, supermarkets etc. In addition, the property has excellent access to the Dekeleia road beachfront. High-End Residential Project Covered Parking spaces Storage Rooms Luxurious Neighborhood Nearby Local Amenities 2 mins away from the Beach Available for sale two 3-bedroom penthouse apartment. Prices: €460,000-€490,000 Covered area: 108-120 sq.m. Covered veranda: 18-19 sq.m. Roog garden: 82-96 sq.m. Status: OFF PLANPLUS V.A.T