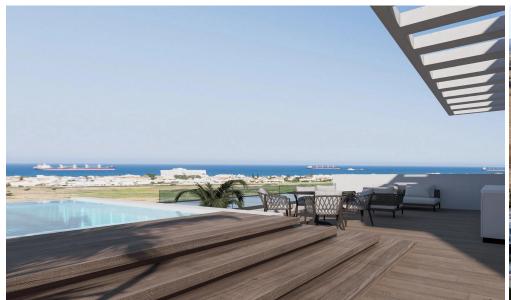

## 3 Bedroom Apartment for Sale in Livadia Larnakas, Larnaca District

Reference ID: #SA35826Price details: €460,000 +VATProject locaed in an attractive residential area in Livadia Municipality in Larnaca District. The property is situated near to amenities and services such as schools, banks, supermarkets etc. In addition, the property has excellent access to the Dekeleia road beachfront. High-End Residential Project Covered Parking spaces Storage Rooms Luxurious Neighborhood Nearby Local Amenities 2 mins away from the Beach Available for sale two 3-bedroom penthouse apartment. Prices: €460,000-€490,000 Covered area: 108-120 sq.m. Covered veranda: 18-19 sq.m. Roog garden: 82-96 sq.m. Status: OFF PLANPLUS V.A.T