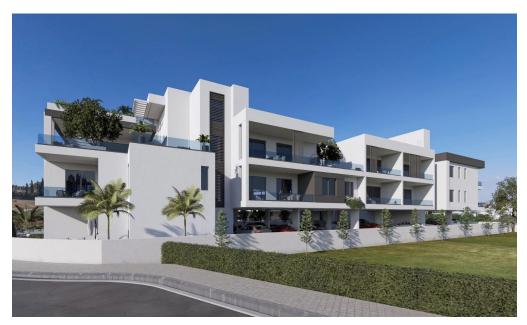

## 3 Bedroom Apartment for Sale in Livadia Larnakas, Larnaca District

Reference ID: #SA35826Price details: €460,000 +VATProject locaed in an attractive residential area in Livadia Municipality in Larnaca District. The property is situated near to amenities and services such as schools, banks, supermarkets etc. In addition, the property has excellent access to the Dekeleia road beachfront. High-End Residential Project Covered Parking spaces Storage Rooms Luxurious Neighborhood Nearby Local Amenities 2 mins away from the Beach Available for sale two 3-bedroom penthouse apartment. Prices: €460,000-€490,000 Covered area: 108-120 sq.m. Covered veranda: 18-19 sq.m. Roog garden: 82-96 sq.m. Status: OFF PLANPLUS V.A.T

Property Info Plot / Area Info

Covered Area **127** Floor Number **2** 

Additional info

Bathrooms

Reference Number SA35826
Property type Apartment
Condition Under Construction
Construction Year 2026

3

Amenities Location

**Location:** Livadia Larnakas Region: **Larnaca** 

Coordinates: **34.96401902753** / **33.64162103222** 

Price: €460 000 + VAT

VAT for this property is €23,000 or €87,400. VAT usually is 19%. If it is your first purchase of property, you can have VAT reduced to 5% for the first 150sq.m. of the property.