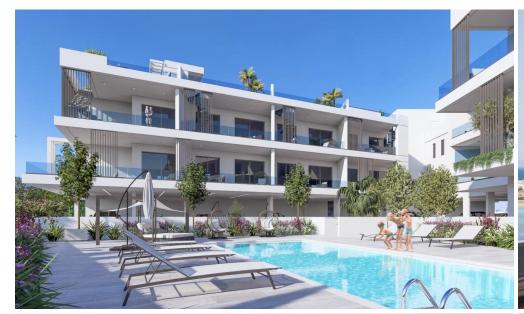

## 3 Bedroom Apartment for Sale in Livadia Larnakas, Larnaca District

Reference ID: #SA35824Price details: €360,000 +VATProject locaed in an attractive residential area in Livadia Municipality in Larnaca District. The property is situated near to amenities and services such as schools, banks, supermarkets etc. In addition, the property has excellent access to the Dekeleia road beachfront. High-End Residential Project Covered Parking spaces Storage Rooms Luxurious Neighborhood Nearby Local Amenities 2 mins away from the Beach Covered area: 112 sq.m. Covered veranda: 22 sq.m. Status: OFF PLANPLUS V.A.T