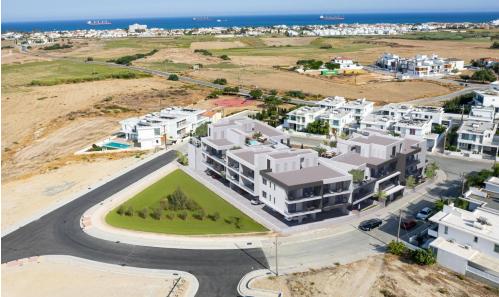

## 3 Bedroom Apartment for Sale in Livadia Larnakas, Larnaca District

Reference ID: #SA35824Price details: €360,000 +VATProject locaed in an attractive residential area in Livadia Municipality in Larnaca District. The property is situated near to amenities and services such as schools, banks, supermarkets etc. In addition, the property has excellent access to the Dekeleia road beachfront. High-End Residential Project Covered Parking spaces Storage Rooms Luxurious Neighborhood Nearby Local Amenities 2 mins away from the Beach Covered area: 112 sq.m. Covered veranda: 22 sq.m. Status: OFF PLANPLUS V.A.T