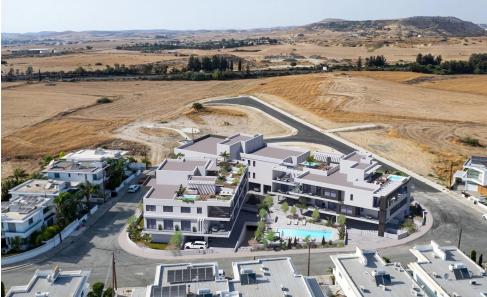

## 3 Bedroom Apartment for Sale in Livadia Larnakas, Larnaca District

Reference ID: #SA35824Price details: €360,000 +VATProject locaed in an attractive residential area in Livadia Municipality in Larnaca District. The property is situated near to amenities and services such as schools, banks, supermarkets etc. In addition, the property has excellent access to the Dekeleia road beachfront. High-End Residential Project Covered Parking spaces Storage Rooms Luxurious Neighborhood Nearby Local Amenities 2 mins away from the Beach Covered area: 112 sq.m. Covered veranda: 22 sq.m. Status: OFF PLANPLUS V.A.T