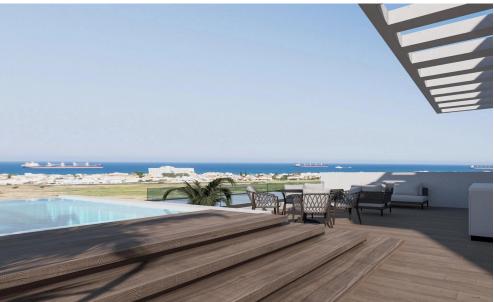

## 3 Bedroom Apartment for Sale in Livadia Larnakas, Larnaca District

Reference ID: #SA35824Price details: €360,000 +VATProject locaed in an attractive residential area in Livadia Municipality in Larnaca District. The property is situated near to amenities and services such as schools, banks, supermarkets etc. In addition, the property has excellent access to the Dekeleia road beachfront. High-End Residential Project Covered Parking spaces Storage Rooms Luxurious Neighborhood Nearby Local Amenities 2 mins away from the Beach Covered area: 112 sq.m. Covered veranda: 22 sq.m. Status: OFF PLANPLUS V.A.T