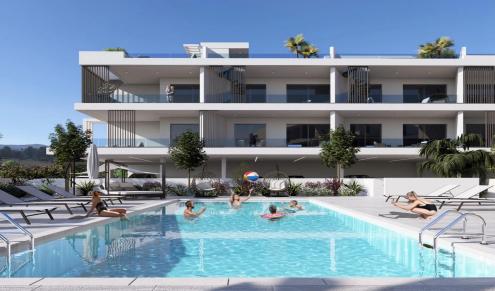

## 3 Bedroom Apartment for Sale in Livadia Larnakas, Larnaca District

Reference ID: #SA35824Price details: €360,000 +VATProject locaed in an attractive residential area in Livadia Municipality in Larnaca District. The property is situated near to amenities and services such as schools, banks, supermarkets etc. In addition, the property has excellent access to the Dekeleia road beachfront. High-End Residential Project Covered Parking spaces Storage Rooms Luxurious Neighborhood Nearby Local Amenities 2 mins away from the Beach Covered area: 112 sq.m. Covered veranda: 22 sq.m. Status: OFF PLANPLUS V.A.T