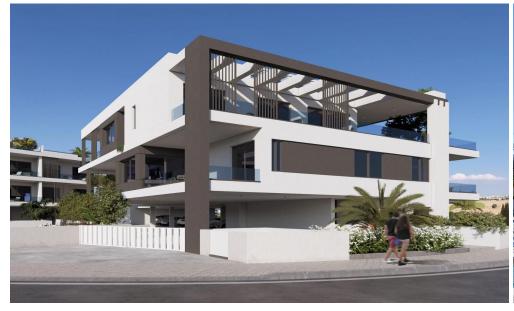

## 3 Bedroom Apartment for Sale in Livadia Larnakas, Larnaca District

Reference ID: #SA35824Price details: €360,000 +VATProject locaed in an attractive residential area in Livadia Municipality in Larnaca District. The property is situated near to amenities and services such as schools, banks, supermarkets etc. In addition, the property has excellent access to the Dekeleia road beachfront. High-End Residential Project Covered Parking spaces Storage Rooms Luxurious Neighborhood Nearby Local Amenities 2 mins away from the Beach Covered area: 112 sq.m. Covered veranda: 22 sq.m. Status: OFF PLANPLUS V.A.T