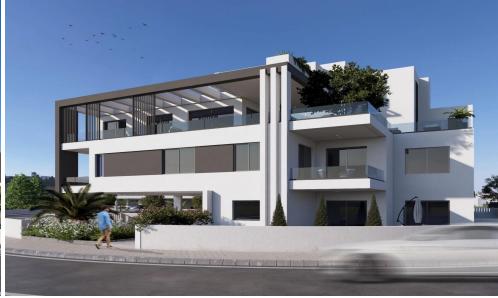

## 3 Bedroom Apartment for Sale in Livadia Larnakas, Larnaca District

Reference ID: #SA35824Price details: €360,000 +VATProject locaed in an attractive residential area in Livadia Municipality in Larnaca District. The property is situated near to amenities and services such as schools, banks, supermarkets etc. In addition, the property has excellent access to the Dekeleia road beachfront. High-End Residential Project Covered Parking spaces Storage Rooms Luxurious Neighborhood Nearby Local Amenities 2 mins away from the Beach Covered area: 112 sq.m. Covered veranda: 22 sq.m. Status: OFF PLANPLUS V.A.T