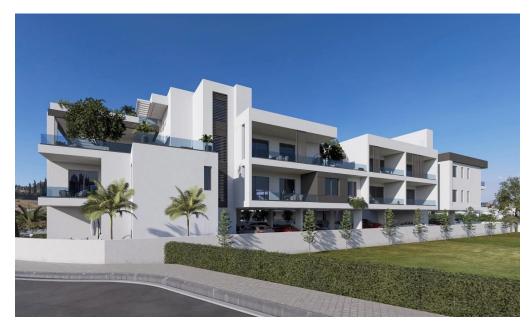

## 3 Bedroom Apartment for Sale in Livadia Larnakas, Larnaca District

Reference ID: #SA35824Price details: €360,000 +VATProject locaed in an attractive residential area in Livadia Municipality in Larnaca District. The property is situated near to amenities and services such as schools, banks, supermarkets etc. In addition, the property has excellent access to the Dekeleia road beachfront. High-End Residential Project Covered Parking spaces Storage Rooms Luxurious Neighborhood Nearby Local Amenities 2 mins away from the Beach Covered area: 112 sq.m. Covered veranda: 22 sq.m. Status: OFF PLANPLUS V.A.T