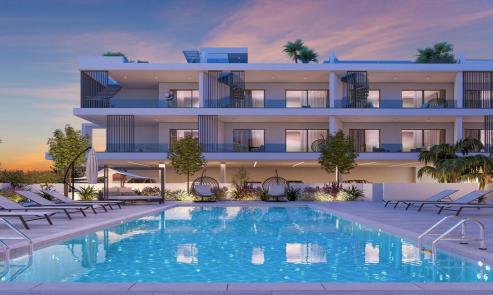

## 1 Bedroom Apartment for Sale in Livadia Larnakas, Larnaca District

Reference ID: #SA35823Price details: €187,000 +VATProject locaed in an attractive residential area in Livadia Municipality in Larnaca District. The property is situated near to amenities and services such as schools, banks, supermarkets etc. In addition, the property has excellent access to the Dekeleia road beachfront. High-End Residential Project Covered Parking spaces Storage Rooms Luxurious Neighborhood Nearby Local Amenities 2 mins away from the Beach Available for sale four 1-bedroom apartments. Prices: €187,000-€192,000 Covered area: 50 sq.m. Covered veranda: 15-19 sq.m. Status: OFF PLANPLUS V.A.T