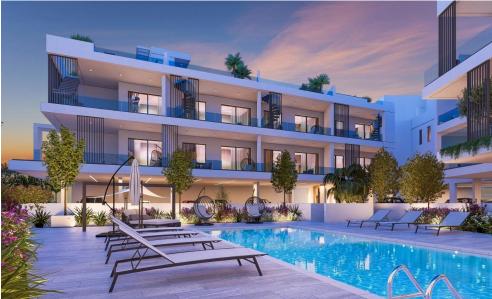

## 1 Bedroom Apartment for Sale in Livadia Larnakas, Larnaca District

Reference ID: #SA35823Price details: €187,000 +VATProject locaed in an attractive residential area in Livadia Municipality in Larnaca District. The property is situated near to amenities and services such as schools, banks, supermarkets etc. In addition, the property has excellent access to the Dekeleia road beachfront. High-End Residential Project Covered Parking spaces Storage Rooms Luxurious Neighborhood Nearby Local Amenities 2 mins away from the Beach Available for sale four 1-bedroom apartments. Prices: €187,000-€192,000 Covered area: 50 sq.m. Covered veranda: 15-19 sq.m. Status: OFF PLANPLUS V.A.T