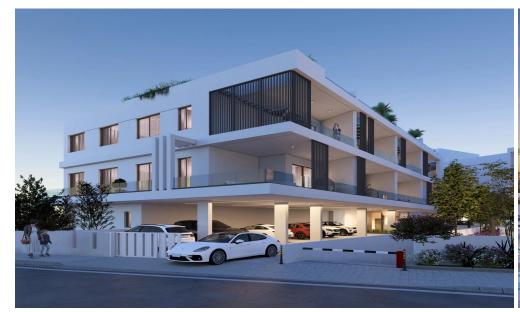

## 1 Bedroom Apartment for Sale in Livadia Larnakas, Larnaca District

Reference ID: #SA35823Price details: €187,000 +VATProject locaed in an attractive residential area in Livadia Municipality in Larnaca District. The property is situated near to amenities and services such as schools, banks, supermarkets etc. In addition, the property has excellent access to the Dekeleia road beachfront. High-End Residential Project Covered Parking spaces Storage Rooms Luxurious Neighborhood Nearby Local Amenities 2 mins away from the Beach Available for sale four 1-bedroom apartments. Prices: €187,000-€192,000 Covered area: 50 sq.m. Covered veranda: 15-19 sq.m. Status: OFF PLANPLUS V.A.T