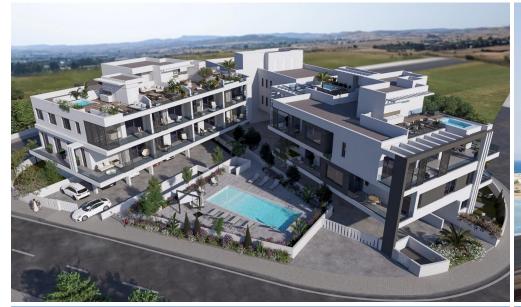

## 1 Bedroom Apartment for Sale in Livadia Larnakas, Larnaca District

Reference ID: #SA35823Price details: €187,000 +VATProject locaed in an attractive residential area in Livadia Municipality in Larnaca District. The property is situated near to amenities and services such as schools, banks, supermarkets etc. In addition, the property has excellent access to the Dekeleia road beachfront. High-End Residential Project Covered Parking spaces Storage Rooms Luxurious Neighborhood Nearby Local Amenities 2 mins away from the Beach Available for sale four 1-bedroom apartments. Prices: €187,000-€192,000 Covered area: 50 sq.m. Covered veranda: 15-19 sq.m. Status: OFF PLANPLUS V.A.T