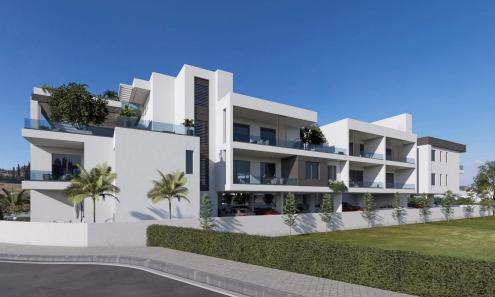

## 1 Bedroom Apartment for Sale in Livadia Larnakas, Larnaca District

Reference ID: #SA35823Price details: €187,000 +VATProject locaed in an attractive residential area in Livadia Municipality in Larnaca District. The property is situated near to amenities and services such as schools, banks, supermarkets etc. In addition, the property has excellent access to the Dekeleia road beachfront. High-End Residential Project Covered Parking spaces Storage Rooms Luxurious Neighborhood Nearby Local Amenities 2 mins away from the Beach Available for sale four 1-bedroom apartments. Prices: €187,000-€192,000 Covered area: 50 sq.m. Covered veranda: 15-19 sq.m. Status: OFF PLANPLUS V.A.T