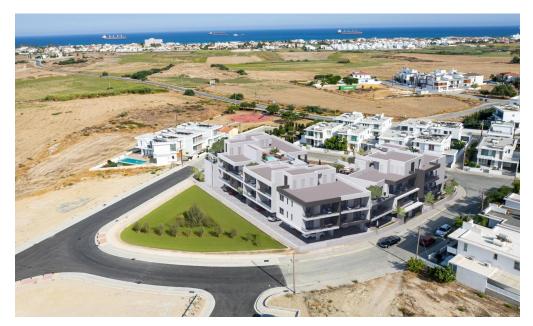

## 1 Bedroom Apartment for Sale in Livadia Larnakas, Larnaca District

Reference ID: #SA35823Price details: €187,000 +VATProject locaed in an attractive residential area in Livadia Municipality in Larnaca District. The property is situated near to amenities and services such as schools, banks, supermarkets etc. In addition, the property has excellent access to the Dekeleia road beachfront. High-End Residential Project Covered Parking spaces Storage Rooms Luxurious Neighborhood Nearby Local Amenities 2 mins away from the Beach Available for sale four 1-bedroom apartments. Prices: €187,000-€192,000 Covered area: 50 sq.m. Covered veranda: 15-19 sq.m. Status: OFF PLANPLUS V.A.T