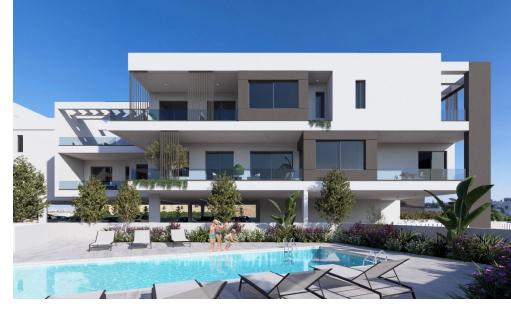

## 1 Bedroom Apartment for Sale in Livadia Larnakas, Larnaca District

Reference ID: #SA35823Price details: €187,000 +VATProject locaed in an attractive residential area in Livadia Municipality in Larnaca District. The property is situated near to amenities and services such as schools, banks, supermarkets etc. In addition, the property has excellent access to the Dekeleia road beachfront. High-End Residential Project Covered Parking spaces Storage Rooms Luxurious Neighborhood Nearby Local Amenities 2 mins away from the Beach Available for sale four 1-bedroom apartments. Prices: €187,000-€192,000 Covered area: 50 sq.m. Covered veranda: 15-19 sq.m. Status: OFF PLANPLUS V.A.T