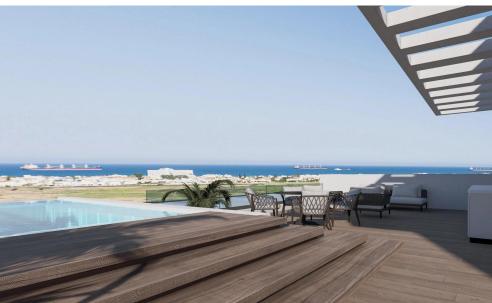

## 1 Bedroom Apartment for Sale in Livadia Larnakas, Larnaca District

Reference ID: #SA35823Price details: €187,000 +VATProject locaed in an attractive residential area in Livadia Municipality in Larnaca District. The property is situated near to amenities and services such as schools, banks, supermarkets etc. In addition, the property has excellent access to the Dekeleia road beachfront. High-End Residential Project Covered Parking spaces Storage Rooms Luxurious Neighborhood Nearby Local Amenities 2 mins away from the Beach Available for sale four 1-bedroom apartments. Prices: €187,000-€192,000 Covered area: 50 sq.m. Covered veranda: 15-19 sq.m. Status: OFF PLANPLUS V.A.T