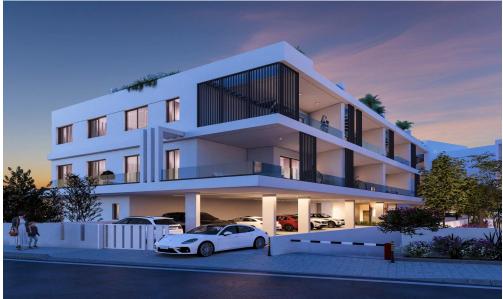

## 1 Bedroom Apartment for Sale in Livadia Larnakas, Larnaca District

Reference ID: #SA35823Price details: €187,000 +VATProject locaed in an attractive residential area in Livadia Municipality in Larnaca District. The property is situated near to amenities and services such as schools, banks, supermarkets etc. In addition, the property has excellent access to the Dekeleia road beachfront. High-End Residential Project Covered Parking spaces Storage Rooms Luxurious Neighborhood Nearby Local Amenities 2 mins away from the Beach Available for sale four 1-bedroom apartments. Prices: €187,000-€192,000 Covered area: 50 sq.m. Covered veranda: 15-19 sq.m. Status: OFF PLANPLUS V.A.T