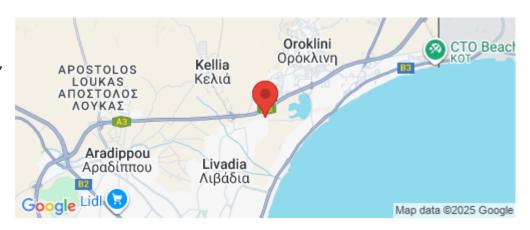

Bathrooms 1

Amenities Location

**Location:** Livadia Larnakas Region: **Larnaca** 

Coordinates: **34.96397120161** / **33.641388350588** 

**Price: €187 000 + VAT** 

VAT for this property is €9,350 or €35,530. VAT usually is 19%. If it is your first purchase of property, you can have VAT reduced to 5% for the first 150sq.m. of the property.