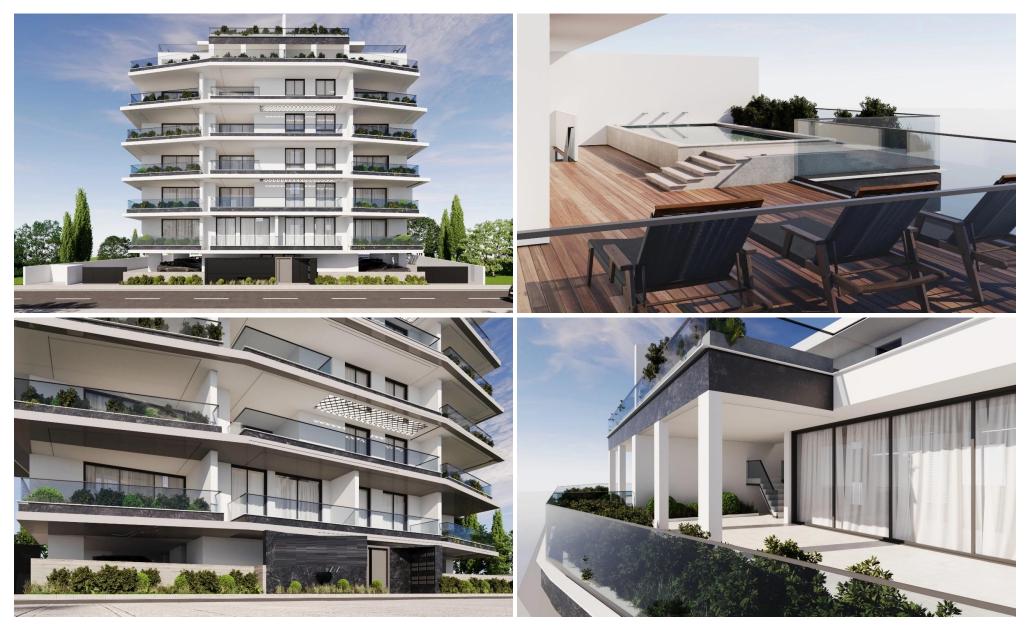

## 3 Bedroom Apartment for Sale in Larnaca - Makenzy

Reference ID: #SA35822Price details: €875,000 +VATA luxurious building, situated at only 2 minutes from Mackenzie beach in one of the most prestigious and touristic areas in Larnaca, at a walking distance from restaurants and cafes.Project Details:High-End Residential Project1-2 & 3 Bedroom ApartmentsPenthouse Apartments with Roof Terrace2 minutes from Mackenzie BeachWalking Distance from Restaurants & CafesLocated in the Best Touristic Area in LarnacaEnergy Efficiency CategoryEasy access to the beachOutdoor activities and water sports availableFew minutes away from Larnaca International Airport Available for sale two 3-bedroom penthouse apartments.Prices: €875,000-€880,00...