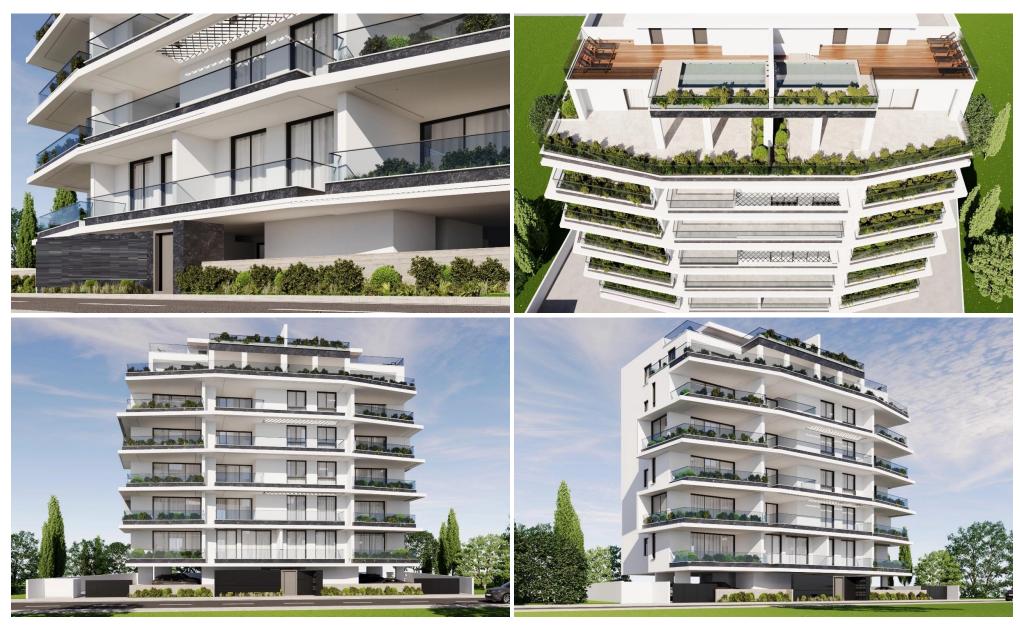

## 3 Bedroom Apartment for Sale in Larnaca - Makenzy

Reference ID: #SA35822Price details: €875,000 +VATA luxurious building, situated at only 2 minutes from Mackenzie beach in one of the most prestigious and touristic areas in Larnaca, at a walking distance from restaurants and cafes.Project Details:High-End Residential Project1-2 & 3 Bedroom ApartmentsPenthouse Apartments with Roof Terrace2 minutes from Mackenzie BeachWalking Distance from Restaurants & CafesLocated in the Best Touristic Area in LarnacaEnergy Efficiency CategoryEasy access to the beachOutdoor activities and water sports availableFew minutes away from Larnaca International Airport Available for sale two 3-bedroom penthouse apartments.Prices: €875,000-€880,00...