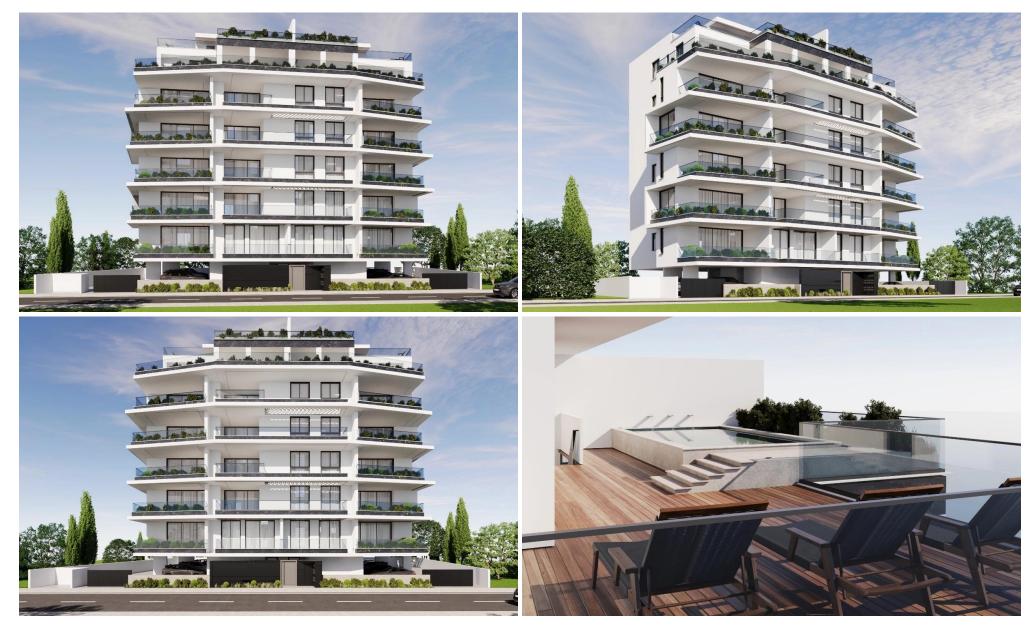

## 1 Bedroom Apartment for Sale in Larnaca - Makenzy

Reference ID: #SA35818Price details: €290,000 +VATA luxurious building, situated at only 2 minutes from Mackenzie beach in one of the most prestigious and touristic areas in Larnaca, at a walking distance from restaurants and cafes.Project Details:High-End Residential Project1-2 & 3 Bedroom ApartmentsPenthouse Apartments with Roof Terrace2 minutes from Mackenzie BeachWalking Distance from Restaurants & CafesLocated in the Best Touristic Area in LarnacaEnergy Efficiency CategoryEasy access to the beachOutdoor activities and water sports availableFew minutes away from Larnaca International AirportAvailable for sale two 1+1-bedroom apartments.Prices: €290,000-€298,000Covered a...