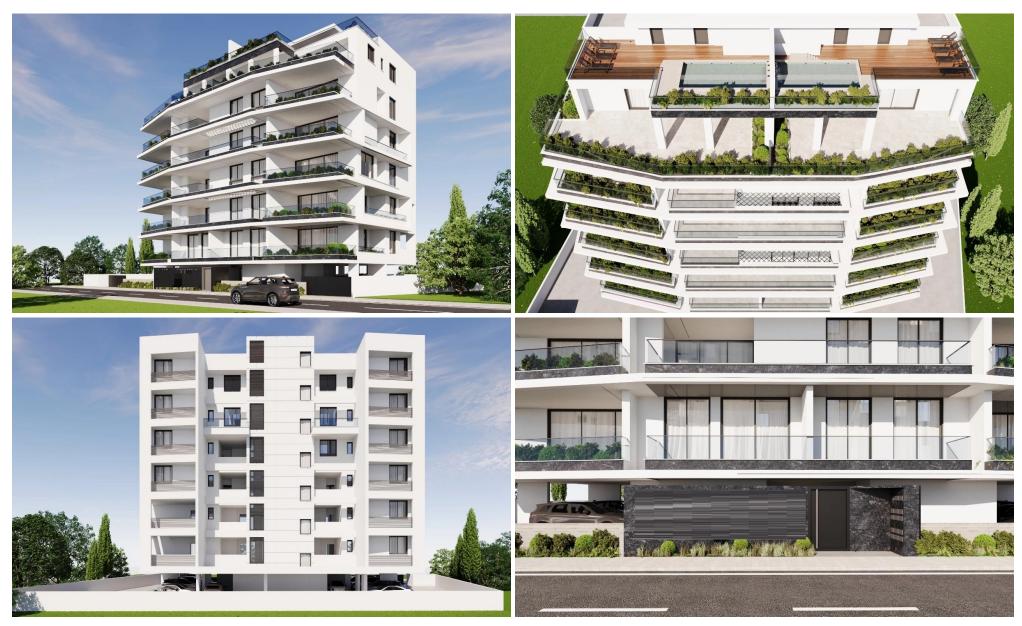

## 1 Bedroom Apartment for Sale in Larnaca - Makenzy

Reference ID: #SA35818Price details: €290,000 +VATA luxurious building, situated at only 2 minutes from Mackenzie beach in one of the most prestigious and touristic areas in Larnaca, at a walking distance from restaurants and cafes.Project Details:High-End Residential Project1-2 & 3 Bedroom ApartmentsPenthouse Apartments with Roof Terrace2 minutes from Mackenzie BeachWalking Distance from Restaurants & CafesLocated in the Best Touristic Area in LarnacaEnergy Efficiency CategoryEasy access to the beachOutdoor activities and water sports availableFew minutes away from Larnaca International AirportAvailable for sale two 1+1-bedroom apartments.Prices: €290,000-€298,000Covered a...