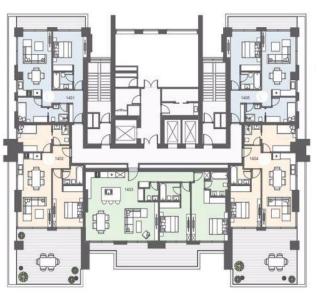

# **GROUND FLOOR**

BASEMENT

TYPE C1: 2-BDR APARTMENT

| APARTMENT       | 1404              |
|-----------------|-------------------|
| Bedrooms        | 2                 |
| Bathrooms       | 2                 |
| Net Area        | 88 m²             |
| Covered veranda | 38 m²             |
| Core Area       | 22 m <sup>2</sup> |
| No. of verandas | 1                 |
| Total covered   | 147 m             |

| APARTMENT       | 1405               |
|-----------------|--------------------|
| Bedrooms        | 2                  |
| Bathrooms       | 2                  |
| Net Area        | 88 m²              |
| Covered veranda | 9 m²               |
| Core Area       | 22 m <sup>2</sup>  |
| No. of verandas | 1                  |
| Total covered   | 118 m <sup>2</sup> |