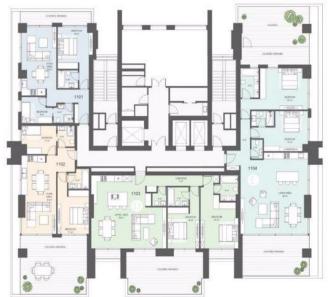

TYPE D: 2-BDR APARTMENT

| APARTMENT       | 1103               |
|-----------------|--------------------|
| Bedrooms        | 2                  |
| Bathrooms       | 3                  |
| Net Area        | 143 m²             |
| Covered veranda | 36 m²              |
| Core Area       | 36 m²              |
| No of verandas  | - 3                |
| Total covered   | 214 m <sup>2</sup> |

TYPE E: 2-BDR APARTMENT

| APARTMENT       | 1104               |  |
|-----------------|--------------------|--|
| Bedrooms        | 2                  |  |
| Bathrooms       | 3                  |  |
| Net Area        | 151 m²             |  |
| Covered veranda | 38 m²              |  |
| Core Area       | 35 m²              |  |
| No of verandas  | 1                  |  |
| Total covered   | 224 m <sup>2</sup> |  |