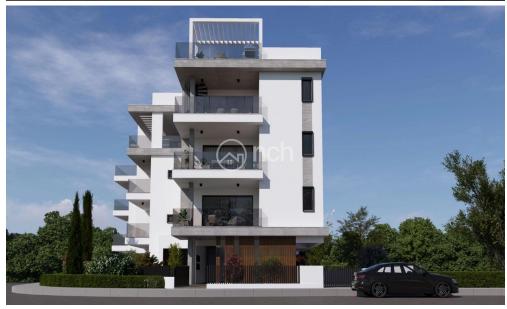

## 2 Bedroom Apartment for Sale in Geri, Nicosia District

Under construction beautiful two bedroom apartment for sale in Geri, Nicosia-Cyprus.

The apartment will have 79.5m2 of internal area and 18.5m2 of covered veranda. It will also have provisions for A/C split system, for CCTV and for photovoltaic panels. Moreover, it will have solar water heater, covered parking and storage room.

It will be built in an nice location, close to many amenities such as supermarkets, parks, school, etc.

Price: 168,000 + VAT

**REFERENCE NUMBER: 54507** 

| Property Info     |                           | Plot / Area Info |              | Additional info  |                           |
|-------------------|---------------------------|------------------|--------------|------------------|---------------------------|
| Covered Area      | 79<br>A<br>All rooms, Yes | Parking <b>C</b> | Covered, Yes | Reference Number | 54507                     |
| Energy Efficiency |                           |                  |              | Property type    | Apartment                 |
| Air Conditioning  |                           |                  |              | Condition        | <b>Under Construction</b> |
|                   |                           |                  |              | Bathrooms        | 1                         |