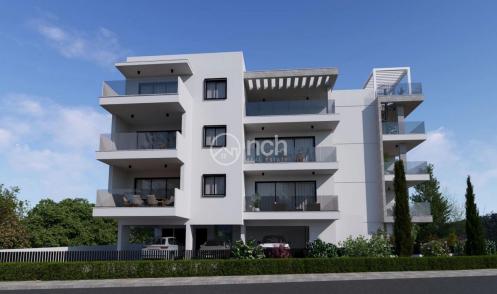

## 2 Bedroom Apartment for Sale in Geri, Nicosia District

Under construction beautiful two bedroom apartment for sale in Geri, Nicosia-Cyprus.

The apartment will have 79.5m2 of internal area and 18.5m2 of covered veranda. It will also have provisions for A/C split system, for CCTV and for photovoltaic panels. Moreover, it will have solar water heater, covered parking and storage room.

It will be built in an nice location, close to many amenities such as supermarkets, parks, school, etc.

Price: 168,000 + VAT

**REFERENCE NUMBER: 54507** 

| Property Info     |                           | Plot / Area Info |              | Additional info  |                           |
|-------------------|---------------------------|------------------|--------------|------------------|---------------------------|
| Covered Area      | 79<br>A<br>All rooms, Yes | Parking <b>C</b> | Covered, Yes | Reference Number | 54507                     |
| Energy Efficiency |                           |                  |              | Property type    | Apartment                 |
| Air Conditioning  |                           |                  |              | Condition        | <b>Under Construction</b> |
|                   |                           |                  |              | Bathrooms        | 1                         |