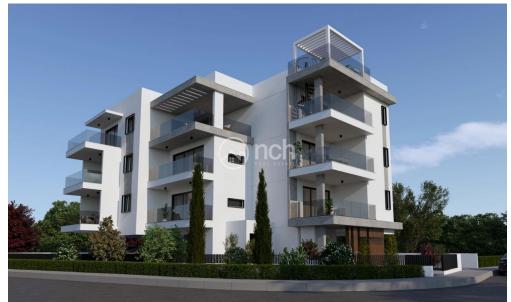

## 2 Bedroom Apartment for Sale in Geri, Nicosia District

Under construction beautiful two bedroom apartment for sale in Geri, Nicosia-Cyprus.

The apartment will have 79.5m2 of internal area and 18.5m2 of covered veranda. It will also have provisions for A/C split system, for CCTV and for photovoltaic panels. Moreover, it will have solar water heater, covered parking and storage room.

It will be built in an nice location, close to many amenities such as supermarkets, parks, school, etc.

Price: 168,000 + VAT

**REFERENCE NUMBER: 54507** 

| Property Info     |                           | Plot / Area Info |              | Additional info  |                           |
|-------------------|---------------------------|------------------|--------------|------------------|---------------------------|
| Covered Area      | 79<br>A<br>All rooms, Yes | Parking <b>C</b> | Covered, Yes | Reference Number | 54507                     |
| Energy Efficiency |                           |                  |              | Property type    | Apartment                 |
| Air Conditioning  |                           |                  |              | Condition        | <b>Under Construction</b> |
|                   |                           |                  |              | Bathrooms        | 1                         |