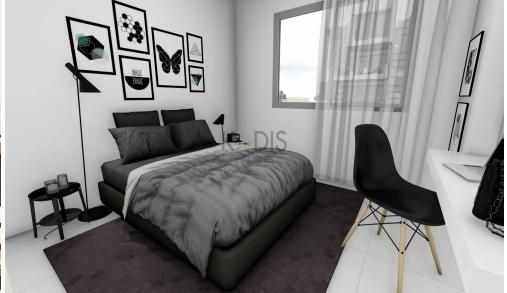

## **1 Bedroom Apartment for Sale in Limassol - Agios Spyridon**

- •1 Bedroom
- •1 WC
- •Internal Area 65.50m2
- •Covered Veranda
- Storage
- Covered Parking
- •Energy Efficiency "A"
- Photovoltaic Panels