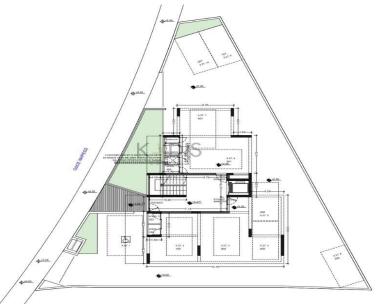

## **1 Bedroom Apartment for Sale in Limassol - Agios Spyridon**

- •1 Bedroom
- •1 WC
- •Internal Area 65.50m2
- •Covered Veranda
- Storage
- Covered Parking
- •Energy Efficiency "A"
- Photovoltaic Panels