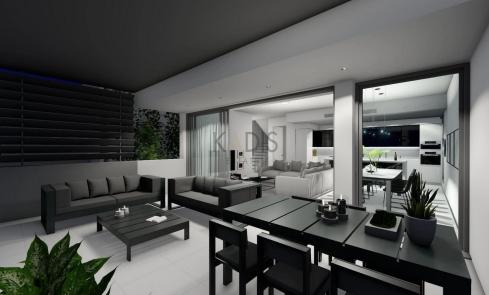

## **1 Bedroom Apartment for Sale in Limassol - Agios Spyridon**

- •1 Bedroom
- •1 WC
- •Internal Area 65.50m2
- •Covered Veranda
- Storage
- Covered Parking
- •Energy Efficiency "A"
- Photovoltaic Panels