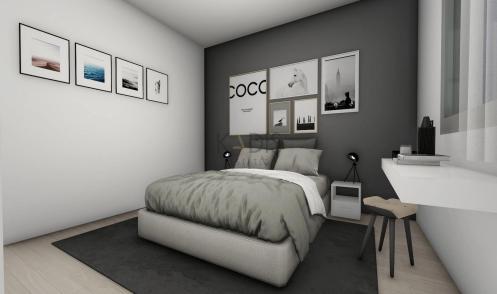

## **1 Bedroom Apartment for Sale in Limassol - Agios Spyridon**

- •1 Bedroom
- •1 WC
- •Internal Area 65.50m2
- •Covered Veranda
- Storage
- Covered Parking
- •Energy Efficiency "A"
- Photovoltaic Panels