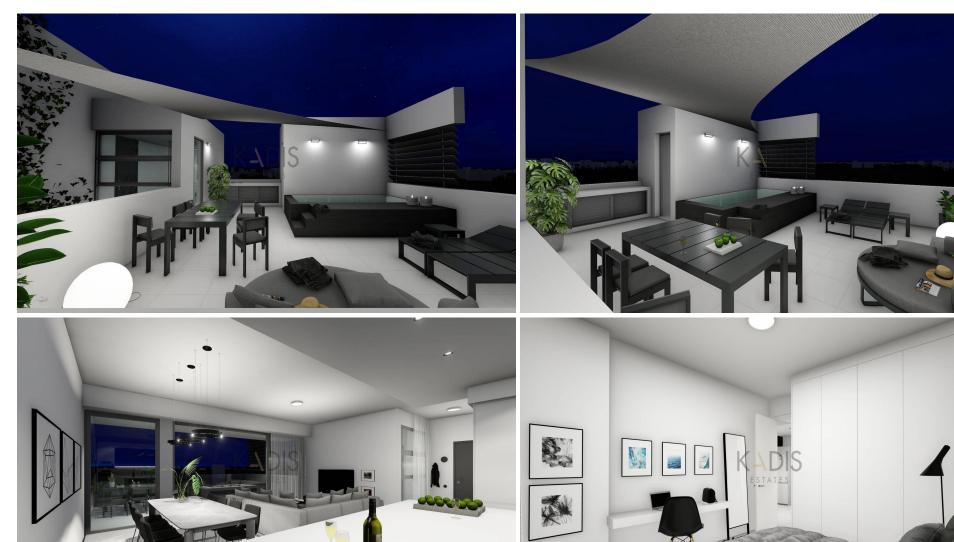

## **1 Bedroom Apartment for Sale in Limassol - Agios Spyridon**

- •1 Bedroom
- •1 WC
- •Internal Area 65.50m2
- •Covered Veranda
- Storage
- Covered Parking
- •Energy Efficiency "A"
- Photovoltaic Panels

## Amenities Location

• Guest WC Location: Limassol - Agios Spyridon Region: Limassol

Price: €258 000 + VAT

VAT for this property is €12,900 or €49,020. VAT usually is 19%. If it is your first purchase of property, you can have VAT reduced to 5% for the first 150sq.m. of the property.