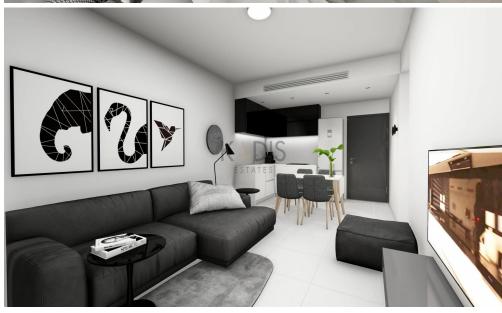

## **1 Bedroom Apartment for Sale in Limassol - Agios Spyridon**

- •1 Bedroom
- •1 WC
- •Internal Area 65.50m2
- •Covered Veranda
- Storage
- Covered Parking
- •Energy Efficiency "A"
- Photovoltaic Panels