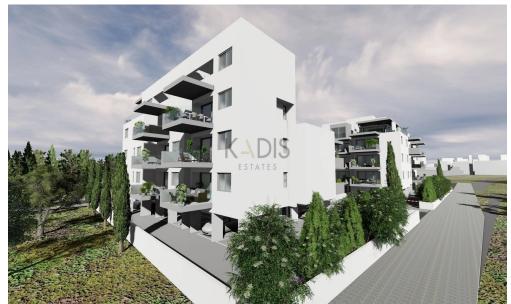

## **1 Bedroom Apartment for Sale in Limassol - Agios Spyridon**

- •1 Bedroom
- •1 WC
- •Internal Area 65.50m2
- •Covered Veranda
- Storage
- Covered Parking
- •Energy Efficiency "A"
- Photovoltaic Panels

## Amenities Location

• Guest WC Location: Limassol - Agios Spyridon Region: Limassol

Price: €258 000 + VAT

VAT for this property is €12,900 or €49,020. VAT usually is 19%. If it is your first purchase of property, you can have VAT reduced to 5% for the first 150sq.m. of the property.