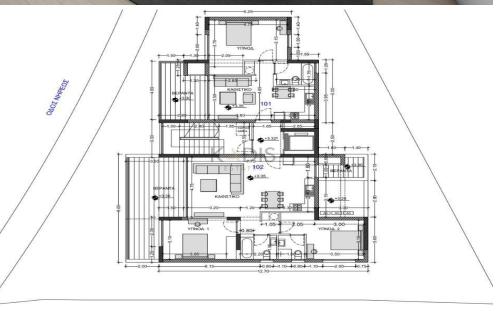

## **1 Bedroom Apartment for Sale in Limassol - Agios Spyridon**

- •1 Bedroom
- •1 WC
- •Internal Area 65.50m2
- •Covered Veranda
- Storage
- Covered Parking
- •Energy Efficiency "A"
- Photovoltaic Panels

| Property Info    |                      | Plot / Area Info |              | Additional info  |                  |
|------------------|----------------------|------------------|--------------|------------------|------------------|
|                  | 66<br>All rooms, Yes | Parking          |              | Reference Number | 9767             |
| Covered Area     |                      |                  | Covered, Yes | Property type    | <b>Apartment</b> |
| Air Conditioning |                      |                  |              | Condition        | <b>Brand New</b> |
|                  |                      |                  |              | Bathrooms        | 1                |