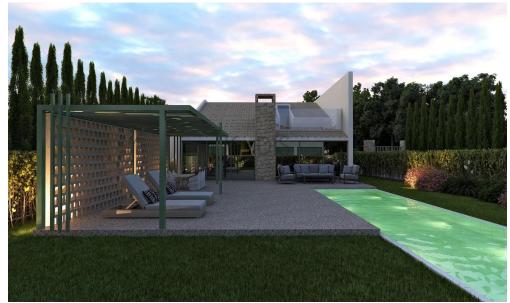

# 3 Bedroom House for Sale in Foinikaria, Limassol District

- •3 Bedrooms
- •3 WC
- •Internal Area 130m2
- •Plot Area 430m2
- •Uncovered Veranda 48m2
- •Loft 39m2
- •En Suite Bathroom
- •Guest WC
- Swimming Pool
- Covered veranda
- Storage
- •Energy Efficiency "A'
- Photovoltaic Panels

| Property Info                    |                       | Plot / Area Info             |              | Additional info                |                |
|----------------------------------|-----------------------|------------------------------|--------------|--------------------------------|----------------|
| Covered Area<br>Air Conditioning | 130<br>All rooms, Yes | Plot area<br>Pool<br>Parking | 430<br>Yes   | Reference Number Property type | 9782<br>House  |
|                                  |                       |                              | Covered, Yes | Condition<br>Bathrooms         | Brand New<br>3 |