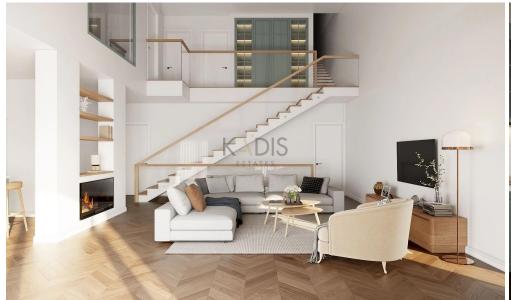

# 3 Bedroom House for Sale in Foinikaria, Limassol District

- •3 Bedrooms
- •3 WC
- •Internal Area 130m2
- •Plot Area 430m2
- •Uncovered Veranda 48m2
- •Loft 39m2
- •En Suite Bathroom
- •Guest WC
- Swimming Pool
- Covered veranda
- Storage
- •Energy Efficiency "A'
- Photovoltaic Panels