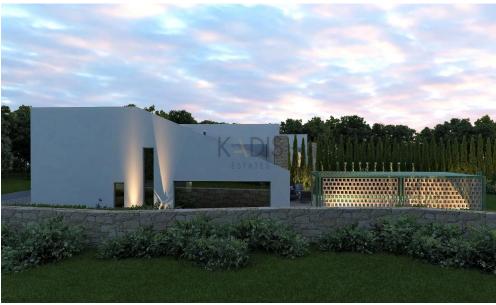

# 3 Bedroom House for Sale in Foinikaria, Limassol District

- •3 Bedrooms
- •3 WC
- •Internal Area 130m2
- •Plot Area 430m2
- •Uncovered Veranda 48m2
- •Loft 39m2
- •En Suite Bathroom
- •Guest WC
- Swimming Pool
- Covered veranda
- Storage
- •Energy Efficiency "A'
- Photovoltaic Panels

#### Location

• Guest WC

**Location:** Foinikaria Region: **Limassol** 

Price: €550 000 + VAT

VAT for this property is €27,500 or €104,500. VAT usually is 19%. If it is your first purchase of property, you can have VAT reduced to 5% for the first 150sq.m. of the property.