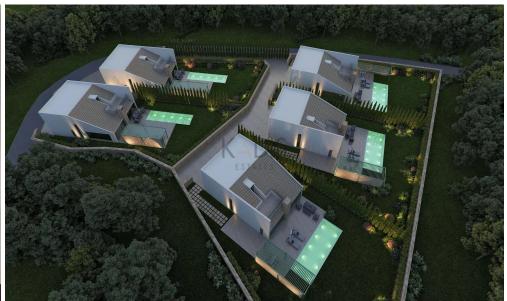

# 3 Bedroom House for Sale in Foinikaria, Limassol District

- •3 Bedrooms
- •3 WC
- •Internal Area 130m2
- •Plot Area 430m2
- •Uncovered Veranda 48m2
- •Loft 39m2
- •En Suite Bathroom
- •Guest WC
- Swimming Pool
- Covered veranda
- Storage
- •Energy Efficiency "A'
- Photovoltaic Panels

| Property Info                    |                       | Plot / Area Info             |              | Additional info                |                |
|----------------------------------|-----------------------|------------------------------|--------------|--------------------------------|----------------|
| Covered Area<br>Air Conditioning | 130<br>All rooms, Yes | Plot area<br>Pool<br>Parking | 430<br>Yes   | Reference Number Property type | 9782<br>House  |
|                                  |                       |                              | Covered, Yes | Condition<br>Bathrooms         | Brand New<br>3 |