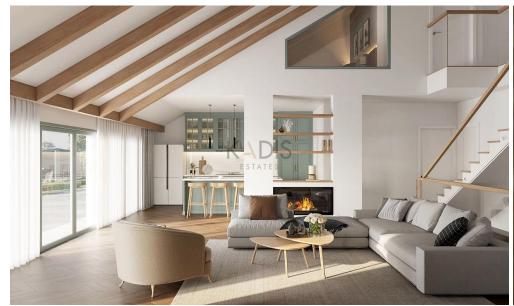

# 3 Bedroom House for Sale in Foinikaria, Limassol District

- •3 Bedrooms
- •3 WC
- •Internal Area 130m2
- •Plot Area 430m2
- •Uncovered Veranda 48m2
- •Loft 39m2
- •En Suite Bathroom
- •Guest WC
- Swimming Pool
- Covered veranda
- Storage
- •Energy Efficiency "A'
- Photovoltaic Panels