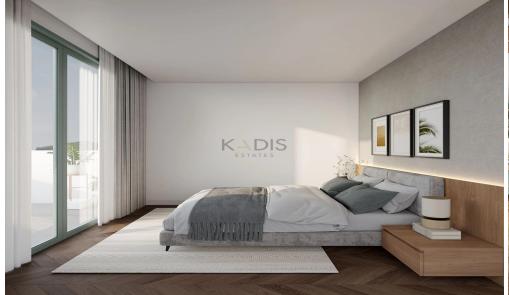

# 3 Bedroom House for Sale in Foinikaria, Limassol District

- •3 Bedrooms
- •3 WC
- •Internal Area 130m2
- •Plot Area 430m2
- •Uncovered Veranda 48m2
- •Loft 39m2
- •En Suite Bathroom
- •Guest WC
- Swimming Pool
- Covered veranda
- Storage
- •Energy Efficiency "A'
- Photovoltaic Panels