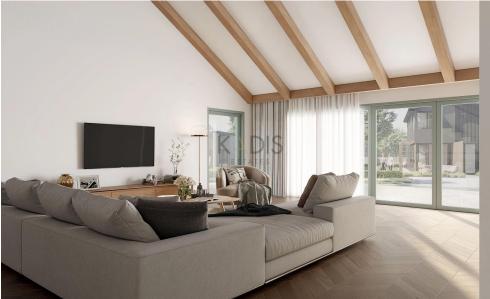

# 3 Bedroom House for Sale in Foinikaria, Limassol District

- •3 Bedrooms
- •3 WC
- •Internal Area 130m2
- •Plot Area 430m2
- •Uncovered Veranda 48m2
- •Loft 39m2
- •En Suite Bathroom
- •Guest WC
- Swimming Pool
- Covered veranda
- Storage
- •Energy Efficiency "A'
- Photovoltaic Panels