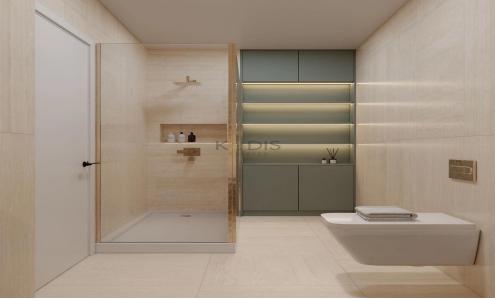

# 3 Bedroom House for Sale in Foinikaria, Limassol District

- •3 Bedrooms
- •3 WC
- •Internal Area 130m2
- •Plot Area 430m2
- •Uncovered Veranda 48m2
- •Loft 39m2
- •En Suite Bathroom
- •Guest WC
- Swimming Pool
- Covered veranda
- Storage
- •Energy Efficiency "A'
- Photovoltaic Panels