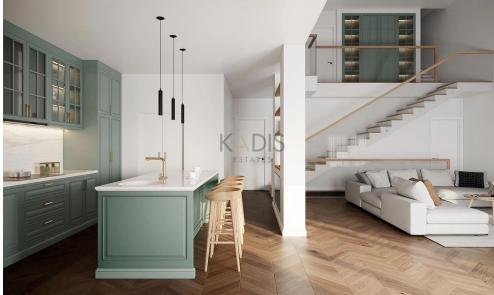

# 3 Bedroom House for Sale in Foinikaria, Limassol District

- •3 Bedrooms
- •3 WC
- •Internal Area 130m2
- •Plot Area 430m2
- •Uncovered Veranda 48m2
- •Loft 39m2
- •En Suite Bathroom
- •Guest WC
- Swimming Pool
- Covered veranda
- Storage
- •Energy Efficiency "A'
- Photovoltaic Panels