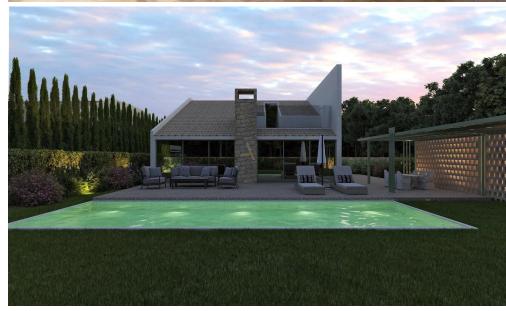

# 3 Bedroom House for Sale in Foinikaria, Limassol District

- •3 Bedrooms
- •3 WC
- •Internal Area 130m2
- •Plot Area 430m2
- •Uncovered Veranda 48m2
- •Loft 39m2
- •En Suite Bathroom
- •Guest WC
- Swimming Pool
- Covered veranda
- Storage
- •Energy Efficiency "A'
- Photovoltaic Panels