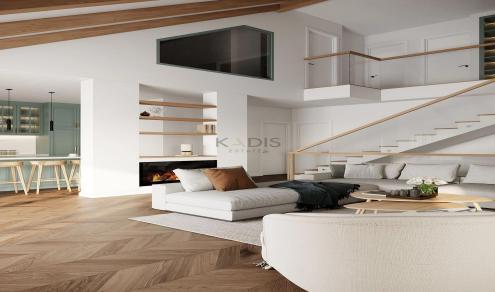

# 3 Bedroom House for Sale in Foinikaria, Limassol District

- •3 Bedrooms
- •3 WC
- •Internal Area 130m2
- •Plot Area 430m2
- •Uncovered Veranda 48m2
- •Loft 39m2
- •En Suite Bathroom
- •Guest WC
- Swimming Pool
- Covered veranda
- Storage
- •Energy Efficiency "A'
- Photovoltaic Panels