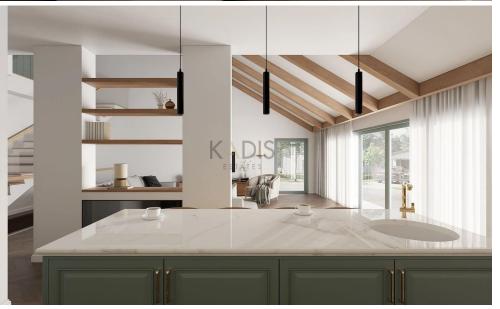

# 3 Bedroom House for Sale in Foinikaria, Limassol District

- •3 Bedrooms
- •3 WC
- •Internal Area 130m2
- •Plot Area 430m2
- •Uncovered Veranda 48m2
- •Loft 39m2
- •En Suite Bathroom
- •Guest WC
- Swimming Pool
- Covered veranda
- Storage
- •Energy Efficiency "A'
- Photovoltaic Panels