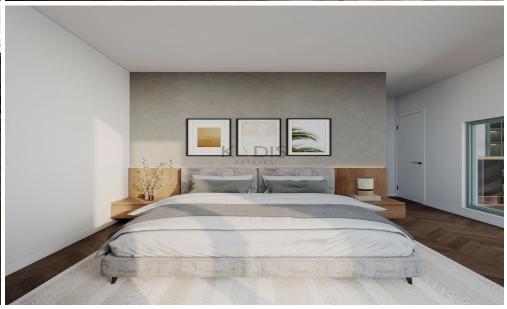

# 3 Bedroom House for Sale in Foinikaria, Limassol District

- •3 Bedrooms
- •3 WC
- •Internal Area 130m2
- •Plot Area 430m2
- •Uncovered Veranda 48m2
- •Loft 39m2
- •En Suite Bathroom
- •Guest WC
- Swimming Pool
- Covered veranda
- Storage
- •Energy Efficiency "A'
- Photovoltaic Panels