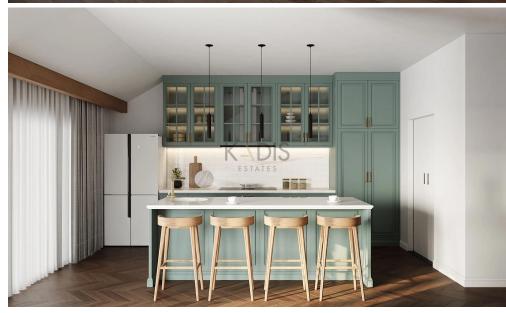

# 3 Bedroom House for Sale in Foinikaria, Limassol District

- •3 Bedrooms
- •3 WC
- •Internal Area 130m2
- •Plot Area 430m2
- •Uncovered Veranda 48m2
- •Loft 39m2
- •En Suite Bathroom
- •Guest WC
- Swimming Pool
- Covered veranda
- Storage
- •Energy Efficiency "A'
- Photovoltaic Panels