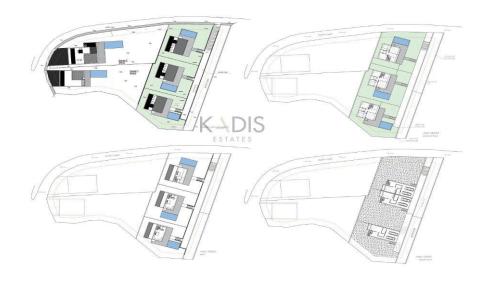

# 3 Bedroom House for Sale in Foinikaria, Limassol District

- •3 Bedrooms
- •3 WC
- •Internal Area 130m2
- •Plot Area 430m2
- •Uncovered Veranda 48m2
- •Loft 39m2
- •En Suite Bathroom
- •Guest WC
- Swimming Pool
- Covered veranda
- Storage
- •Energy Efficiency "A'
- Photovoltaic Panels

| Property Info                    |                       | Plot / Area Info             |              | Additional info                |                |
|----------------------------------|-----------------------|------------------------------|--------------|--------------------------------|----------------|
| Covered Area<br>Air Conditioning | 130<br>All rooms, Yes | Plot area<br>Pool<br>Parking | 430<br>Yes   | Reference Number Property type | 9782<br>House  |
|                                  |                       |                              | Covered, Yes | Condition<br>Bathrooms         | Brand New<br>3 |