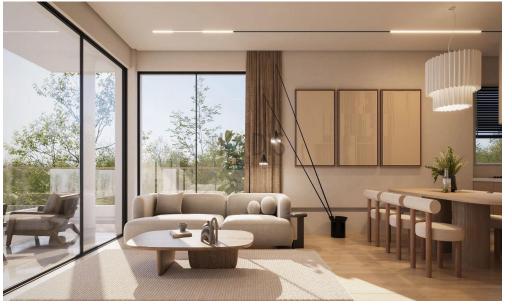

## 3 Bedroom Apartment for Sale in Limassol - Agios Athanasios

- •3 bedrooms
- •2 W/C
- •Internal Area 104m2
- Covered Verandas 31m2
- Covered Parking
- Underfloor Heating
- Storage
- Energy Efficiency "A"