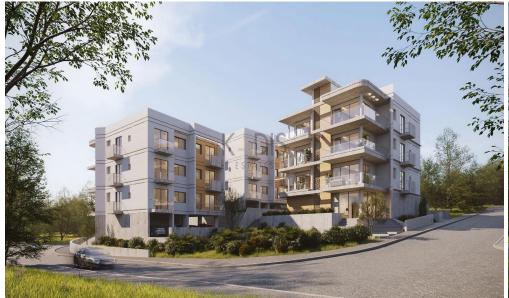

## Amenities Location

• Storage room

Location: Limassol - Agios Athanasios
Region: Limassol

Coordinates: **34.707875947566** / **33.050781805212** 

Price: €400 000 + VAT

VAT for this property is **€20,000** or **€76,000**. VAT usually is 19%. If it is your first purchase of property, you can have VAT reduced to 5% for the first 150sq.m. of the property.