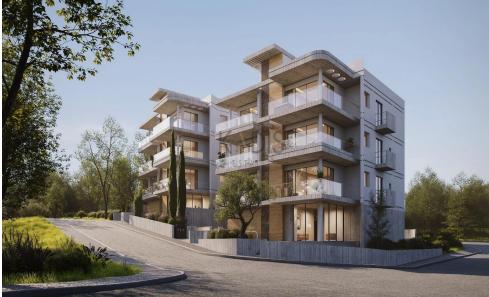

## 3 Bedroom Apartment for Sale in Limassol - Agios Athanasios

- •3 bedrooms
- •2 W/C
- •Internal Area 104m2
- Covered Verandas 31m2
- Covered Parking
- Underfloor Heating
- Storage
- Energy Efficiency "A"