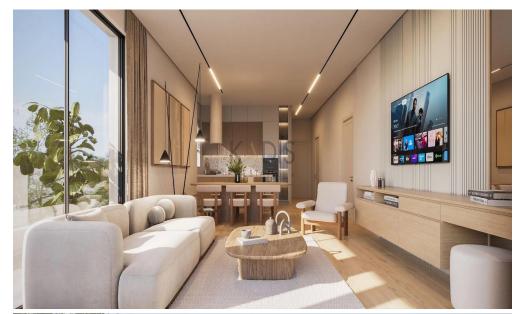

## 3 Bedroom Apartment for Sale in Limassol - Agios Athanasios

- •3 bedrooms
- •2 W/C
- •Internal Area 104m2
- Covered Verandas 31m2
- Covered Parking
- Underfloor Heating
- Storage
- Energy Efficiency "A"