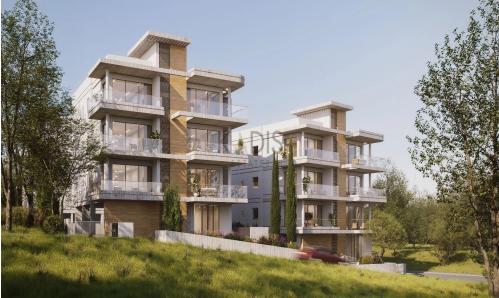

## 3 Bedroom Apartment for Sale in Limassol - Agios Athanasios

- •3 bedrooms
- •2 W/C
- •Internal Area 104m2
- Covered Verandas 31m2
- Covered Parking
- Underfloor Heating
- Storage
- Energy Efficiency "A"