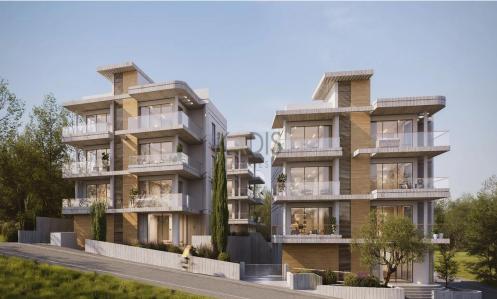

## Amenities Location

• Storage room

Location: Limassol - Agios Athanasios
Region: Limassol

Coordinates: **34.707875947566** / **33.050781805212** 

Price: €400 000 + VAT

VAT for this property is **€20,000** or **€76,000**. VAT usually is 19%. If it is your first purchase of property, you can have VAT reduced to 5% for the first 150sq.m. of the property.