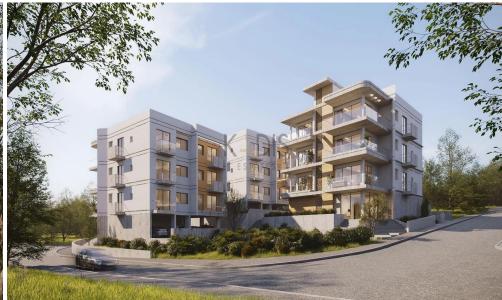

Amenities Location

• Storage room

Location: Limassol - Agios Athanasios
Region: Limassol

Coordinates: **34.707875947566** / **33.050781805212** 

Price: €360 000 + VAT

VAT for this property is €18,000 or €68,400. VAT usually is 19%. If it is your first purchase of property, you can have VAT reduced to 5% for the first 150sq.m. of the property.