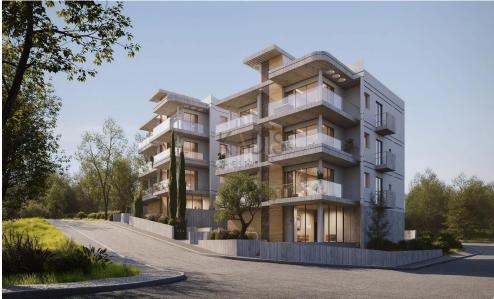

## 2 Bedroom Apartment for Sale in Limassol - Agios Athanasios

- •2 bedrooms
- •2 W/C
- •Internal Area 85m2
- Covered Verandas 20m2
- Uncovered Verandas 6m2
- Covered Parking
- Underfloor Heating
- Storage
- •Energy Efficiency "A"