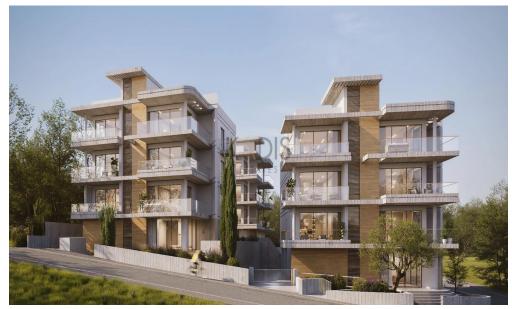

## 2 Bedroom Apartment for Sale in Limassol - Agios Athanasios

- •2 bedrooms
- •2 W/C
- •Internal Area 85m2
- Covered Verandas 20m2
- Uncovered Verandas 6m2
- Covered Parking
- Underfloor Heating
- Storage
- •Energy Efficiency "A"