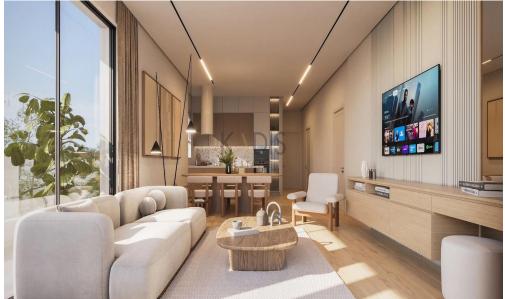

## 2 Bedroom Apartment for Sale in Limassol - Agios Athanasios

- •2 bedrooms
- •2 W/C
- •Internal Area 85m2
- Covered Verandas 20m2
- Uncovered Verandas 6m2
- Covered Parking
- Underfloor Heating
- Storage
- •Energy Efficiency "A"