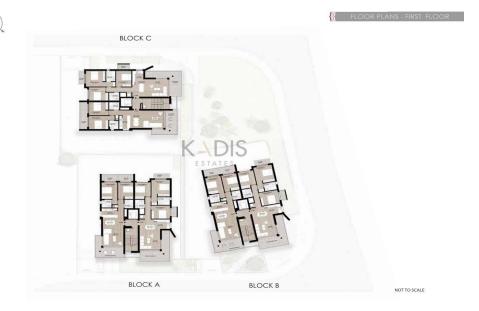

## 2 Bedroom Apartment for Sale in Limassol - Agios Athanasios

- •2 bedrooms
- •2 W/C
- •Internal Area 85m2
- Covered Verandas 20m2
- Uncovered Verandas 6m2
- Covered Parking
- Underfloor Heating
- Storage
- •Energy Efficiency "A"

| Property Info                               |                                                 | Plot / Area Info |              | Additional info                                    |                                     |
|---------------------------------------------|-------------------------------------------------|------------------|--------------|----------------------------------------------------|-------------------------------------|
| Covered Area<br>Heating<br>Air Conditioning | 85<br>Underfloor Heating, Yes<br>All rooms, Yes | Parking          | Covered, Yes | Reference Number Property type Condition Bathrooms | 9799<br>Apartment<br>Brand New<br>2 |