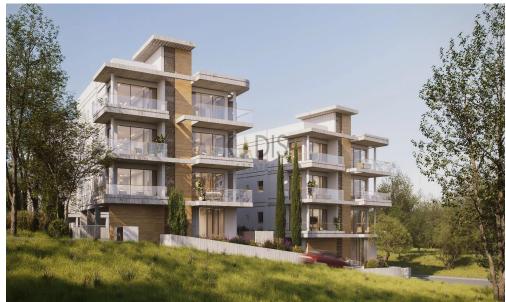

Amenities Location

• Storage room

Location: Limassol - Agios Athanasios
Region: Limassol

Coordinates: **34.707875947566** / **33.050781805212** 

Price: €360 000 + VAT

VAT for this property is €18,000 or €68,400. VAT usually is 19%. If it is your first purchase of property, you can have VAT reduced to 5% for the first 150sq.m. of the property.