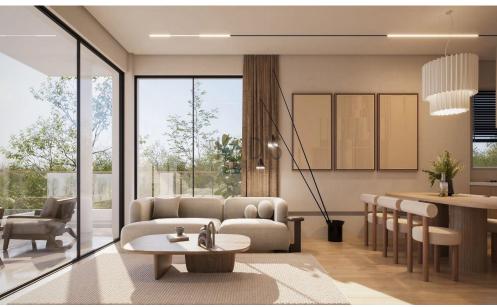

## 2 Bedroom Apartment for Sale in Limassol - Agios Athanasios

- •2 bedrooms
- •2 W/C
- •Internal Area 85m2
- Covered Verandas 20m2
- Uncovered Verandas 6m2
- Covered Parking
- Underfloor Heating
- Storage
- •Energy Efficiency "A"