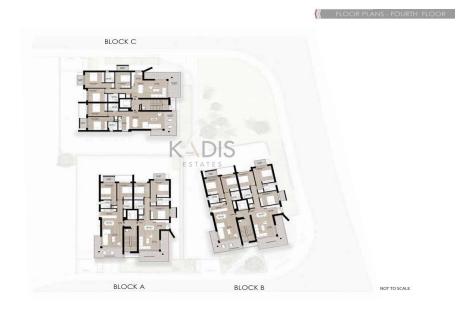

## 2 Bedroom Apartment for Sale in Limassol - Agios Athanasios

- •2 bedrooms
- •2 W/C
- •Internal Area 85m2
- Covered Verandas 20m2
- Uncovered Verandas 6m2
- Covered Parking
- Underfloor Heating
- Storage
- •Energy Efficiency "A"

| Property Info                               |                                                 | Plot / Area Info |              | Additional info                                    |                                     |
|---------------------------------------------|-------------------------------------------------|------------------|--------------|----------------------------------------------------|-------------------------------------|
| Covered Area<br>Heating<br>Air Conditioning | 85<br>Underfloor Heating, Yes<br>All rooms, Yes | Parking          | Covered, Yes | Reference Number Property type Condition Bathrooms | 9799<br>Apartment<br>Brand New<br>2 |