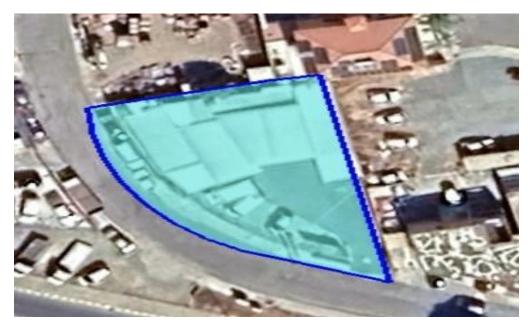

## 765m<sup>2</sup> Plot for Sale in Kato Polemidia, Limassol District

Reference ID: #SA35871Price details: €910,000 +VATThe corner Plot is located at Kato Polemidia, Limassol district..The asset is covered by all utility services (water, electricity and telecommunication).The plot falls within the planning zone Eβ5 building 120% build density, coverage ratio 50%, 3 floors, 13,5 heights.PLUS V.A.T

| Property Info | Plot / Area Info |     | Additional info  |                |
|---------------|------------------|-----|------------------|----------------|
|               |                  |     | Reference Number | SA35871        |
|               | Plot area        | 765 | Property type    | Land and Plots |
|               |                  |     | Condition        | Pre-Owned      |