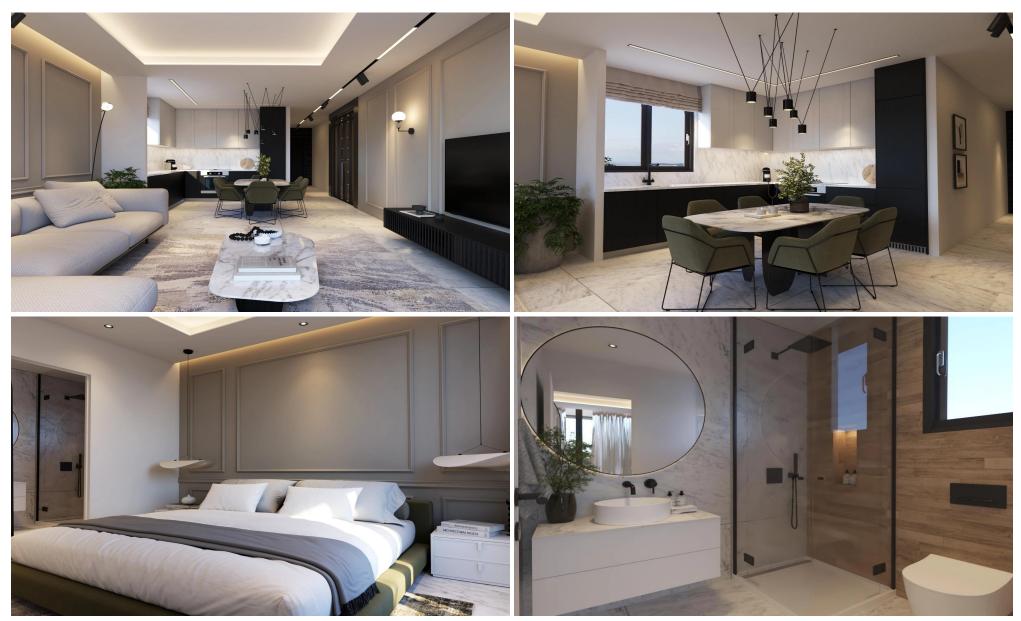

## 3 Bedroom Apartment for Sale in Larnaca - Sotiros

Reference ID: #SA35858Price details: €330,000 +VATAn exquisite and elegant corner plot building of highly innovative and modern design.Located in a quiet road of a residential area in very close vicinity to the Metropolis mall and highway network. A mere stones throw away you will find large stores, supermarkets, schools, gyms, cafes and restaurants. The town centre and sea is approximately a five minute drive away and Larnaca Airport accessible in approximately 15.Building has comfortable living areas and large balconies accommodate both indoor and outdoor living. Large balcony doors allow for maximum natural light, and all apartments come complete with Italian kitchen, granite workto...