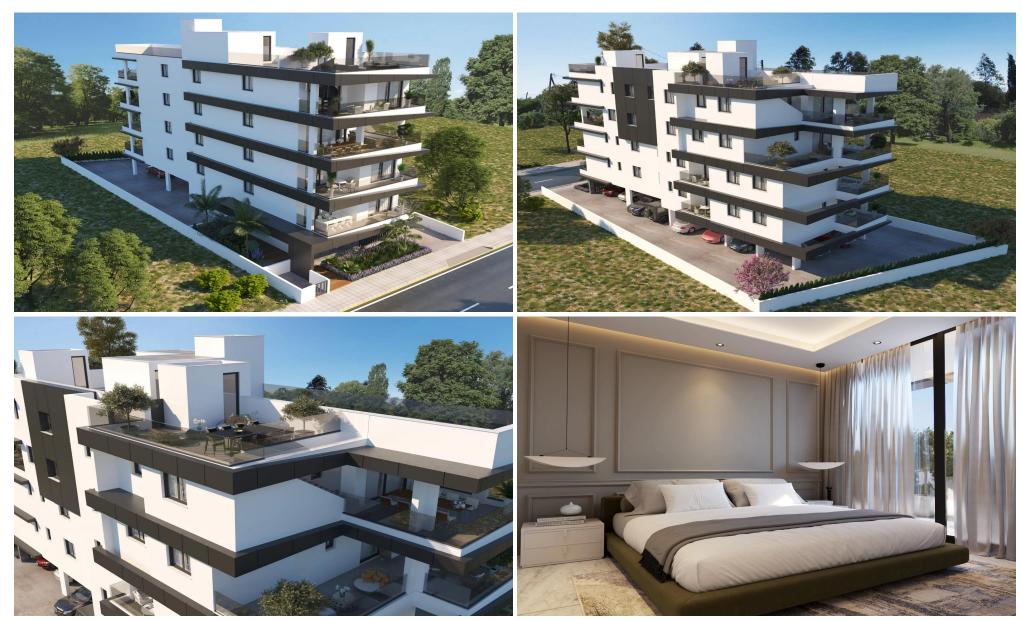

## 3 Bedroom Apartment for Sale in Larnaca - Sotiros

Reference ID: #SA35858Price details: €330,000 +VATAn exquisite and elegant corner plot building of highly innovative and modern design.Located in a quiet road of a residential area in very close vicinity to the Metropolis mall and highway network. A mere stones throw away you will find large stores, supermarkets, schools, gyms, cafes and restaurants. The town centre and sea is approximately a five minute drive away and Larnaca Airport accessible in approximately 15.Building has comfortable living areas and large balconies accommodate both indoor and outdoor living. Large balcony doors allow for maximum natural light, and all apartments come complete with Italian kitchen, granite workto...