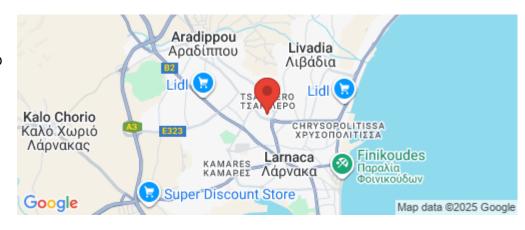

## **Additional info**

Reference Number SA35858
Property type Apartment
Condition Under Construction
Construction Year 2026
Bathrooms 3

Amenities Location

**Location:** Larnaca - Sotiros Region: **Larnaca** 

Coordinates: **34.932203899685** / **33.612631894202** 

Price: €330 000 + VAT

VAT for this property is €16,500 or €62,700. VAT usually is 19%. If it is your first purchase of property, you can have VAT reduced to 5% for the first 150sq.m. of the property.