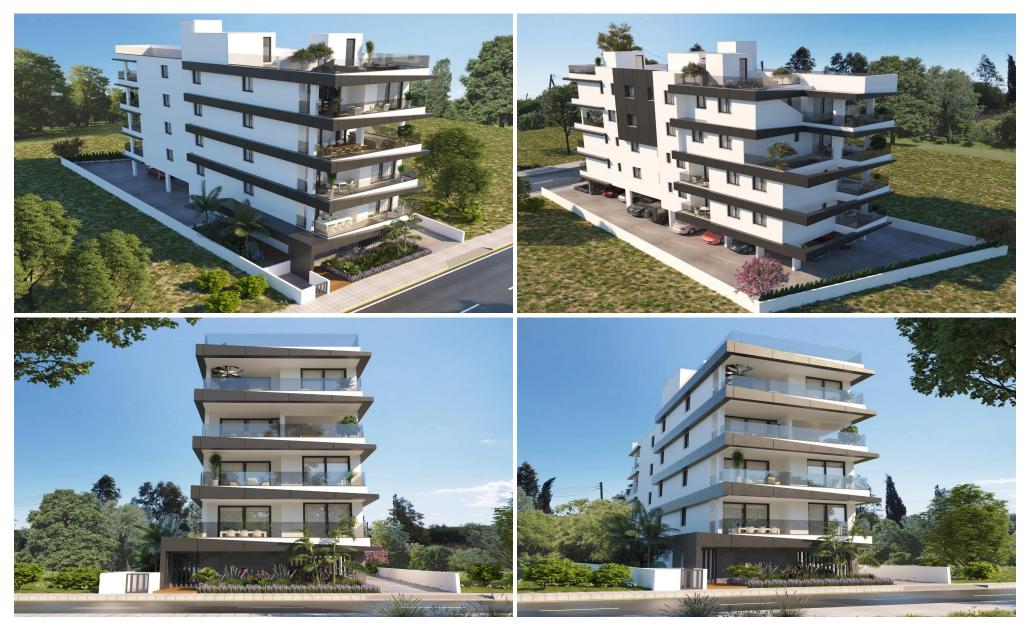

## 3 Bedroom Apartment for Sale in Larnaca - Sotiros

Reference ID: #SA35857Price details: €270,000 +VATAn exquisite and elegant corner plot building of highly innovative and modern design.Located in a quiet road of a residential area in very close vicinity to the Metropolis mall and highway network. A mere stones throw away you will find large stores, supermarkets, schools, gyms, cafes and restaurants. The town centre and sea is approximately a five minute drive away and Larnaca Airport accessible in approximately 15.Building has comfortable living areas and large balconies accommodate both indoor and outdoor living. Large balcony doors allow for maximum natural light, and all apartments come complete with Italian kitchen, granite workto...