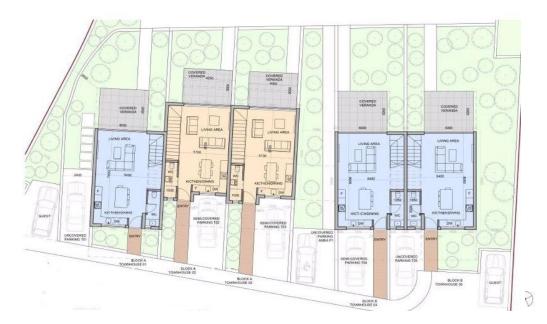

## 2 Bedroom House for Sale in Paphos District

Two Bedroom Townhouse For Sale in Tomb of the Kings, Paphos – Title Deeds (New Build Process) This new development is the next chapter of sophisticated living. This exclusive project features 24 modern apartments and 5 elegant townhouses, designed to elevate your lifestyle to new heights. Located in a prime spot in Cyprus, this development is just steps from Aspire Private British School, and a mere 5-minute drive from the city centre. The beautiful Venus Beach is also within walking distance, offering easy access to the sea. This project offers 29 beautifully designed apartments and townhouses, combining modern living with coastal charm. Some apart...