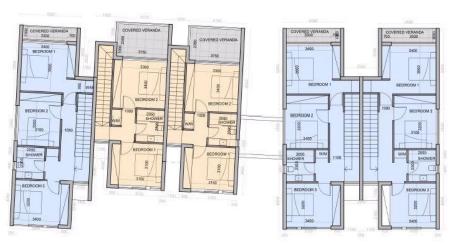

## 2 Bedroom House for Sale in Paphos District

Two Bedroom Townhouse For Sale in Tomb of the Kings, Paphos – Title Deeds (New Build Process) This new development is the next chapter of sophisticated living. This exclusive project features 24 modern apartments and 5 elegant townhouses, designed to elevate your lifestyle to new heights. Located in a prime spot in Cyprus, this development is just steps from Aspire Private British School, and a mere 5-minute drive from the city centre. The beautiful Venus Beach is also within walking distance, offering easy access to the sea. This project offers 29 beautifully designed apartments and townhouses, combining modern living with coastal charm. Some apart...