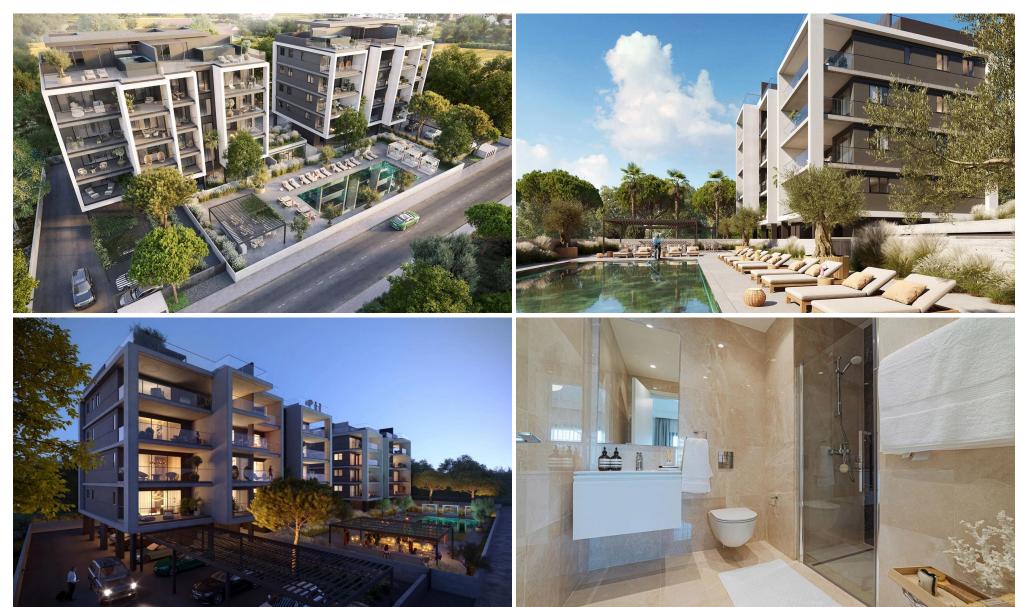

## 1 Bedroom Apartment for Sale in Potamos Germasogeias, Limassol District

All apartments offer breathtaking panoramic views of the mountains and the city. Thoughtful and clearly designed, they are the epitome of style and provide perfect comfort. Residents will enjoy the spaciousness of the luxurious spaces, with floor-to-ceiling windows allowing natural light to fill the space, creating a sense of freedom. The apartments are designed to a high standard of finishes using the finest high quality materials, combining premium aesthetics with enhanced functionality. All unique penthouses represent a natural luxury, turning into the luxury of nature – due to the panoramic view of the mountains and the city. An inspiration to your body, mind and soul.