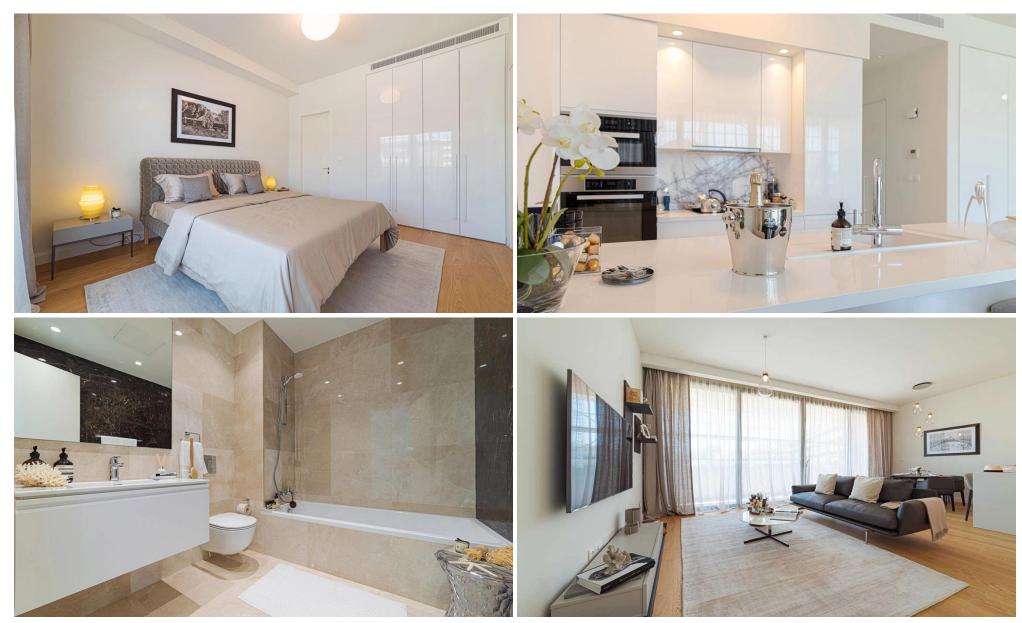

## 1 Bedroom Apartment for Sale in Potamos Germasogeias, Limassol District

All apartments offer breathtaking panoramic views of the mountains and the city. Thoughtful and clearly designed, they are the epitome of style and provide perfect comfort. Residents will enjoy the spaciousness of the luxurious spaces, with floor-to-ceiling windows allowing natural light to fill the space, creating a sense of freedom. The apartments are designed to a high standard of finishes using the finest high quality materials, combining premium aesthetics with enhanced functionality. All unique penthouses represent a natural luxury, turning into the luxury of nature – due to the panoramic view of the mountains and the city. An inspiration to your body, mind and soul.