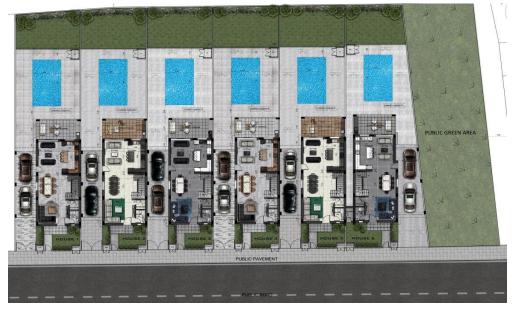

## 3 Bedroom House for Sale in Livadia Larnakas, Larnaca District

Modern development in Livadia area, Larnaca. The project consists of 6 elegant houses. Key Features

Provision for swimming pool 7\*4 m Solar panels Pipe in pipe system Provisions for air conditioning Provisions for central heating

AVAILABILITY Houses

Covered area 164 sq.m.
Covered veranda back yard 22 sq.m.
Garden back yard 58 sq.m.
Pool area 110 sq.m.
Entrance 19 sq.m.
Uncovered veranda 1st floor 19 sq.m.
Covered parkig 30 sq.m.
Parking drive way 16 sq.m.

There are more houses available in this project.

Status: under construstion Completion date: August 2025

Property Info Plot / Area Info Additional info

INDEX

Reference Number

Property type

Covered Area **244** Plot area