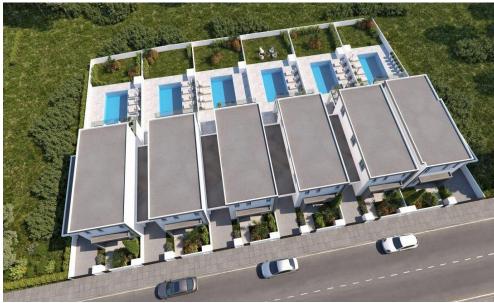

## 3 Bedroom House for Sale in Livadia Larnakas, Larnaca District

Modern development in Livadia area, Larnaca. The project consists of 6 elegant houses. Key Features

Provision for swimming pool 7\*4 m Solar panels Pipe in pipe system Provisions for air conditioning Provisions for central heating

There are more houses available in this project.

Status: under construstion Completion date: August 2025

Property Info Plot / Area Info Additional info

INDEX

Reference Number

Property type

Covered Area **244** Plot area