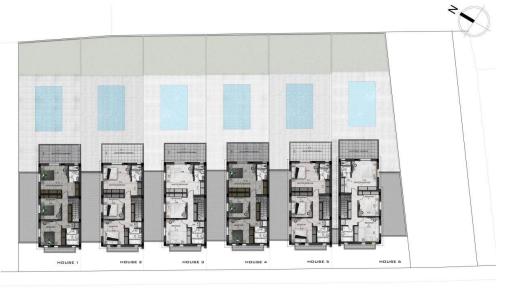

## 3 Bedroom House for Sale in Livadia Larnakas, Larnaca District

Modern development in Livadia area, Larnaca. The project consists of 6 elegant houses. Key Features

Provision for swimming pool 7\*4 m Solar panels Pipe in pipe system Provisions for air conditioning Provisions for central heating

AVAILABILITY Houses

Covered area 164 sq.m.
Covered veranda back yard 22 sq.m.
Garden back yard 58 sq.m.
Pool area 110 sq.m.
Entrance 19 sq.m.
Uncovered veranda 1st floor 19 sq.m.
Covered parkig 30 sq.m.
Parking drive way 16 sq.m.