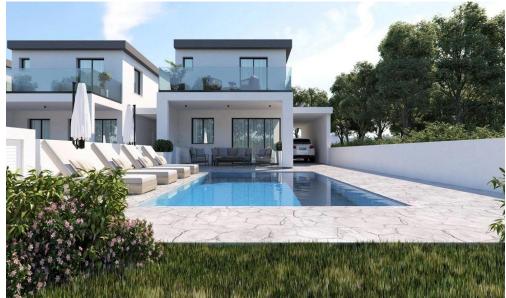

## 3 Bedroom House for Sale in Livadia Larnakas, Larnaca District

Modern development in Livadia area, Larnaca. The project consists of 6 elegant houses. Key Features

Provision for swimming pool 7\*4 m Solar panels Pipe in pipe system Provisions for air conditioning Provisions for central heating

AVAILABILITY Houses

Covered area 164 sq.m.
Covered veranda back yard 22 sq.m.
Garden back yard 58 sq.m.
Pool area 110 sq.m.
Entrance 19 sq.m.
Uncovered veranda 1st floor 19 sq.m.
Covered parkig 30 sq.m.
Parking drive way 16 sq.m.