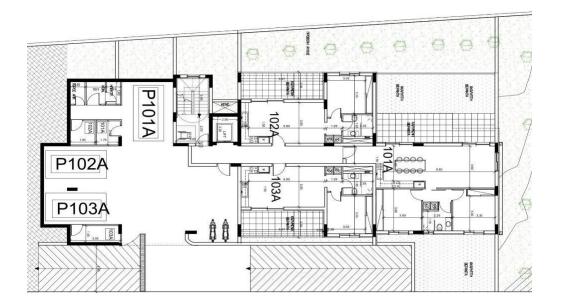

## 1 Bedroom Apartment for Sale in Limassol - Agia Fyla

1 bedroom apartment for sale in a complex under construction in Agia Fyla, Limassol. A quiet residential area on the hills, offering stunning views of the entire Limassol and the sea. The project consists of 10 apartments. The apartment has 1 bedroom, a bathroom, a spacious open-plan living room with a kitchen and access to the veranda. Covered parking, storage room.