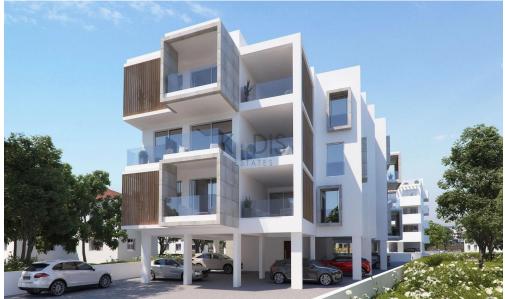

## 2 Bedroom Apartment for Sale in Kato Polemidia, Limassol District

- •2 bedrooms
- •2 W/C
- •Internal Area 80m2
- Covered Verandas 22.70m2
- Covered Parking
- •Communal Swimming Pool
- •Close to several amenities