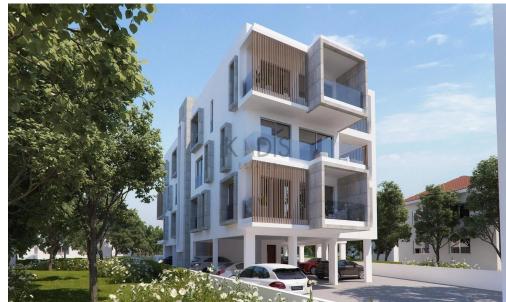

## 2 Bedroom Apartment for Sale in Kato Polemidia, Limassol District

- •2 bedrooms
- •2 W/C
- •Internal Area 80m2
- Covered Verandas 22.70m2
- Covered Parking
- •Communal Swimming Pool
- •Close to several amenities