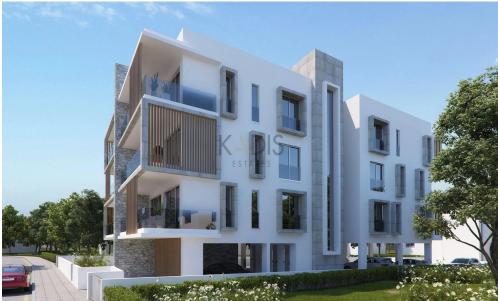

## 2 Bedroom Apartment for Sale in Kato Polemidia, Limassol District

- •2 bedrooms
- •2 W/C
- •Internal Area 80m2
- Covered Verandas 22.70m2
- Covered Parking
- •Communal Swimming Pool
- •Close to several amenities