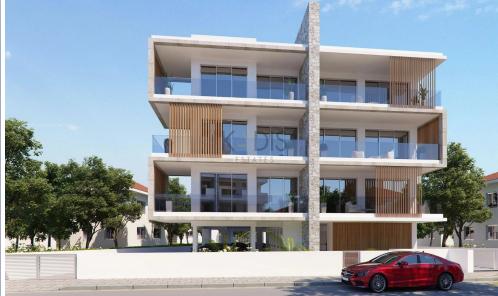

## 2 Bedroom Apartment for Sale in Kato Polemidia, Limassol District

- •2 bedrooms
- •2 W/C
- •Internal Area 80m2
- Covered Verandas 22.70m2
- Covered Parking
- •Communal Swimming Pool
- •Close to several amenities