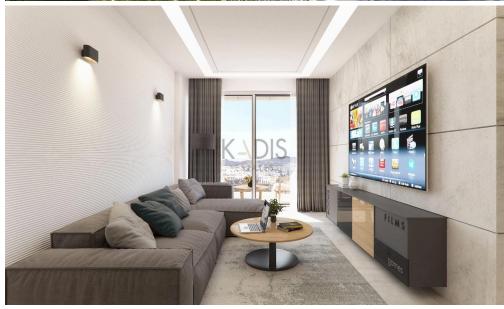

## 2 Bedroom Apartment for Sale in Kato Polemidia, Limassol District

- •2 bedrooms
- •2 W/C
- •Internal Area 80m2
- Covered Verandas 22.70m2
- Covered Parking
- •Communal Swimming Pool
- •Close to several amenities