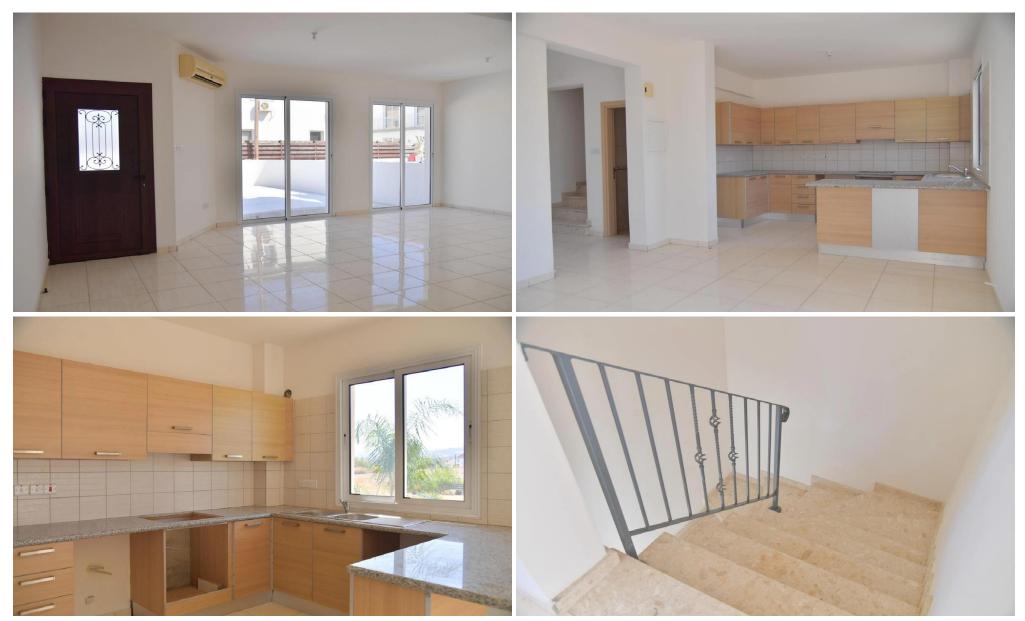

## 3 Bedroom House for Sale in Alethriko, Larnaca District

Reference ID: #SA35883Price details: €230,000Two storey house with swimming pool in Alethriko Community, Larnaca District. The property is situated close to all necessary amenities and services such as school, supermarkets and bank. In addition, it enjoys excellent access to the highway and the neighboring communities. The house was constructed around 2009 and it is part of a complex. It comprises of kitchen/living/dining room as an open space, guest toilet, covered and uncovered veranda on the ground floor. On the first floor comprises of three bedrooms (one ensuite with shower with toilet), common bathroom with toilet and covered veranda. Furthermore, it consists of a covered...