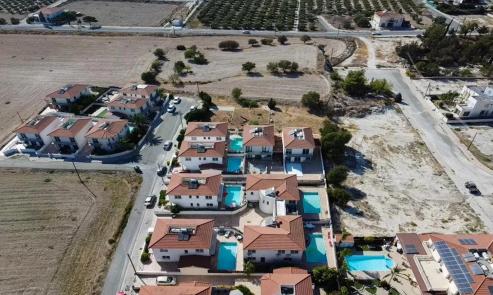

## 3 Bedroom House for Sale in Alethriko, Larnaca District

Reference ID: #SA35883Price details: €230,000Two storey house with swimming pool in Alethriko Community, Larnaca District. The property is situated close to all necessary amenities and services such as school, supermarkets and bank. In addition, it enjoys excellent access to the highway and the neighboring communities. The house was constructed around 2009 and it is part of a complex. It comprises of kitchen/living/dining room as an open space, guest toilet, covered and uncovered veranda on the ground floor. On the first floor comprises of three bedrooms (one ensuite with shower with toilet), common bathroom with toilet and covered veranda. Furthermore, it consists of a covered...

**Property Info** Plot / Area Info

Covered Area 182 Total Number of Floors 2

**Amenities** Location

> Region: Larnaca **Location:** Alethriko

Coordinates: **34.864532811803** / **33.501657299728** 