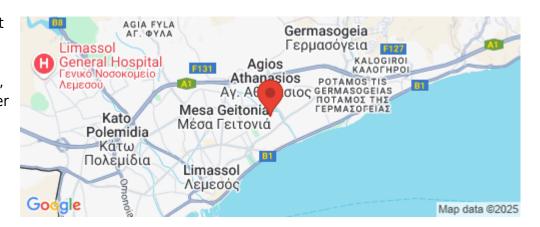

## 3 Bedroom Apartment for Sale in Limassol - Mesa Geitonia

Reference ID: #SA35876Price details: €250,000Three-bedroom apartment in Chalkoutsa quarter, of Mesa Geitonia municipality in Limassol District. The property it is ideally situated close to a plethora of amenities and services such as schools, banks, supermarkets, shops etc. In addition, it has excellent access to the motorway, to the coastal road and the center of Limassol. It is an excellent location which designates an increased demand for residential properties due to its attractiveness and accessibility. The apartment is located on the 2nd floor of a well maintained apartment building built in 1997. It consists of an open area living – dining – kitchen, a hallway, a shower roo...

Coordinates: 34.695494946283 / 33.061162432811

Price: €250 000 + VAT

VAT for this property is €12,500 or €47,500. VAT usually is 19%. If it is your first purchase of property, you can have VAT reduced to 5% for the first 150sq.m. of the property.