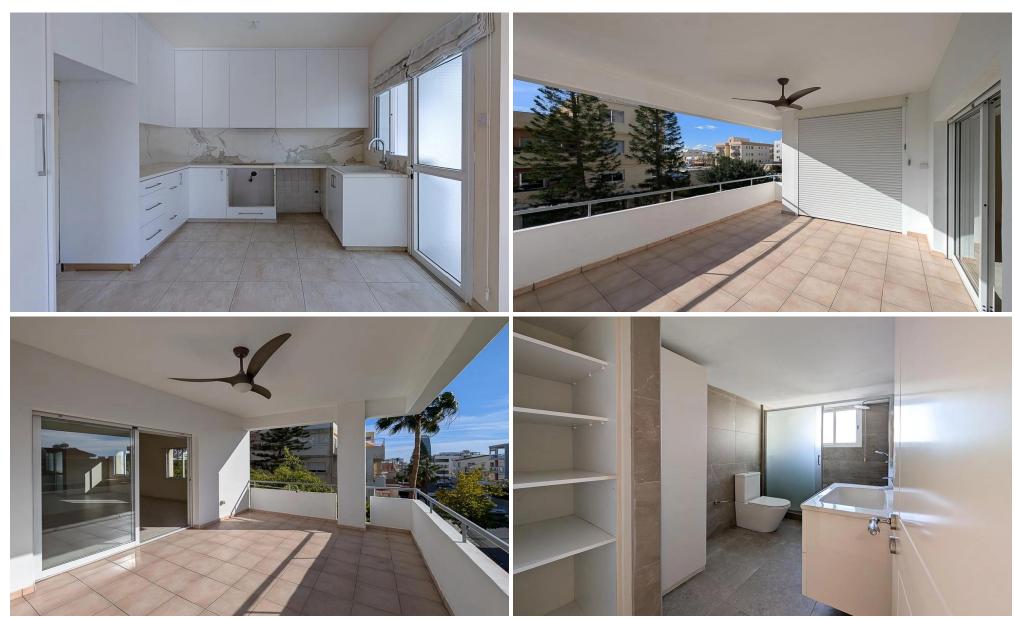

## 3 Bedroom Apartment for Sale in Limassol - Mesa Geitonia

Reference ID: #SA35876Price details: €250,000Three-bedroom apartment in Chalkoutsa quarter, of Mesa Geitonia municipality in Limassol District. The property it is ideally situated close to a plethora of amenities and services such as schools, banks, supermarkets, shops etc. In addition, it has excellent access to the motorway, to the coastal road and the center of Limassol. It is an excellent location which designates an increased demand for residential properties due to its attractiveness and accessibility. The apartment is located on the 2nd floor of a well maintained apartment building built in 1997. It consists of an open area living – dining – kitchen, a hallway, a shower roo...

Property Info Plot / Area Info

Covered Area **126** Floor Number **2** 

**Additional info** 

Reference Number **SA35876**Property type **Apartment**Condition **Pre-Owned** 

Bathrooms 1

Amenities Location

**Location:** Limassol - Mesa Geitonia Region: **Limassol** 