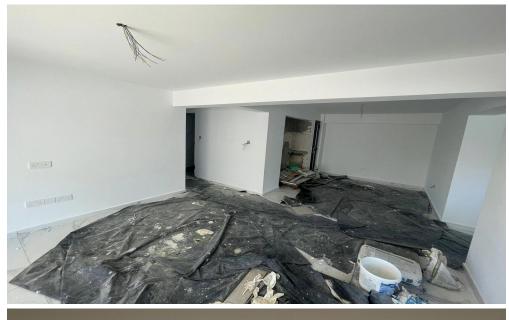

## 220m<sup>2</sup> Building for Sale in Limassol - Ekali

Reference ID: #SA35874Price details: €650,000This well-designed residential building offers two separate 3-bedroom flats, providing a total covered area of 220 sqm.Ground floor house: 110 sqm, 3 bedroom, 2 bathroom.Basement house: 110 sqm, 3 bedroom, 2 bathroom. The flats are thoughtfully laid out, delivering ample living space for comfort and convenience. Sold as a single property, this is an excellent opportunity for investors seeking ROI-driven real estate. What sets this property apart is its build density, offering the option to construct an additional flat on top, increasing both its utility and potential income. With its prime features and room for expansion, this building is an id...