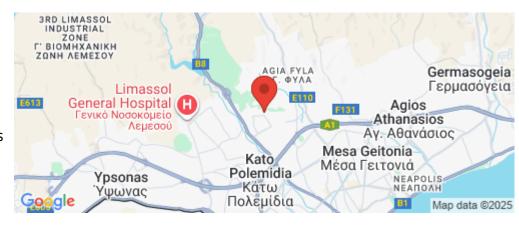

Amenities Location

**Location:** Limassol - Ekali Region: **Limassol** 

Coordinates: 34.708421086165 / 33.010020721224

Price: €650 000 + VAT

VAT for this property is **€61,455** or **€123,500**. VAT usually is 19%. If it is your first purchase of property, you can have VAT reduced to 5% for the first 150sq.m. of the property.