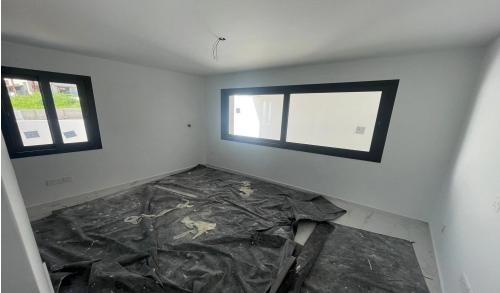

## 220m<sup>2</sup> Building for Sale in Limassol - Ekali

Reference ID: #SA35874Price details: €650,000This well-designed residential building offers two separate 3-bedroom flats, providing a total covered area of 220 sqm.Ground floor house: 110 sqm, 3 bedroom, 2 bathroom.Basement house: 110 sqm, 3 bedroom, 2 bathroom. The flats are thoughtfully laid out, delivering ample living space for comfort and convenience. Sold as a single property, this is an excellent opportunity for investors seeking ROI-driven real estate. What sets this property apart is its build density, offering the option to construct an additional flat on top, increasing both its utility and potential income. With its prime features and room for expansion, this building is an id...