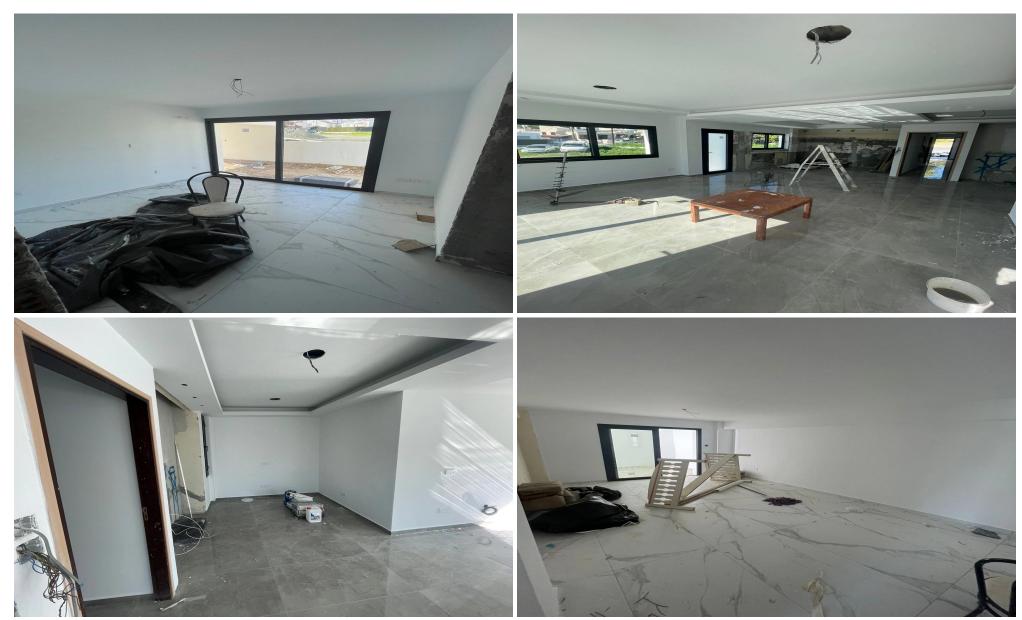

## 220m<sup>2</sup> Building for Sale in Limassol - Ekali

Reference ID: #SA35874Price details: €650,000This well-designed residential building offers two separate 3-bedroom flats, providing a total covered area of 220 sqm.Ground floor house: 110 sqm, 3 bedroom, 2 bathroom.Basement house: 110 sqm, 3 bedroom, 2 bathroom. The flats are thoughtfully laid out, delivering ample living space for comfort and convenience. Sold as a single property, this is an excellent opportunity for investors seeking ROI-driven real estate. What sets this property apart is its build density, offering the option to construct an additional flat on top, increasing both its utility and potential income. With its prime features and room for expansion, this building is an id...